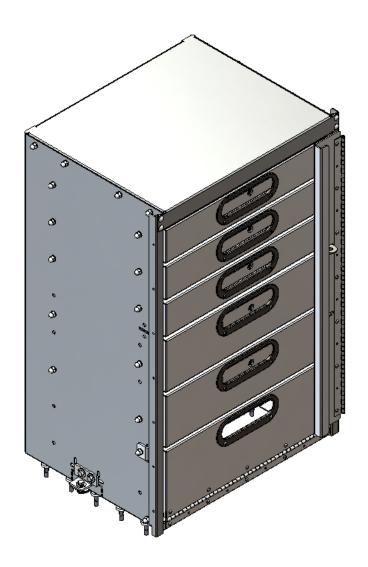

### **5060-5 Drawer Cabinet**

5 Drawers (Aluminum)

#### **BILL OF MATERIALS**

| Item No. | Description                         | Qty. |
|----------|-------------------------------------|------|
| 40-441   | Mounting Track Installation Bracket | 2    |
| 5060-5   | Drawer Cabinet                      | 1    |
| 94-8001  | Assembly Fastener Kit               | 1    |
| 96-5003  | Install Fastener Kit                | 1    |