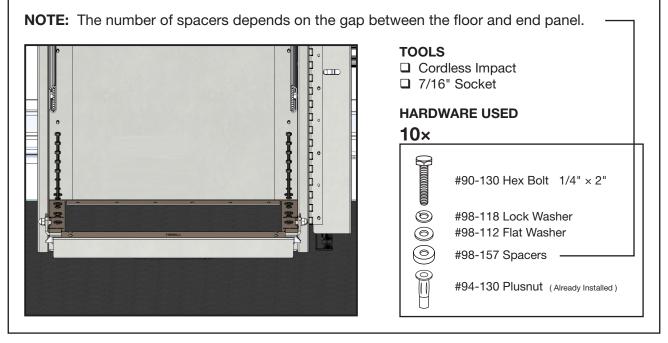

#### **HARDWARE USED**

#### 12×

#94-130 Plus Nut .250

2.1.6 Install the drawer cabinet to the van, then slide the drawers back to the drawers cabinet.

**NOTE:** After installing the locker make sure that all bolts are tightened.