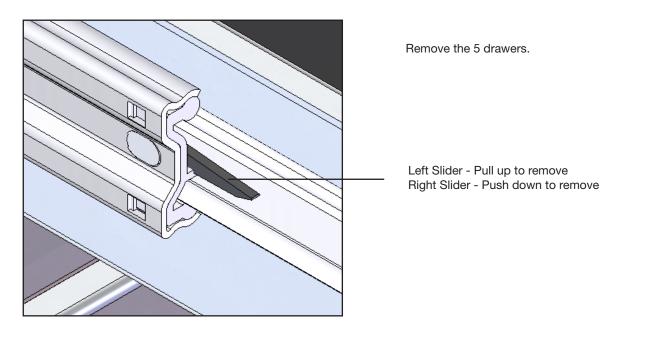

### **2.1.2** Remove all the drawers by pushing down or pulling up the black pin on the sliders.

**2.1.3** Lift the drawer cabinet inside the van, then put it in place.

**NOTE:** Always start install from front of the vehicle to rear.