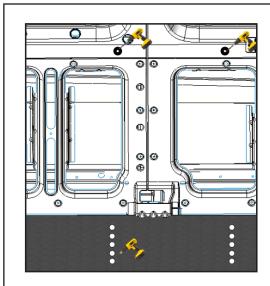

Put the drawer cabinet in place.

**NOTE:** The position of the drawer cabinet depends on your package.

2.1.4 Mark the ten bottom holes on the vehicle floor and the two back holes on the horizontal rim.

### **TOOLS**

■ Marker

NOTE: Mark the two holes on the rear panel that line up with the horizontal rail of the vehicle, and if you don't have a mounting kit with a floor track, mark the ten bottom holes on the floor.