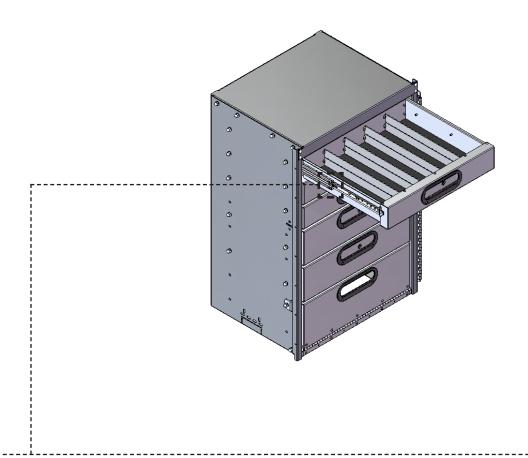

### 2.1 DRAWER CABINET INSTALLATION

**2.1.1** Sample vihecle package picture with 5060-5 drawer cabinet.

### **2.1.2** Remove all the drawers by pushing down or pulling up the black pin on the sliders.

**2.1.3** Lift the drawer cabinet inside the van, then put it in place.

**NOTE:** Always start install from front of the vehicle to rear.

Put the drawer cabinet in place.

**NOTE:** The position of the drawer cabinet depends on your package.

2.1.4 Mark the ten bottom holes on the vehicle floor and the two back holes on the horizontal rim.