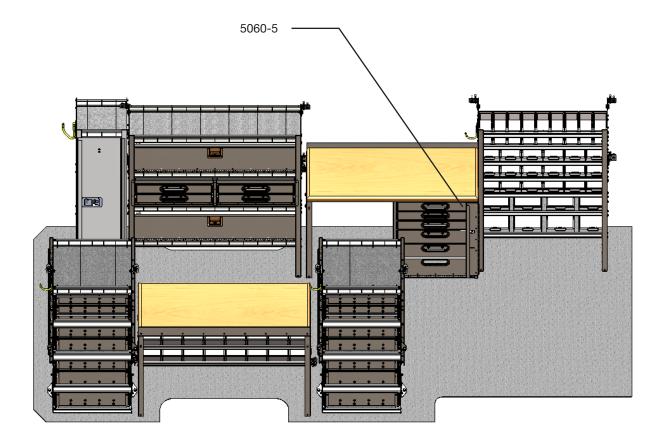

### 2.1 DRAWER CABINET INSTALLATION

**2.1.1** Sample vihecle package picture with 5060-5 drawer cabinet.

Put the drawer cabinet in place.

**NOTE:** The position of the drawer cabinet depends on your package.

2.1.4 Mark the ten bottom holes on the vehicle floor and the two back holes on the horizontal rim.