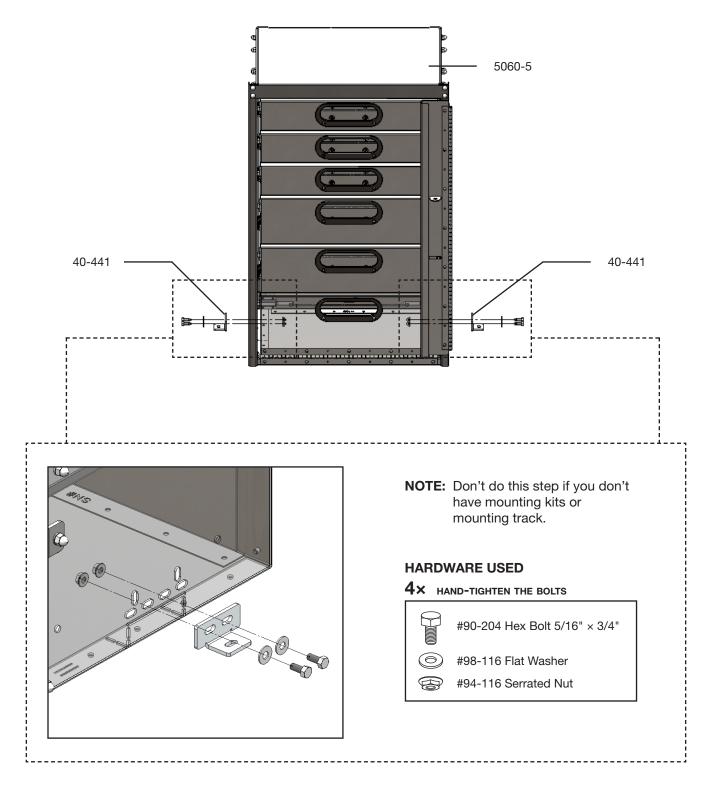

### 1.2 DRAWER CABINET ASSEMBLY

- **1.2.1** Remove all the PVC from all the parts.
  - If you have mounting kits attach the mounting track installation brackets.

#### 94-8001 Fastener Kit **Fastener Assembly** Hex Bolt # 90-204 5/16"-18 × 3/4" 4× **GR-5 ZINC** ( FOR MOUNTING KITS ONLY ) #90-204 Hex Bolt 5/16" × 3/4" Serrated Nut # 94-116 5/16"-18 4× #98-116 Flat Washer ZINC $\bigcirc$ #94-116 Serrated Nut Flat Washer 5/16" × 18 # 98-116 4× ZINC 96-5003 Fastener Kit **Fastener Assembly** Hex Bolt # 90-208 5/16"-18 × 1" 2× 10× **GR-5 ZINC** Hex Bolt #90-130 Hex Bolt 1/4" × 2" 2× # 90-114 1/4"-20 × 1" **GR-5 ZINC** 0 #98-118 Lock Washer #98-112 Flat Washer (0) Hex Bolt 10× # 90-130 1/4"-20 × 2" #98-157 Spacers (QTY = GAP BETWEEN FLOOR AND END PANEL) **GR-5 ZINC** #94-130 Plus nut 12× # 94-130 Plusnut .250 2× Channel Nut w/ Spring # 94-150 5/16" #90-114 Hex Bolt 1/4" x 1" Flat Washer #98-118 Lock Washer 12× 1/4", O.D 3/4" # 98-112 #98-112 Flat Washer (0) ZINC #94-130 Plus nut Flat Washer 2× # 98-116 5/16" - 18 ZINC 2× ( FOR MOUNTING KITS ONLY ) Lock Washer 12× # 98-118 Regular 1/4" ZINC #90-208 Hex Bolt 5/16" x 1" Lock Washer #98-122 Lock Washer 2× 5/16" # 98-122 #98-116 Flat Washer ZINC

#### **HARDWARE USED**