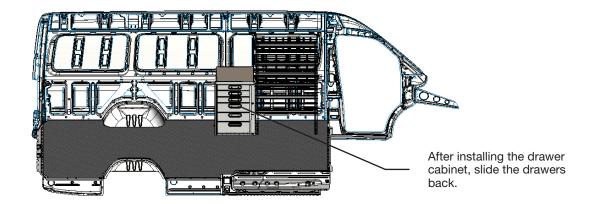

#### 12×

#94-130 Plus Nut .250

2.1.6 Install the drawer cabinet to the van, then slide the drawers back to the drawers cabinet.

**NOTE:** After installing the locker make sure that all bolts are tightened.