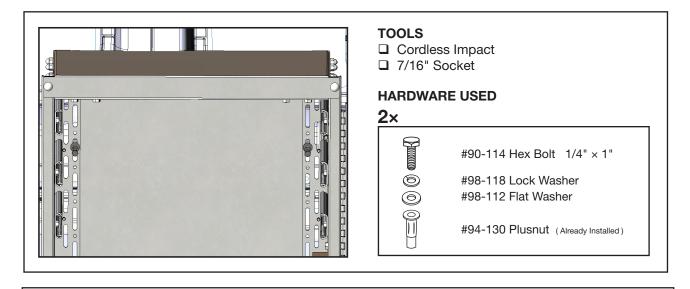

#### 12×

#94-130 Plus Nut .250

2.1.6 Install the drawer cabinet to the van, then slide the drawers back to the drawers cabinet.

**NOTE:** After installing the locker make sure that all bolts are tightened.