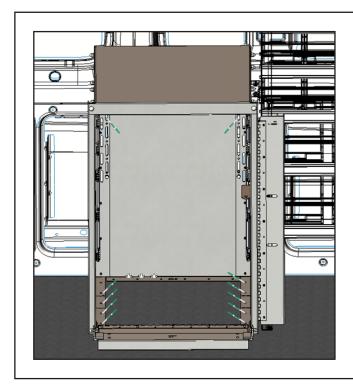

### **2.1.2** Remove all the drawers by pushing down or pulling up the black pin on the sliders.

**2.1.3** Lift the drawer cabinet inside the van, then put it in place.

**NOTE:** Always start install from front of the vehicle to rear.

Put the drawer cabinet in place.

**NOTE:** The position of the drawer cabinet depends on your package.

2.1.4 Mark the ten bottom holes on the vehicle floor and the two back holes on the horizontal rim.