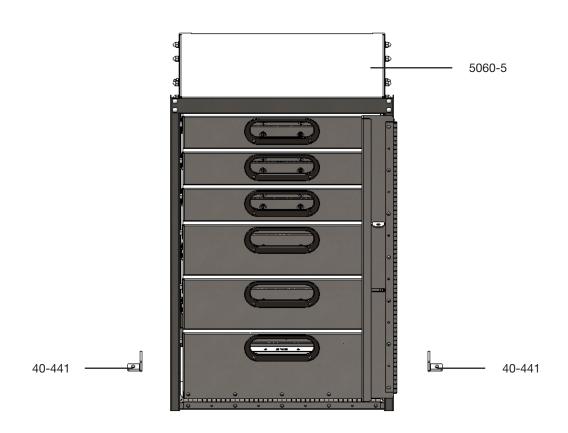

#### **BILL OF MATERIALS**

| Item No. | Description                         | Qty. |
|----------|-------------------------------------|------|
| 40-441   | Mounting Track Installation Bracket | 2    |
| 5060-5   | Drawer Cabinet                      | 1    |
| 94-8001  | Assembly Fastener Kit               | 1    |
| 96-5003  | Install Fastener Kit                | 1    |

### 1.2 DRAWER CABINET ASSEMBLY

- **1.2.1** Remove all the PVC from all the parts.
  - If you have mounting kits attach the mounting track installation brackets.