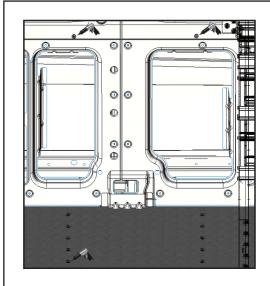

### 2.1 DRAWER CABINET INSTALLATION

**2.1.1** Sample vihecle package picture with 5060-5 drawer cabinet.

### **G717**

Put the drawer cabinet in place.

**NOTE:** The position of the drawer cabinet depends on your package.

2.1.4 Mark the ten bottom holes on the vehicle floor and the two back holes on the horizontal rim.