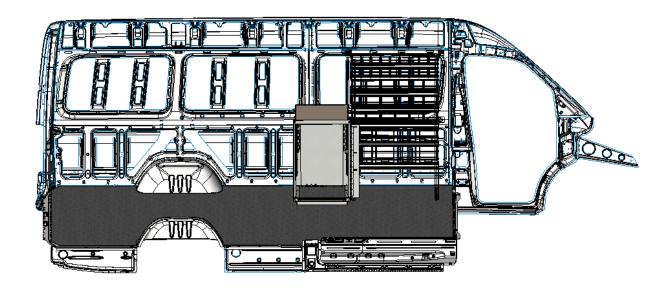

### 2.1 DRAWER CABINET INSTALLATION

**2.1.1** Sample vihecle package picture with 5060-5 drawer cabinet.

Put the drawer cabinet in place.

**NOTE:** The position of the drawer cabinet depends on your package.

2.1.4 Mark the ten bottom holes on the vehicle floor and the two back holes on the horizontal rim.