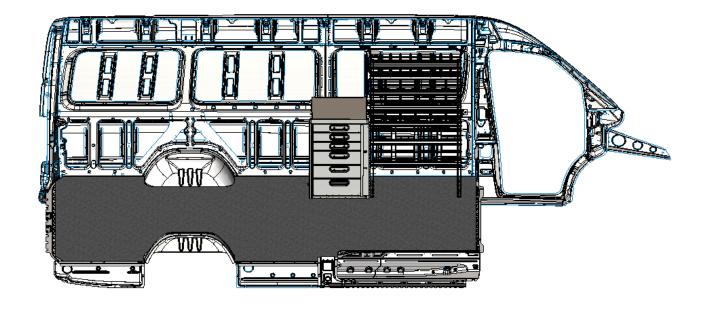

### 2.1 DRAWER CABINET INSTALLATION

**2.1.1** Sample vihecle package picture with 5060-5 drawer cabinet.

### **G717**