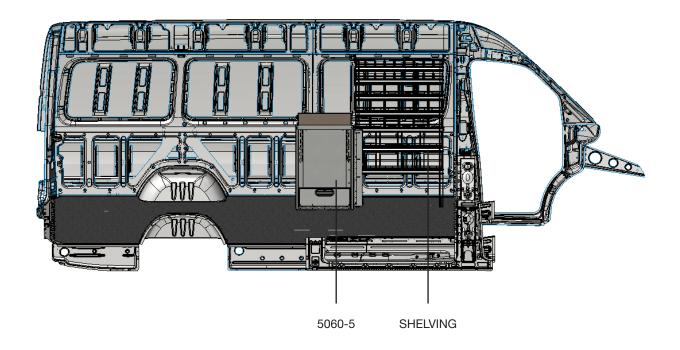

### 2.1 DRAWER CABINET INSTALLATION

**2.1.1** Sample vihecle package picture with 5060-5 drawer cabinet.

Put the drawer cabinet in place.

**NOTE:** The position of the drawer cabinet depends on your package.

2.1.4 Mark the ten bottom holes on the vehicle floor and the two back holes on the horizontal rim.