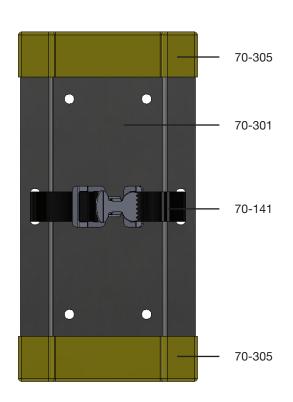

# PHASE 1 - ASSEMBLY

1.1 SETUP

**1.1.1** Unpack the paper holder and the Installation fastener bag.

1.1.2 Verify all parts are present.

| Item No. | Description                        | Qty. |
|----------|------------------------------------|------|
| 70-141   | Black Nylon Strap                  | 1    |
| 70-301   | Small Bottle Holder                | 1    |
| 70-305   | Plastic Cap                        | 2    |
| 96-1025  | Customer Installation Fastener Kit | 1    |

## 1.2 BOTTLE HOLDER ASSEMBLY

- **1.2.1** Remove all the PVC from all the parts.
  - Attach the plastic cap on the ends of the small bottle holder.
  - Attach the black strap on the small bottle holder.