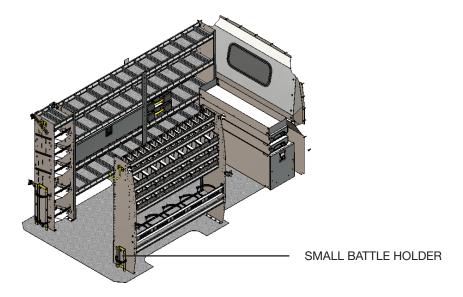

## 2.1 BOTTLE HOLDER INSTALLATION

- **2.1.1** Sample vehicle package picture with 6107 bottle holder.
  - Mark the 4 holes on the bottle holder, then drill the mark using 3/8" drill bit.

NOTE: The position of the bottle holder is depends on your package.