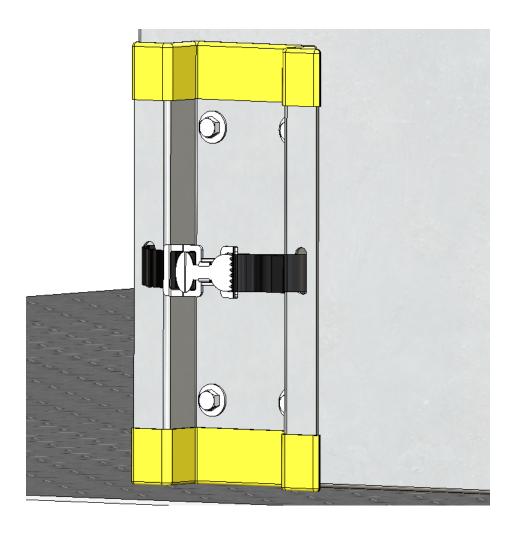

## 2.1 BOTTLE HOLDER INSTALLATION

- **2.1.1** Sample vehicle package picture with 6107 bottle holder.
  - Mark the 4 holes on the bottle holder, then drill the mark using 3/8" drill bit.

NOTE: The position of the bottle holder is depends on your package.

### 2.1.2 Install the bottle holder.

**NOTE:** Put the spacers on the back of the bottle holder.

## 4×

#90-208 Hex Bolt 5/16" × 1"

#98-157 Spacers

#94-116 Serrated Nut