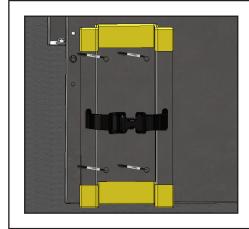

#### **TOOLS**

■ Marker

Mark the 4 holes of the bottle holder to the end panel or flat surface.

Drill all the marks using 3/8" drill bit.

**NOTE:** Ensure that there is nothing obstructing the other side of the holes e.g. shelves.

### 2.1.2 Install the bottle holder.

**NOTE:** Put the spacers on the back of the bottle holder.