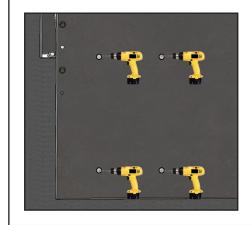

## 2.1 BOTTLE HOLDER INSTALLATION

- **2.1.1** Sample vehicle package picture with 6107 bottle holder.
  - Mark the 4 holes on the bottle holder, then drill the mark using 3/8" drill bit.

NOTE: The position of the bottle holder is depends on your package.

#### **TOOLS**

■ Marker

Mark the 4 holes of the bottle holder to the end panel or flat surface.

Drill all the marks using 3/8" drill bit.

**NOTE:** Ensure that there is nothing obstructing the other side of the holes e.g. shelves.