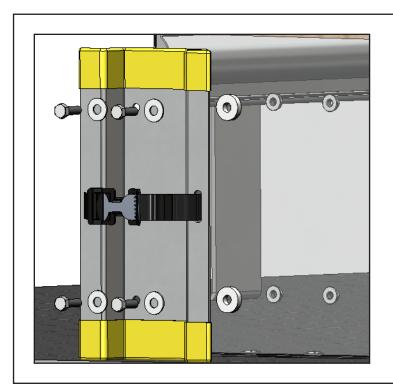

### 2.1.2 Install the bottle holder.

**NOTE:** Put the spacers on the back of the bottle holder.

## 4×

#90-208 Hex Bolt 5/16" × 1"

#98-157 Spacers

#94-116 Serrated Nut