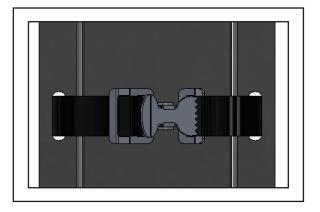

## 1.2 BOTTLE HOLDER ASSEMBLY

- **1.2.1** Remove all the PVC from all the parts.
  - Attach the plastic cap on the ends of the small bottle holder.
  - Attach the black strap on the small bottle holder.

### 2.1.2 Install the bottle holder.

**NOTE:** Put the spacers on the back of the bottle holder.