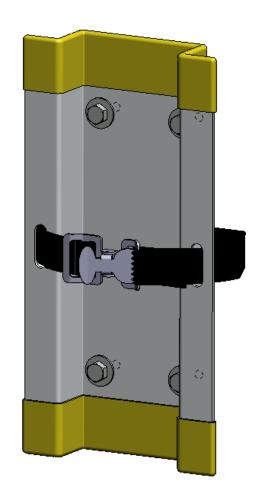

# 6086 Bottle Holder

Small (Alluminum)

## 1.2 BOTTLE HOLDER ASSEMBLY

- **1.2.1** Remove all the PVC from all the parts.
  - Attach the plastic cap on the ends of the small bottle holder.
  - Attach the black strap on the small bottle holder.