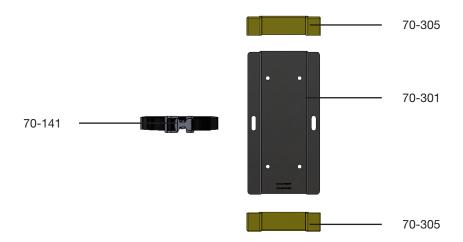

# PHASE 1 - ASSEMBLY

1.1 SETUP

**1.1.1** Unpack the paper holder and the Installation fastener bag.

1.1.2 Verify all parts are present.

| Item No. | Description                        | Qty. |
|----------|------------------------------------|------|
| 70-141   | Black Nylon Strap                  | 1    |
| 70-301   | Small Bottle Holder                | 1    |
| 70-305   | Plastic Cap                        | 2    |
| 96-1025  | Customer Installation Fastener Kit | 1    |