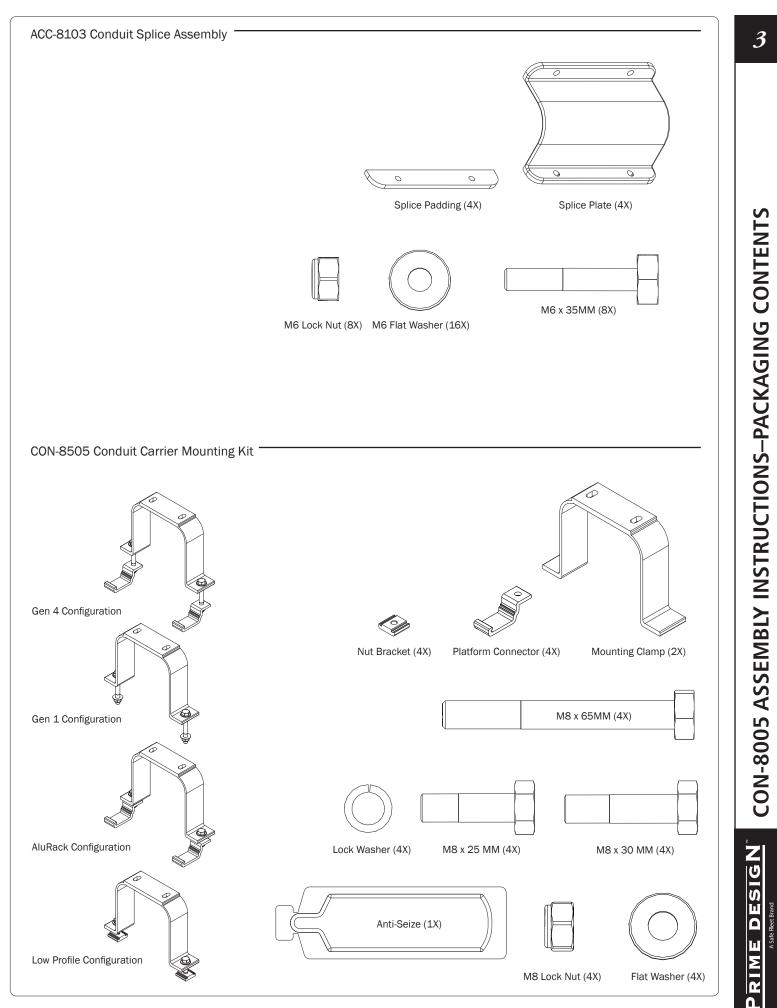

1–Front Conduit Tube Splice...... (Qty 1)

2-Rear Conduit Tube Splice ...... (Qty 1)

n

CON-8005 ASSEMBLY INSTRUCTIONS–PACKAGING CONTENTS

Prime Design Limited Warranty. Seller's sole and exclusive warranty (and Buyer's sole and exclusive remedy and Seller's entire liability for any breach thereof) with respect to the Goods is set forth in the Limited Warranty document available at primedesign.net/warranty-liability (the "Prime Design Limited Warranty"). • TM & © 2020 PRIME DESIGN. PROTECTED BY ONE OR MORE OF THE FOLLOWING PATENT NO.'S 6427889, 6764268, 6971563, 8991889, 9415726, 9506292, 9481313, 9776476, 9796340, 10470565, 10486608 AND OTHER PATENTS PENDING