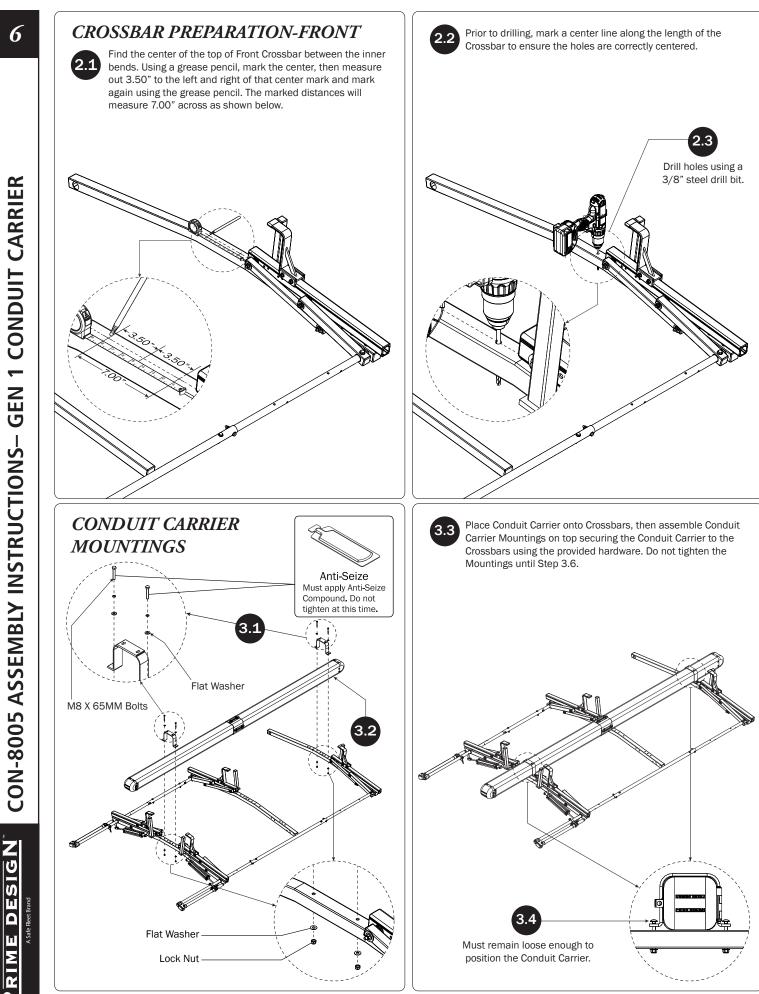

П

CON-8005 ASSEMBLY INSTRUCTIONS- GEN 1/GEN 4 CONDUIT CARRIER

≥

n

7

CON-8005 ASSEMBLY INSTRUCTIONS- GEN 4 CONDUIT CARRIER

PRIME DESIGN

Prime Design Limited Warranty. Seller's sole and exclusive warranty (and Buyer's sole and exclusive remedy and Seller's entire liability for any breach thereof) with respect to the Goods is set forth in the Limited Warranty document available at primedesign.net/warranty-liability (the "Prime Design Limited Warranty"). • TM & © 2020 PRIME DESIGN. PROTECTED BY ONE OR MORE OF THE FOLLOWING PATENT NO.'S 6427889, 6764268, 6971563, 8991889, 9415726, 9506292, 9481313, 9776476, 9796340, 10470565, 10486608 AND OTHER PATENTS PENDING