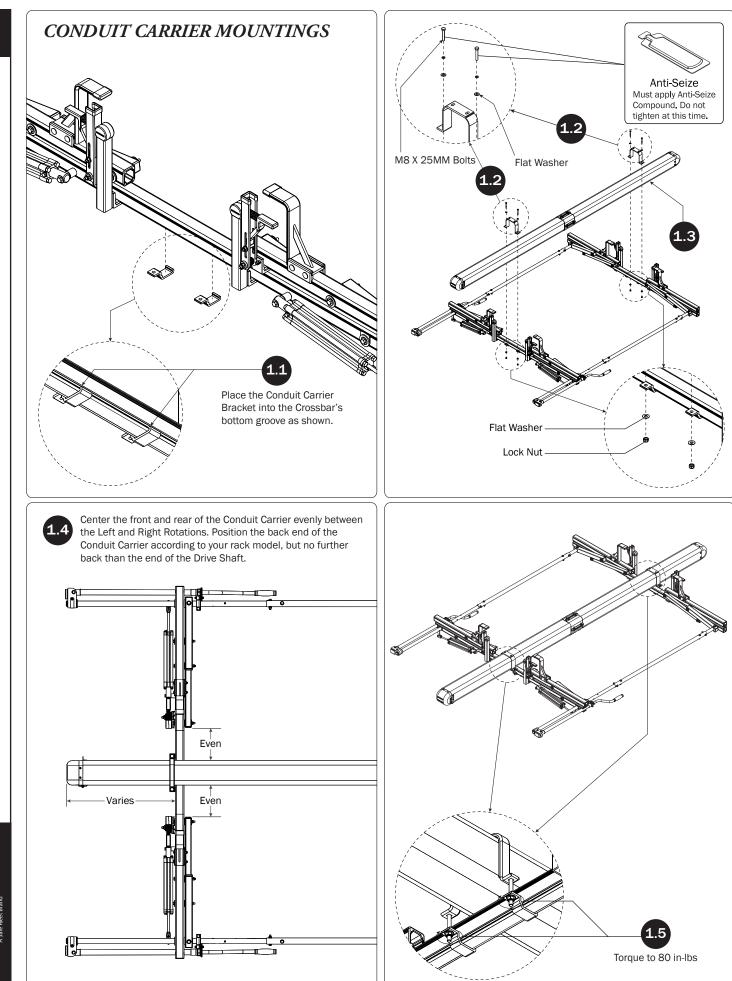

П

CON-8005 ASSEMBLY INSTRUCTIONS- GEN 1/GEN 4 CONDUIT CARRIER

≥

n

7

CON-8005 ASSEMBLY INSTRUCTIONS- GEN 4 CONDUIT CARRIER

PRIME DESIGN

Prime Design Limited Warranty. Seller's sole and exclusive warranty (and Buyer's sole and exclusive remedy and Seller's entire liability for any breach thereof) with respect to the Goods is set forth in the Limited Warranty document available at primedesign.net/warranty-liability (the "Prime Design Limited Warranty"). • TM & © 2020 PRIME DESIGN. PROTECTED BY ONE OR MORE OF THE FOLLOWING PATENT NO.'S 6427889, 6764268, 6971563, 8991889, 9415726, 9506292, 9481313, 9776476, 9796340, 10470565, 10486608 AND OTHER PATENTS PENDING