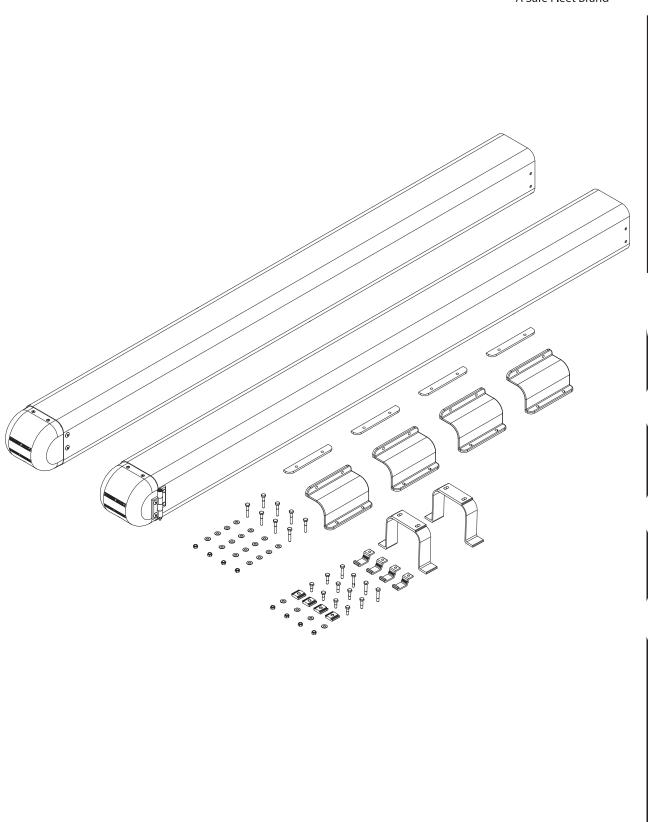

## **CONTENTS OVERVIEW**

**Note:** This Spliced Conduit Tube Assembly Kit is a direct fit for all Prime Design Gen 1 and 4 Ergoracks, AluRacks, and Low Profile Racks. This kit includes all new hardware, and discards all used or removed hardware if using as a replacement or for repair.

1–Front Conduit Tube Splice...... (Qty 1)

2-Rear Conduit Tube Splice ...... (Qty 1)

n

CON-8005 ASSEMBLY INSTRUCTIONS–PACKAGING CONTENTS

Prime Design Limited Warranty. Seller's sole and exclusive warranty (and Buyer's sole and exclusive remedy and Seller's entire liability for any breach thereof) with respect to the Goods is set forth in the Limited Warranty document available at primedesign.net/warranty-liability (the "Prime Design Limited Warranty"). • TM & © 2020 PRIME DESIGN. PROTECTED BY ONE OR MORE OF THE FOLLOWING PATENT NO.'S 6427889, 6764268, 6971563, 8991889, 9415726, 9506292, 9481313, 9776476, 9796340, 10470565, 10486608 AND OTHER PATENTS PENDING