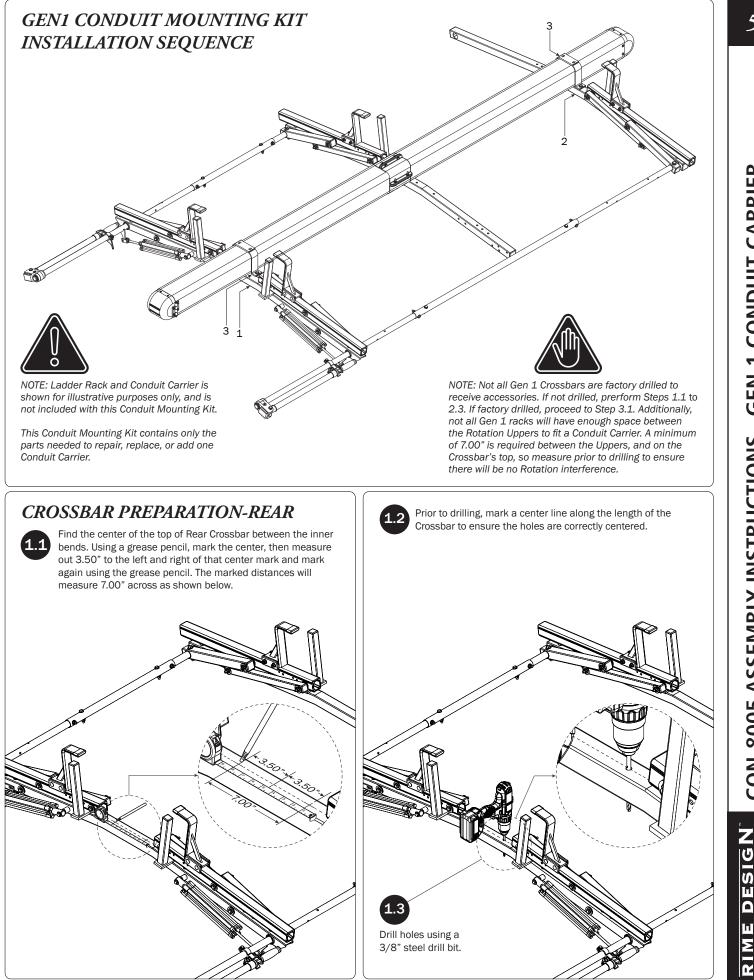

П

CON-8005 ASSEMBLY INSTRUCTIONS- GEN 1/GEN 4 CONDUIT CARRIER

≥

n

7

CON-8005 ASSEMBLY INSTRUCTIONS- GEN 4 CONDUIT CARRIER

PRIME DESIGN

Prime Design Limited Warranty. Seller's sole and exclusive warranty (and Buyer's sole and exclusive remedy and Seller's entire liability for any breach thereof) with respect to the Goods is set forth in the Limited Warranty document available at primedesign.net/warranty-liability (the "Prime Design Limited Warranty"). • TM & © 2020 PRIME DESIGN. PROTECTED BY ONE OR MORE OF THE FOLLOWING PATENT NO.'S 6427889, 6764268, 6971563, 8991889, 9415726, 9506292, 9481313, 9776476, 9796340, 10470565, 10486608 AND OTHER PATENTS PENDING