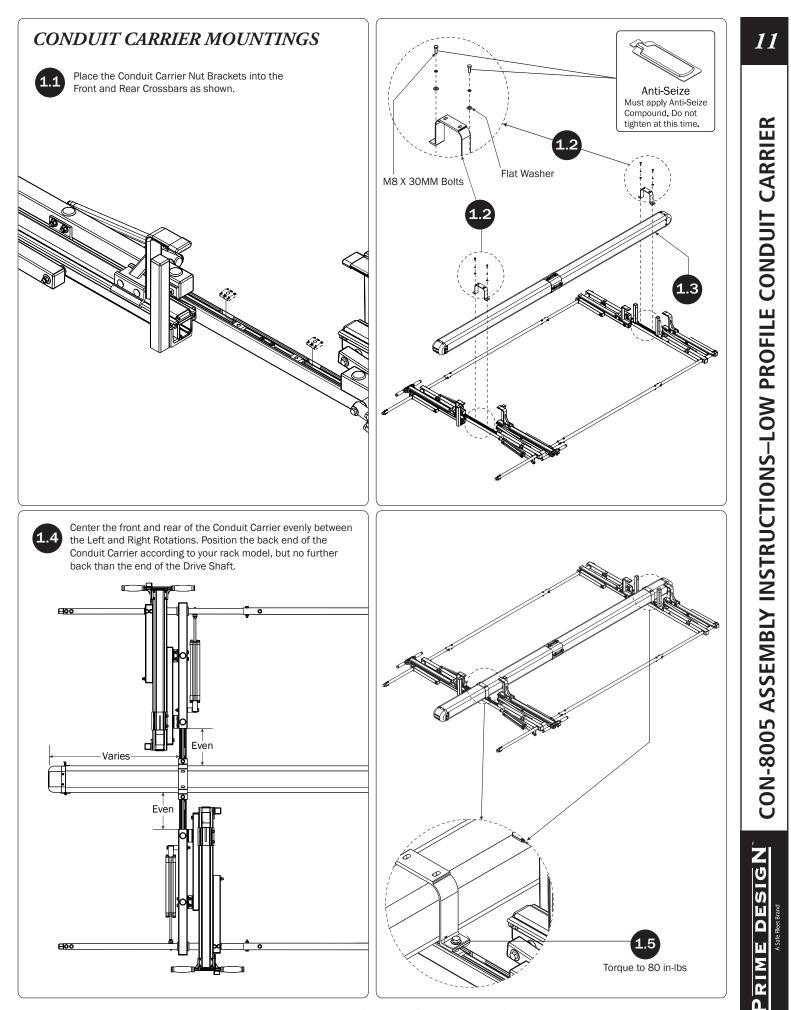

П

CON-8005 ASSEMBLY INSTRUCTIONS- GEN 1/GEN 4 CONDUIT CARRIER

≥

n

7

CON-8005 ASSEMBLY INSTRUCTIONS- GEN 4 CONDUIT CARRIER

PRIME DESIGN

Prime Design Limited Warranty. Seller's sole and exclusive warranty (and Buyer's sole and exclusive remedy and Seller's entire liability for any breach thereof) with respect to the Goods is set forth in the Limited Warranty document available at primedesign.net/warranty-liability (the "Prime Design Limited Warranty"). • TM & © 2020 PRIME DESIGN. PROTECTED BY ONE OR MORE OF THE FOLLOWING PATENT NO.'S 6427889, 6764268, 6971563, 8991889, 9415726, 9506292, 9481313, 9776476, 9796340, 10470565, 10486608 AND OTHER PATENTS PENDING