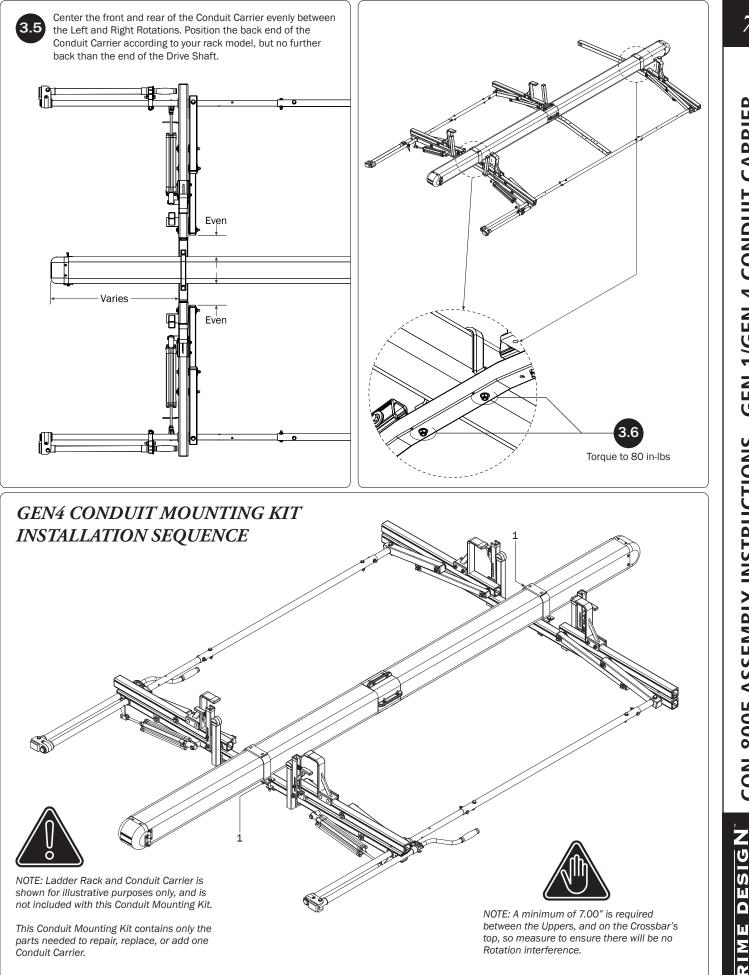

П

CON-8005 ASSEMBLY INSTRUCTIONS- GEN 1/GEN 4 CONDUIT CARRIER

≥

n

7

CON-8005 ASSEMBLY INSTRUCTIONS- GEN 4 CONDUIT CARRIER

PRIME DESIGN

Prime Design Limited Warranty. Seller's sole and exclusive warranty (and Buyer's sole and exclusive remedy and Seller's entire liability for any breach thereof) with respect to the Goods is set forth in the Limited Warranty document available at primedesign.net/warranty-liability (the "Prime Design Limited Warranty"). • TM & © 2020 PRIME DESIGN. PROTECTED BY ONE OR MORE OF THE FOLLOWING PATENT NO.'S 6427889, 6764268, 6971563, 8991889, 9415726, 9506292, 9481313, 9776476, 9796340, 10470565, 10486608 AND OTHER PATENTS PENDING