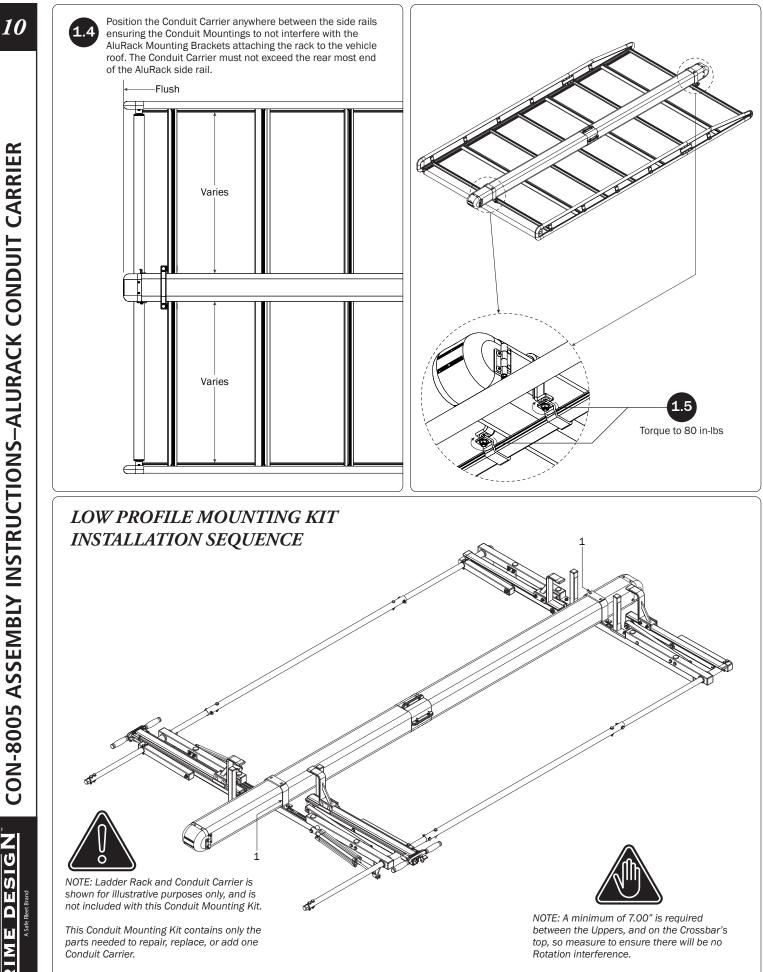

П

CON-8005 ASSEMBLY INSTRUCTIONS- GEN 1/GEN 4 CONDUIT CARRIER

≥

n

7

CON-8005 ASSEMBLY INSTRUCTIONS- GEN 4 CONDUIT CARRIER

PRIME DESIGN

Prime Design Limited Warranty. Seller's sole and exclusive warranty (and Buyer's sole and exclusive remedy and Seller's entire liability for any breach thereof) with respect to the Goods is set forth in the Limited Warranty document available at primedesign.net/warranty-liability (the "Prime Design Limited Warranty"). • TM & © 2020 PRIME DESIGN. PROTECTED BY ONE OR MORE OF THE FOLLOWING PATENT NO.'S 6427889, 6764268, 6971563, 8991889, 9415726, 9506292, 9481313, 9776476, 9796340, 10470565, 10486608 AND OTHER PATENTS PENDING