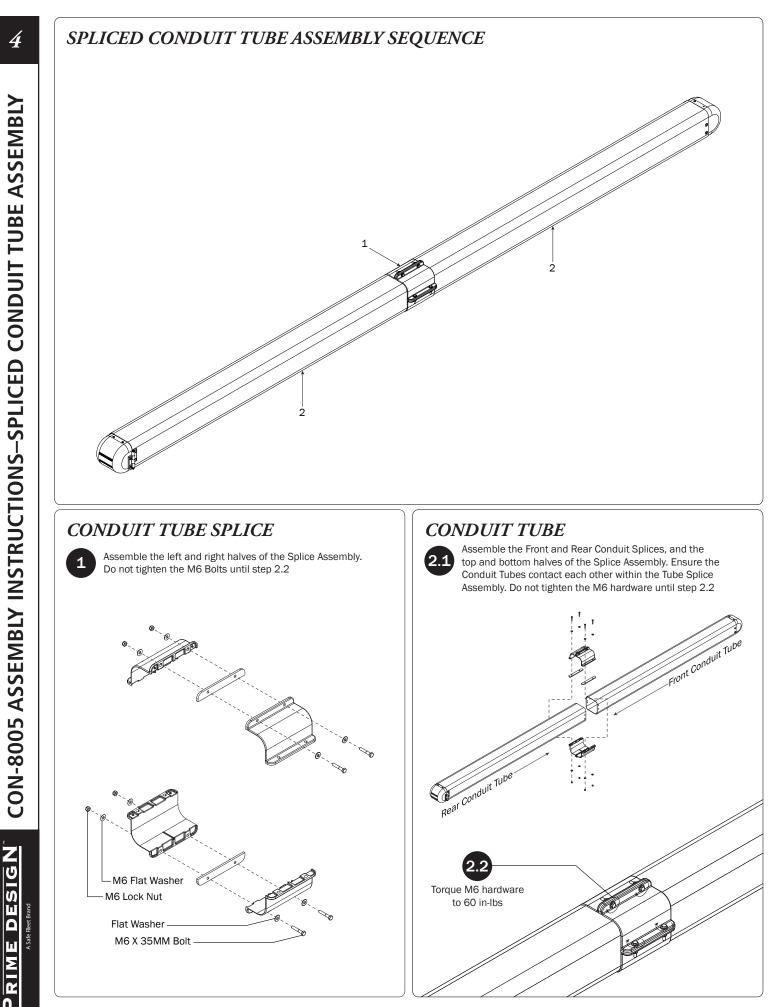

## SPLICED CONDUIT TUBE ASSEMBLY

PRIME DESIGN, A SAFE FLEET BRAND • Address: 1689 Oakdale Avenue #102, West St Paul, Minnesota 55118 Toll Free: 1.8.PRIME.RACK • Fax: 651-552-1799 • Email: info@primedesign.net • Website: www.primedesign.net

1–Front Conduit Tube Splice...... (Qty 1)

2-Rear Conduit Tube Splice ...... (Qty 1)

n

CON-8005 ASSEMBLY INSTRUCTIONS–PACKAGING CONTENTS

Prime Design Limited Warranty. Seller's sole and exclusive warranty (and Buyer's sole and exclusive remedy and Seller's entire liability for any breach thereof) with respect to the Goods is set forth in the Limited Warranty document available at primedesign.net/warranty-liability (the "Prime Design Limited Warranty"). • TM & © 2020 PRIME DESIGN. PROTECTED BY ONE OR MORE OF THE FOLLOWING PATENT NO.'S 6427889, 6764268, 6971563, 8991889, 9415726, 9506292, 9481313, 9776476, 9796340, 10470565, 10486608 AND OTHER PATENTS PENDING