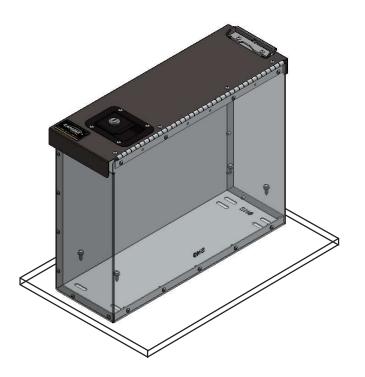

#### 2.1 NO 5041 INSTALL

2.1.1 Place and screw your 5040 cab box on a flat surface.

NOTE: You need 5041 for Ford Transit 5040 cab box install.