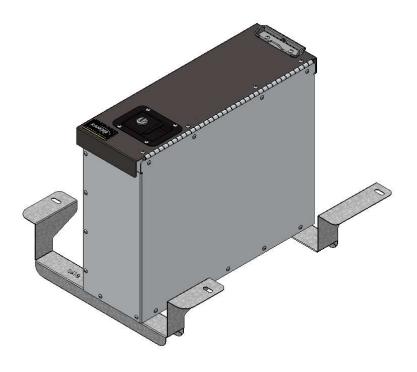

#### 2.1 NO 5041 INSTALL

2.1.1 Place and screw your 5040 cab box on a flat surface.

NOTE: You need 5041 for Ford Transit 5040 cab box install.

#### 2.2 ON 5041 INSTALL

2.2.1 Attach the 5040 cab box on top of 5041 brackets.

NOTE: 5041 separate unit.