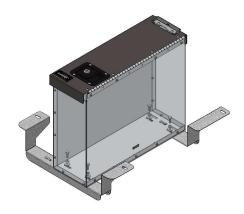

#### 2.2 ON 5041 INSTALL

2.2.1 Attach the 5040 cab box on top of 5041 brackets.

NOTE: 5041 separate unit.