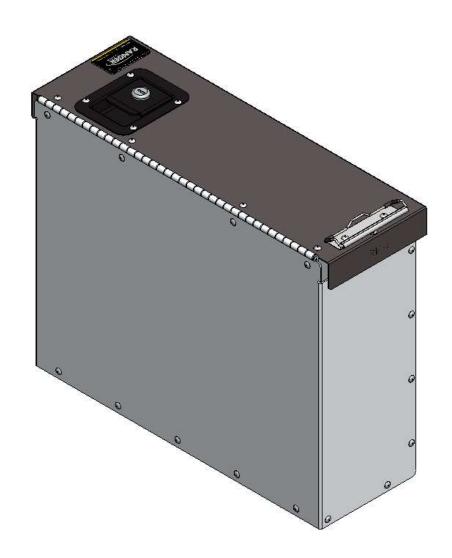

#### **BILL OF MATERIAL**

| Item No. | Description          | Qty. |
|----------|----------------------|------|
| 5040     | Сав Вох              | 1    |
| 96-5007  | Install Fastener Kit | 1    |