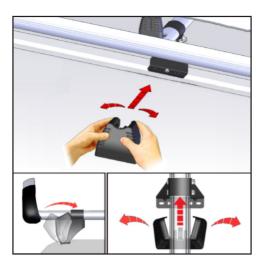

#### 2.1.2 Connect the 2 half side rails.

## 2×

#### STEP 1

#### STEP 2

#### STEP 3

#### STEP 4