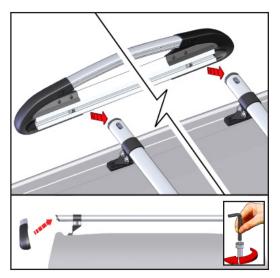

#### 2.1.2 Connect the 2 half side rails.

#### STEP 1

#### STEP 2

#### STEP 3

#### STEP 4