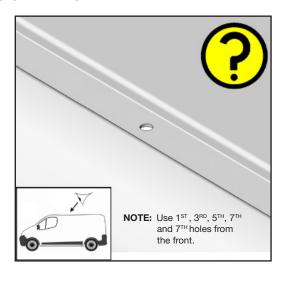

#### 2.1.3 Install 5 bars in the feet.

**2.1.4** Slide 11pcs. of channel nuts in each side rails.

**2.1.5** Attach the 2 side rails on both ends of the bar, using the 2<sup>ND</sup>, 4<sup>TH</sup>, 6<sup>TH</sup>, 8<sup>TH</sup> & 9<sup>TH</sup> Channel nuts from the front.