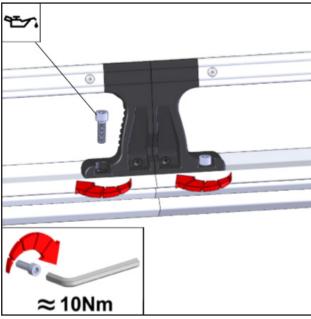

# **INSTALLATION GUIDE**



## 1506-DH Cargo Plus

Sprinter 170" LWB & 170" EWB Wheelbase



## PHASE 1 - ASSEMBLY

#### 1.1 SETUP

**1.1.2** Verify all parts are present.

#### 15-U4012 BOX



#### 15-U1005 BOX

SIDE RAILS



#### 15-U3002 BOX



#### 15-U2002 BOX



### **HARDWARE**



## **REQUIRED ITEMS**



## PHASE 2 - INSTALLATION

#### 2.1 INSTALLATION

#### **2.1.1** Install the feet.

#### W/O OEM TRACK





#### **INSIDE**



#### **WITH OEM TRACK**









#### 2.1.2 Connect the 2 half side rails.

## 2×

#### STEP 1



#### STEP 2



#### STEP 3



#### STEP 4



#### 2.1.3 Install 5 bars in the feet.



**2.1.4** Slide 11pcs. of channel nuts in each side rails.



**2.1.5** Attach the 2 side rails on both ends of the bar, using the 2<sup>ND</sup>, 4<sup>TH</sup>, 6<sup>TH</sup>, 8<sup>TH</sup> & 9<sup>TH</sup> Channel nuts from the front.



**2.1.6** Attach the roller to the side rails using the 2 last channel nuts from the front.



**2.1.7** Slide the rack to the appropriate position.



#### 2.1.8 Center the bar on the vehicle.





2.1.9 Attach the 4 bar.



**2.1.10** Attach the foot cowl to the foot.



PHASE 3 - TIPS

#### 3.1 SAFETY TIPS













# "You have successfully installed your 1506-DH Cargo Plus

Thank you for doing business with us."

For any feedback or suggestions you may have, please contact: <a href="mailto:cs@rangerde