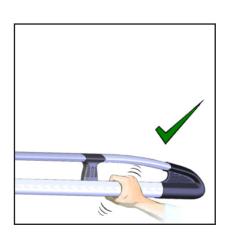

e feet.

#### W/O OEM TRACK





#### **INSIDE**



#### **WITH OEM TRACK**









#### 2.1.2 Connect the 2 half side rails.

## 2×

#### STEP 1



#### STEP 2



#### STEP 3



#### STEP 4



#### 2.1.3 Install 5 bars in the feet.



**2.1.4** Slide 11pcs. of channel nuts in each side rails.



**2.1.5** Attach the 2 side rails on both ends of the bar, using the 2<sup>ND</sup>, 4<sup>TH</sup>, 6<sup>TH</sup>, 8<sup>TH</sup> & 9<sup>TH</sup> Channel nuts from the front.



**2.1.6** Attach the roller to the side rails using the 2 last channel nuts from the front.



**2.1.7** Slide the rack to the appropriate position.



#### 2.1.8 Center the bar on the vehicle.





2.1.9 Attach the 4 bar.



**2.1.10** Attach the foot cowl to the foot.



PHASE 3 - TIPS

#### 3.1 SAFETY TIPS













# "You have successfully installed your 1506-DH Cargo Plus

Thank you for doing business with us."

For any feedback or suggestions you may have, please contact: <a href="mailto:cs@rangerdesign.com">cs@rangerdesign.com</a>