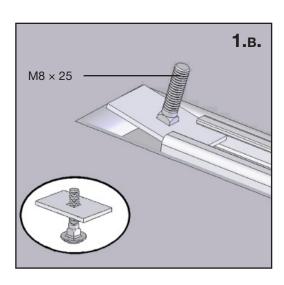

# **INSTALLATION GUIDE**



## 1506-DH Cargo Plus

Sprinter 170" LWB & 170" EWB Wheelbase



## PHASE 1 - ASSEMBLY

#### 1.1 SETUP

**1.1.2** Verify all parts are present.

#### 15-U4012 BOX



#### 15-U1005 BOX

SIDE RAILS



#### 15-U3002 BOX



#### 15-U2002 BOX



### **HARDWARE**



## **REQUIRED ITEMS**



## PHASE 2 - INSTALLATION

#### 2.1 INSTALLATION

#### **2.1.1** Install the feet.

#### W/O OEM TRACK





#### **INSIDE**



#### **WITH OEM TRACK**









#### 2.1.2 Connect the 2 half side rails.

## 2×

#### STEP 1



#### STEP 2



#### STEP 3



#### STEP 4



#### 2.1.3 Install 5 bars in the feet.



**2.1.4** Slide 11pcs. of channel nuts in each side rails.



**2.1.5** Attach the 2 side rails on both ends of the bar, using the 2<sup>ND</sup>, 4<sup>TH</sup>, 6<sup>TH</sup>, 8<sup>TH</sup> & 9<sup>TH</sup> Channel nuts from the front.



**2.1.6** Attach the roller to the side rails using the 2 last channel nuts from the front.



**2.1.7** Slide the rack to the appropriate position.



#### 2.1.8 Center the bar on the vehicle.





2.1.9 Attach the 4 bar.



**2.1.10** Attach the foot cowl to the foot.



PHASE 3 - TIPS

#### 3.1 SAFETY TIPS













# "You have successfully installed your 1506-DH Cargo Plus

Thank you for d