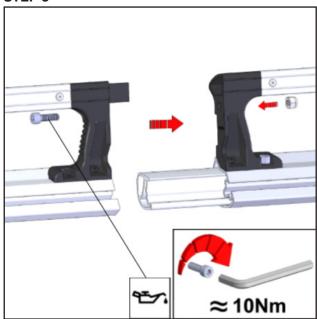

# **INSTALLATION GUIDE**



## 1506-DH Cargo Plus

Sprinter 170" LWB & 170" EWB Wheelbase



## PHASE 1 - ASSEMBLY

#### 1.1 SETUP

**1.1.2** Verify all parts are present.

#### 15-U4012 BOX



#### 15-U1005 BOX

SIDE RAILS



#### 15-U3002 BOX



#### 15-U2002 BOX



### **HARDWARE**



## **REQUIRED ITEMS**



## PHASE 2 - INSTALLATION

#### 2.1 INSTALLATION

#### **2.1.1** Install the feet.

#### W/O OEM TRACK





#### **INSIDE**



#### **WITH OEM TRACK**









#### 2.1.2 Connect the 2 half side rails.

## 2×

#### STEP 1



#### STEP 2



#### STEP 3



#### STEP 4



#### 2.1.3 Install 5 bars in the feet.



**2.1.4** Slide 11pcs. of channel nuts in each side rails.



**2.1.5** Attach the 2 side rails on both ends of the bar, using the 2<sup>ND</sup>, 4<sup>TH</sup>, 6<sup>TH</sup>, 8<sup>TH</sup> & 9<sup>TH</sup> Channel nuts from the front.



**2.1.6** Attach the roller to the side rails using the 2 last channel nuts from the front.



**2.1.7** Slide the rack to the appropriate position.



#### 2.1.8 Center the bar on the vehicle.





2.1.9 Attach the 4 bar.



**2.1.10** Attach the foot cowl to the foot.



PHASE 3 - TIPS

#### 3.1 SAFETY TIPS













# "You have successfully installed your 1506-DH Cargo Plus

Thank you for doing business with us."

For any feedback or suggestions you may have, please contact: <a href="mai