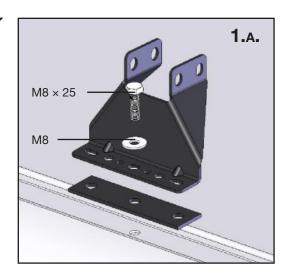

# **INSTALLATION GUIDE**



## 1506-DH Cargo Plus

Sprinter 170" LWB & 170" EWB Wheelbase



## PHASE 1 - ASSEMBLY

#### 1.1 SETUP

**1.1.2** Verify all parts are present.

#### 15-U4012 BOX



#### 15-U1005 BOX

SIDE RAILS



#### 15-U3002 BOX



#### 15-U2002 BOX



### **HARDWARE**



## **REQUIRED ITEMS**



## PHASE 2 - INSTALLATION

#### 2.1 INSTALLATION

#### **2.1.1** Install the feet.

#### W/O OEM TRACK





#### **INSIDE**



#### **WITH OEM TRACK**









#### 2.1.2 Connect the 2 half side rails.

## 2×

#### STEP 1



#### STEP 2



#### STEP 3



#### STEP 4



#### 2.1.3 Install 5 bars in the feet.



**2.1.4** Slide 11pcs. of channel nuts in each side rails.



**2.1.5** Attach the 2 side rails on both ends of the bar, using the 2<sup>ND</sup>, 4<sup>TH</sup>, 6<sup>TH</sup>, 8<sup>TH</sup> & 9<sup>TH</sup> Channel nuts from the front.



**2.1.6** Attach the roller to the side rails using the 2 last channel nuts from the front.



**2.1.7** Slide the rack to the appropriate position.



#### 2.1.8 Center the bar on the vehicle.





2.1.9 Attach the 4 bar.



**2.1.10** Attach the foot cowl to the foot.



PHASE 3 - TIPS

#### 3.1 SAFETY TIPS













# "You have successfully in