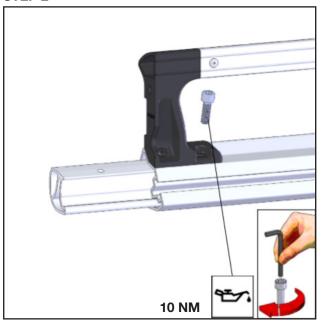

# **INSTALLATION GUIDE**



## 1506-DH Cargo Plus

Sprinter 170" LWB & 170" EWB Wheelbase



## PHASE 1 - ASSEMBLY

#### 1.1 SETUP

**1.1.2** Verify all parts are present.

#### 15-U4012 BOX



#### 15-U1005 BOX

SIDE RAILS



#### 15-U3002 BOX



#### 15-U2002 BOX



### **HARDWARE**



## **REQUIRED ITEMS**



## PHASE 2 - INSTALLATION

#### 2.1 INSTALLATION

#### **2.1.1** Install the feet.

#### W/O OEM TRACK





#### **INSIDE**



#### **WITH OEM TRACK**









#### 2.1.2 Connect the 2 half side rails.

## 2×

#### STEP 1



#### STEP 2



#### STEP 3



#### STEP 4



#### 2.1.3 Install 5 bars in the feet.



**2.1.4** Slide 11pcs. of channel nuts in each side rails.



**2.1.5** Attach the 2 side rails on both ends of the bar, using the 2<sup>ND</sup>, 4<sup>TH</sup>, 6<sup>TH</sup>, 8<sup>TH</sup> & 9<sup>TH</sup> Channel nuts from the front.



**2.1.6** Attach the roller to the side rails using the 2 last channel nuts from the front.



**2.1.7** Slide the rack to the appropriate position.



#### 2.1.8 Center the bar on the vehicle.





2.1.9 Attach the 4 bar.



**2.1.10** Attach the foot cowl to the foot.



PHASE 3 - TIPS

#### 3.1 SAFETY TIPS













# "You have successfully installed your 1506-DH Cargo Plus

Thank you for doing business with us."

For any feedback or suggestions you may have, please contac