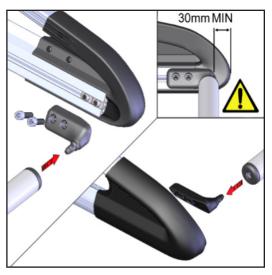

**2.1.6** Attach the roller to the side rails using the 2 last channel nuts from the front.

**2.1.7** Slide the rack to the appropriate position.

#### 2.1.8 Center the bar on the vehicle.

2.1.9 Attach the 4 bar.

**2.1.10** Attach the foot cowl to the foot.

PHASE 3 - TIPS