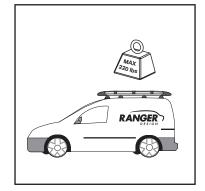

l the feet.

#### W/O OEM TRACK





#### **INSIDE**



#### **WITH OEM TRACK**









#### 2.1.2 Connect the 2 half side rails.

## 2×

#### STEP 1



#### STEP 2



#### STEP 3



#### STEP 4



#### 2.1.3 Install 5 bars in the feet.



**2.1.4** Slide 11pcs. of channel nuts in each side rails.



**2.1.5** Attach the 2 side rails on both ends of the bar, using the 2<sup>ND</sup>, 4<sup>TH</sup>, 6<sup>TH</sup>, 8<sup>TH</sup> & 9<sup>TH</sup> Channel nuts from the front.



**2.1.6** Attach the roller to the side rails using the 2 last channel nuts from the front.



**2.1.7** Slide the rack to the appropriate position.



#### 2.1.8 Center the bar on the vehicle.





2.1.9 Attach the 4 bar.



**2.1.10** Attach the foot cowl to the foot.



PHASE 3 - TIPS

#### 3.1 SAFETY TIPS













# "You have successfully installed your 1506-DH Cargo Plus

Thank you for doing business with us."

For any feedback or suggestions you may have, please contact: <a href="mailto:cs@rangerdesign.com">cs@rangerdesign.com</a>