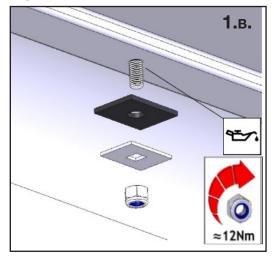

# **INSTALLATION GUIDE**



## 1506-DH Cargo Plus

Sprinter 170" LWB & 170" EWB Wheelbase



## PHASE 1 - ASSEMBLY

#### 1.1 SETUP

**1.1.2** Verify all parts are present.

#### 15-U4012 BOX



#### 15-U1005 BOX

SIDE RAILS



#### 15-U3002 BOX



#### 15-U2002 BOX



### **HARDWARE**



## **REQUIRED ITEMS**



## PHASE 2 - INSTALLATION

#### 2.1 INSTALLATION

#### **2.1.1** Install the feet.

#### W/O OEM TRACK





#### **INSIDE**



#### **WITH OEM TRACK**









#### 2.1.2 Connect the 2 half side rails.

## 2×

#### STEP 1



#### STEP 2



#### STEP 3



#### STEP 4



#### 2.1.3 Install 5 bars in the feet.



**2.1.4** Slide 11pcs. of channel nuts in each side rails.



**2.1.5** Attach the 2 side rails on both ends of the bar, using the 2<sup>ND</sup>, 4<sup>TH</sup>, 6<sup>TH</sup>, 8<sup>TH</sup> & 9<sup>TH</sup> Channel nuts from the front.



**2.1.6** Attach the roller to the side rails using the 2 last channel nuts from the front.



**2.1.7** Slide the rack to the appropriate position.



#### 2.1.8 Center the bar on the vehicle.





2.1.9 Attach the 4 bar.



**2.1.10** Attach the foot cowl to the foot.



PHASE 3 - TIPS

#### 3.1 SAFETY TIPS













# "You have successfully installed your 1506-D