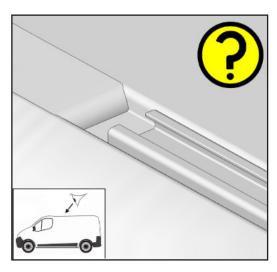

#### 2.1.8 Center the bar on the vehicle.

2.1.9 Attach the 4 bar.

**2.1.10** Attach the foot cowl to the foot.

PHASE 3 - TIPS