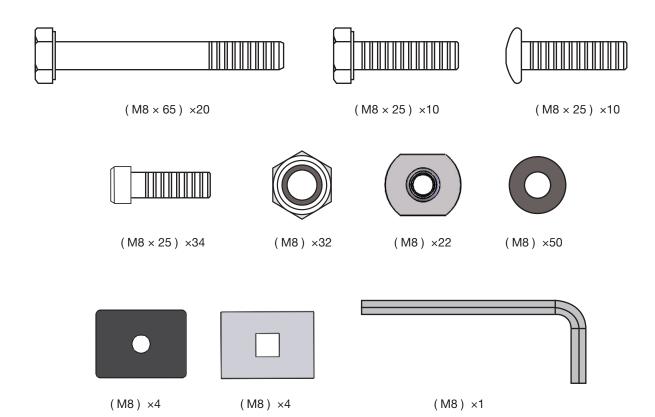

# **INSTALLATION GUIDE**



## 1506-DH Cargo Plus

Sprinter 170" LWB & 170" EWB Wheelbase



## PHASE 1 - ASSEMBLY

#### 1.1 SETUP

**1.1.2** Verify all parts are present.

#### 15-U4012 BOX



#### 15-U1005 BOX

SIDE RAILS



#### 15-U3002 BOX



#### 15-U2002 BOX



### **HARDWARE**



## **REQUIRED ITEMS**



## PHASE 2 - INSTALLATION

#### 2.1 INSTALLATION

#### **2.1.1** Install the feet.

#### W/O OEM TRACK





#### **INSIDE**



#### **WITH OEM TRACK**









#### 2.1.2 Connect the 2 half side rails.

## 2×

#### STEP 1



#### STEP 2



#### STEP 3



#### STEP 4



#### 2.1.3 Install 5 bars in the feet.



**2.1.4** Slide 11pcs. of channel nuts in each side rails.



**2.1.5** Attach the 2 side rails on both ends of the bar, using the 2<sup>ND</sup>, 4<sup>TH</sup>, 6<sup>TH</sup>, 8<sup>TH</sup> & 9<sup>TH</sup> Channel nuts from the front.



**2.1.6** Attach the roller to the side rails using the 2 last channel nuts from the front.



**2.1.7** Slide the rack to the appropriate position.



#### 2.1.8 Center the bar on the vehicle.





2.1.9 Attach the 4