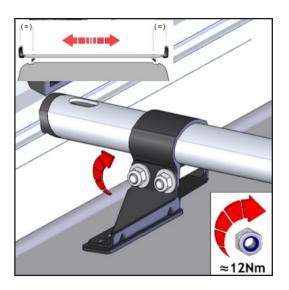

#### 2.1.3 Install 5 bars in the feet.

**2.1.4** Slide 11pcs. of channel nuts in each side rails.

**2.1.5** Attach the 2 side rails on both ends of the bar, using the 2<sup>ND</sup>, 4<sup>TH</sup>, 6<sup>TH</sup>, 8<sup>TH</sup> & 9<sup>TH</sup> Channel nuts from the front.

**2.1.6** Attach the roller to the side rails using the 2 last channel nuts from the front.

**2.1.7** Slide the rack to the appropriate position.