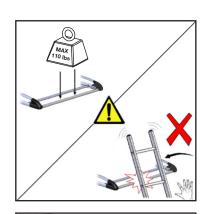

stall the feet.

#### W/O OEM TRACK





#### **INSIDE**



#### **WITH OEM TRACK**









#### 2.1.2 Connect the 2 half side rails.

## 2×

#### STEP 1



#### STEP 2



#### STEP 3



#### STEP 4



#### 2.1.3 Install 5 bars in the feet.



**2.1.4** Slide 11pcs. of channel nuts in each side rails.



**2.1.5** Attach the 2 side rails on both ends of the bar, using the 2<sup>ND</sup>, 4<sup>TH</sup>, 6<sup>TH</sup>, 8<sup>TH</sup> & 9<sup>TH</sup> Channel nuts from the front.



**2.1.6** Attach the roller to the side rails using the 2 last channel nuts from the front.



**2.1.7** Slide the rack to the appropriate position.



#### 2.1.8 Center the bar on the vehicle.





2.1.9 Attach the 4 bar.



**2.1.10** Attach the foot cowl to the foot.



PHASE 3 - TIPS

#### 3.1 SAFETY TIPS













# "You have successfully installed your 1506-DH Cargo Plus

Thank you for doing business with us."

For any feedback or suggestions you may have, please contact: <a href="mailto:cs@rangerdesign.com">cs@rangerdesign.com</a>