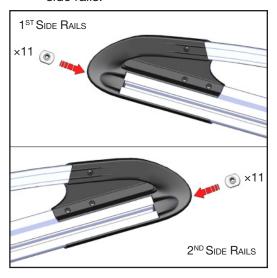

#### 2.1.3 Install 5 bars in the feet.

**2.1.4** Slide 11pcs. of channel nuts in each side rails.

**2.1.5** Attach the 2 side rails on both ends of the bar, using the 2<sup>ND</sup>, 4<sup>TH</sup>, 6<sup>TH</sup>, 8<sup>TH</sup> & 9<sup>TH</sup> Channel nuts from the front.