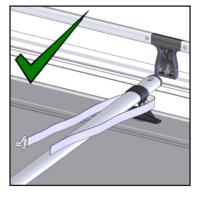

**2.1.6** Attach the roller to the side rails using the 2 last channel nuts from the front.

**2.1.7** Slide the rack to the appropriate position.