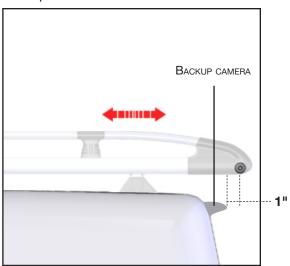

#### 2.1.8 Center the bar on the vehicle.

2.1.9 Attach the 4 bar.

**2.1.10** Attach the foot cowl to the foot.

PHASE 3 - TIPS