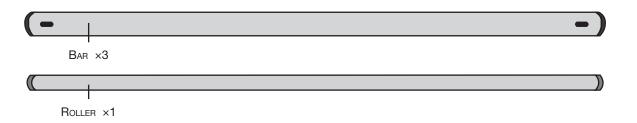

#### 2.1.3 Install 5 bars in the feet.

**2.1.4** Slide 11pcs. of channel nuts in each side rails.

**2.1.5** Attach the 2 side rails on both ends of the bar, using the 2<sup>ND</sup>, 4<sup>TH</sup>, 6<sup>TH</sup>, 8<sup>TH</sup> & 9<sup>TH</sup> Channel nuts from the front.

**2.1.6** Attach the roller to the side rails using the 2 last channel nuts from the front.

**2.1.7** Slide the rack to the appropriate position.

#### 2.1.8 Center the bar on the vehicle.

2.1.9 Attach the 4 bar.

**2.1.10** Attach the foot cowl to the foot.

PHASE 3 - TIPS