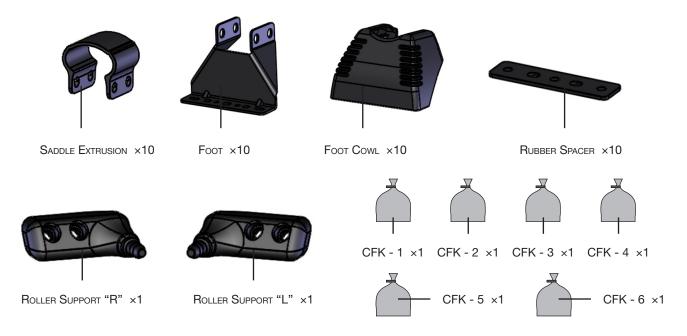

#### 1.1 SETUP

**1.1.2** Verify all parts are present.

#### 15-U4012 BOX

#### 15-U1005 BOX

SIDE RAILS

#### 15-U3002 BOX

#### 15-U2002 BOX

### **HARDWARE**

## **REQUIRED ITEMS**