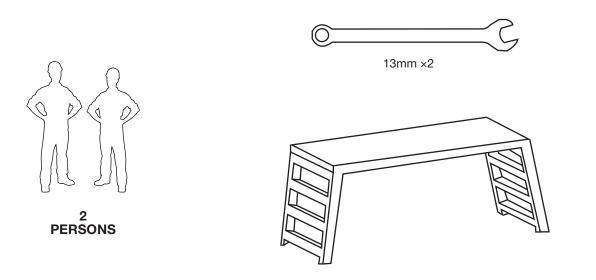

# **INSTALLATION GUIDE**



## 1506-DH Cargo Plus

Sprinter 170" LWB & 170" EWB Wheelbase



## PHASE 1 - ASSEMBLY

#### 1.1 SETUP

**1.1.2** Verify all parts are present.

#### 15-U4012 BOX



#### 15-U1005 BOX

SIDE RAILS



#### 15-U3002 BOX



#### 15-U2002 BOX



### **HARDWARE**



## **REQUIRED ITEMS**



## PHASE 2 - INSTALLATION

#### 2.1 INSTALLATION

#### **2.1.1** Install the feet.

#### W/O OEM TRACK





#### **INSIDE**



#### **WITH OEM TRACK**









#### 2.1.2 Connect the 2 half side rails.

## 2×

#### STEP 1



#### STEP 2



#### STEP 3



#### STEP 4



#### 2.1.3 Install 5 bars in the feet.



**2.1.4** Slide 11pcs. of channel nuts in each side rails.



**2.1.5** Attach the 2 side rails on both ends of the bar, using the 2<sup>ND</sup>, 4<sup>TH</sup>, 6<sup>TH</sup>, 8<sup>TH</sup> & 9<sup>TH</sup> Channel nuts from the front.



**2.1.6** Attach the roller to the side rails using the 2 last channel nuts from the front.



**2.1.7** Slide the rack to the appropriate position.



#### 2.1.8 Center the bar on the vehicle.





2.1.9 Attach the 4 bar.



**2.1.10** Attach