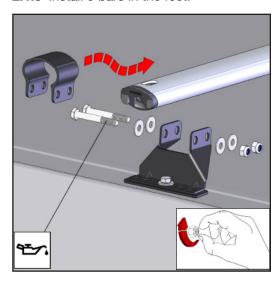

#### 2.1.3 Install 5 bars in the feet.

**2.1.4** Slide 11pcs. of channel nuts in each side rails.

**2.1.5** Attach the 2 side rails on both ends of the bar, using the 2<sup>ND</sup>, 4<sup>TH</sup>, 6<sup>TH</sup>, 8<sup>TH</sup> & 9<sup>TH</sup> Channel nuts from the front.