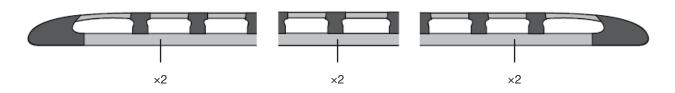

# **INSTALLATION GUIDE**



## 1506-DH Cargo Plus

Sprinter 170" LWB & 170" EWB Wheelbase



## PHASE 1 - ASSEMBLY

#### 1.1 SETUP

**1.1.2** Verify all parts are present.

#### 15-U4012 BOX



#### 15-U1005 BOX

SIDE RAILS



#### 15-U3002 BOX



#### 15-U2002 BOX



### **HARDWARE**



## **REQUIRED ITEMS**



## PHASE 2 - INSTALLATION

#### 2.1 INSTALLATION

#### **2.1.1** Install the feet.

#### W/O OEM TRACK





#### **INSIDE**



#### **WITH OEM TRACK**









#### 2.1.2 Connect the 2 half side rails.

## 2×

#### STEP 1



#### STEP 2



#### STEP 3



#### STEP 4



#### 2.1.3 Install 5 bars in the feet.



**2.1.4** Slide 11pcs. of channel nuts in each side rails.



**2.1.5** Attach the 2 side rails on both ends of the bar, using the 2<sup>ND</sup>, 4<sup>TH</sup>, 6<sup>TH</sup>, 8<sup>TH</sup> & 9<sup>TH</sup> Channel nuts from the front.



**2.1.6** Attach the roller to the side rails using the 2 last channel nuts from the front.



**2.1.7** Slide the rack to the appropriate position.



####