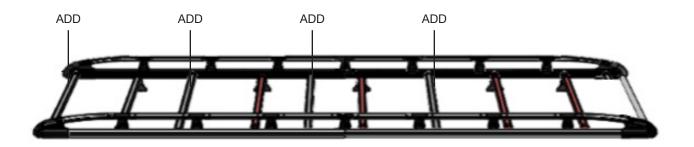

#### 2.1.3 Install 5 bars in the feet.

**2.1.4** Slide 11pcs. of channel nuts in each side rails.

**2.1.5** Attach the 2 side rails on both ends of the bar, using the 2<sup>ND</sup>, 4<sup>TH</sup>, 6<sup>TH</sup>, 8<sup>TH</sup> & 9<sup>TH</sup> Channel nuts from the front.

**2.1.6** Attach the roller to the side rails using the 2 last channel nuts from the front.

**2.1.7** Slide the rack to the appropriate position.