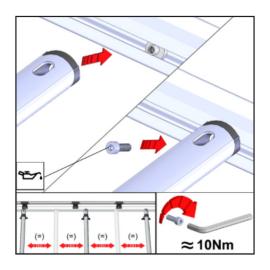

#### 2.1.3 Install 5 bars in the feet.

**2.1.4** Slide 11pcs. of channel nuts in each side rails.

**2.1.5** Attach the 2 side rails on both ends of the bar, using the 2<sup>ND</sup>, 4<sup>TH</sup>, 6<sup>TH</sup>, 8<sup>TH</sup> & 9<sup>TH</sup> Channel nuts from the front.

**2.1.6** Attach the roller to the side rails using the 2 last channel nuts from the front.

**2.1.7** Slide the rack to the appropriate position.