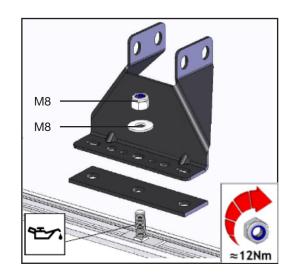

# **INSTALLATION GUIDE**



## 1506-DH Cargo Plus

Sprinter 170" LWB & 170" EWB Wheelbase



## PHASE 1 - ASSEMBLY

#### 1.1 SETUP

**1.1.2** Verify all parts are present.

#### 15-U4012 BOX



#### 15-U1005 BOX

SIDE RAILS



#### 15-U3002 BOX



#### 15-U2002 BOX



### **HARDWARE**



## **REQUIRED ITEMS**



## PHASE 2 - INSTALLATION

#### 2.1 INSTALLATION

#### **2.1.1** Install the feet.

#### W/O OEM TRACK





#### **INSIDE**



#### **WITH OEM TRACK**









#### 2.1.2 Connect the 2 half side rails.

## 2×

#### STEP 1



#### STEP 2



#### STEP 3



#### STEP 4



#### 2.1.3 Install 5 bars in the feet.



**2.1.4** Slide 11pcs. of channel nuts in each side rails.



**2.1.5** Attach the 2 side rails on both ends of the bar, using the 2<sup>ND</sup>, 4<sup>TH</sup>, 6<sup>TH</sup>, 8<sup>TH</sup> & 9<sup>TH</sup> Channel nuts from the front.



**2.1.6** Attach the roller to the side rails using the 2 last channel nuts from the front.



**2.1.7** Slide the rack to the appropriate position.



#### 2.1.8 Center the bar on the vehicle.





2.1.9 Attach the 4 bar.



**2.1.10** Attach the foot cowl to the foot.



PHASE 3 - TIPS

#### 3.1 SAFETY TIPS













# "You have successfully installed your 1506-DH Cargo Plus

Thank you for doi