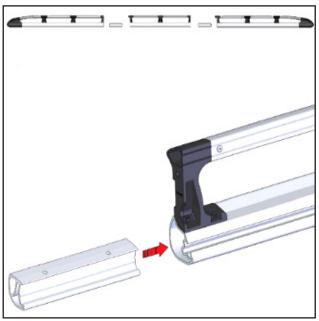

# **INSTALLATION GUIDE**



## 1506-DH Cargo Plus

Sprinter 170" LWB & 170" EWB Wheelbase



## PHASE 1 - ASSEMBLY

#### 1.1 SETUP

**1.1.2** Verify all parts are present.

#### 15-U4012 BOX



#### 15-U1005 BOX

SIDE RAILS



#### 15-U3002 BOX



#### 15-U2002 BOX



### **HARDWARE**



## **REQUIRED ITEMS**



## PHASE 2 - INSTALLATION

#### 2.1 INSTALLATION

#### **2.1.1** Install the feet.

#### W/O OEM TRACK





#### **INSIDE**



#### **WITH OEM TRACK**









#### 2.1.2 Connect the 2 half side rails.

## 2×

#### STEP 1



#### STEP 2



#### STEP 3



#### STEP 4



#### 2.1.3 Install 5 bars in the feet.



**2.1.4** Slide 11pcs. of channel nuts in each side rails.



**2.1.5** Attach the 2 side rails on both ends of the bar, using the 2<sup>ND</sup>, 4<sup>TH</sup>, 6<sup>TH</sup>, 8<sup>TH</sup> & 9<sup>TH</sup> Channel nuts from the front.



**2.1.6** Attach the roller to the side rails using the 2 last channel nuts from the front.



**2.1.7** Slide the rack to the appropriate position.



#### 2.1.8 Center the bar on the vehicle.





2.1.9 Attach the 4 bar.



**2.1.10** Attach the foot cowl to the foot.



PHASE 3 - TIPS

#### 3.1 SAFETY TIPS













# "You have successfully installed your 1506-DH Cargo Plus

Thank you for doing business with us."

For any feedback or suggestions you may have