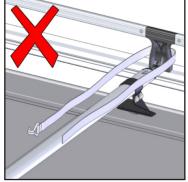

all the feet.

#### W/O OEM TRACK





#### **INSIDE**



#### **WITH OEM TRACK**









#### 2.1.2 Connect the 2 half side rails.

## 2×

#### STEP 1



#### STEP 2



#### STEP 3



#### STEP 4



#### 2.1.3 Install 5 bars in the feet.



**2.1.4** Slide 11pcs. of channel nuts in each side rails.



**2.1.5** Attach the 2 side rails on both ends of the bar, using the 2<sup>ND</sup>, 4<sup>TH</sup>, 6<sup>TH</sup>, 8<sup>TH</sup> & 9<sup>TH</sup> Channel nuts from the front.



**2.1.6** Attach the roller to the side rails using the 2 last channel nuts from the front.



**2.1.7** Slide the rack to the appropriate position.



#### 2.1.8 Center the bar on the vehicle.





2.1.9 Attach the 4 bar.



**2.1.10** Attach the foot cowl to the foot.



PHASE 3 - TIPS

#### 3.1 SAFETY TIPS













# "You have successfully installed your 1506-DH Cargo Plus

Thank you for doing business with us."

For any feedback or suggestions you may have, please contact: <a href="mailto:cs@rangerdesign.com">cs@rangerdesign.com</a>