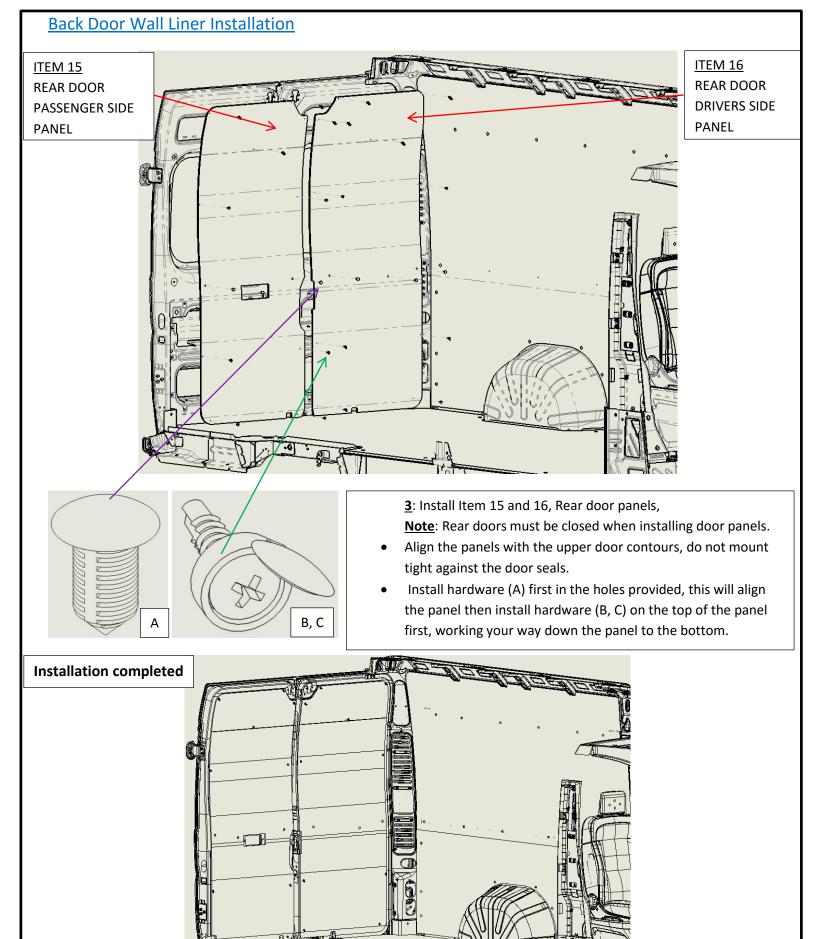

GREY CEILING REAR PANEL PROMASTER 159" EXT. WB HR               | 1    |
| 14       | 653-114-2613.HR | GREY SLIDING DOOR PANEL PROMASTER 1.59" EXT. W.B. HR            | 1    |
| 15       | 653-114-2613.HR | GREY REAR DOOR PANEL PASSENGER SIDE PROMASTER 1.59" EXT. WB HR  | 1    |
| 16       | 653-114-2613.HR | GREY REAR DOOR PANEL DRIVER SIDE PROMASTER 1.59" EXT. WB HR     | 1    |
| 17       | 652-XXX-6641    | FLOOR - PROMASTER 159 EXT. WB                                   | 1    |
| 18       | 608-151-1010    | rear door floor sill promaster                                  | 1    |
| 19       | 606-151-1010    | SIDE DOOR FLOOR SILL PROMASTER                                  | 1    |

### Note:

Model may differ depending if the vehicle purchased came with an OEM partition or not.









- Align the outside holes at the center of the panel with the holes in the ceiling cross bows and install hardware (A) on each side; this will align the panel with the ceiling.
- Push the panel against the ceiling and install hardware (A), in the holes provided starting from the front working your way towards the rear.













# Floor and Floor Sill Installation



<u>ITEM 18</u>

FLOOR SILL – REAR DOOR

8: Install Items 17, FLOOR and Items 18, 19 FLOOR SILLS.

- Install floor inside the vehicle.
- Align the floor sills in their proper location with the floor edges and install hardware (c).

ITEM 17 FLOOR

<u>ITEM 19</u>

FLOOR SILL – SLIDING DOOR



#### **Installation completed**