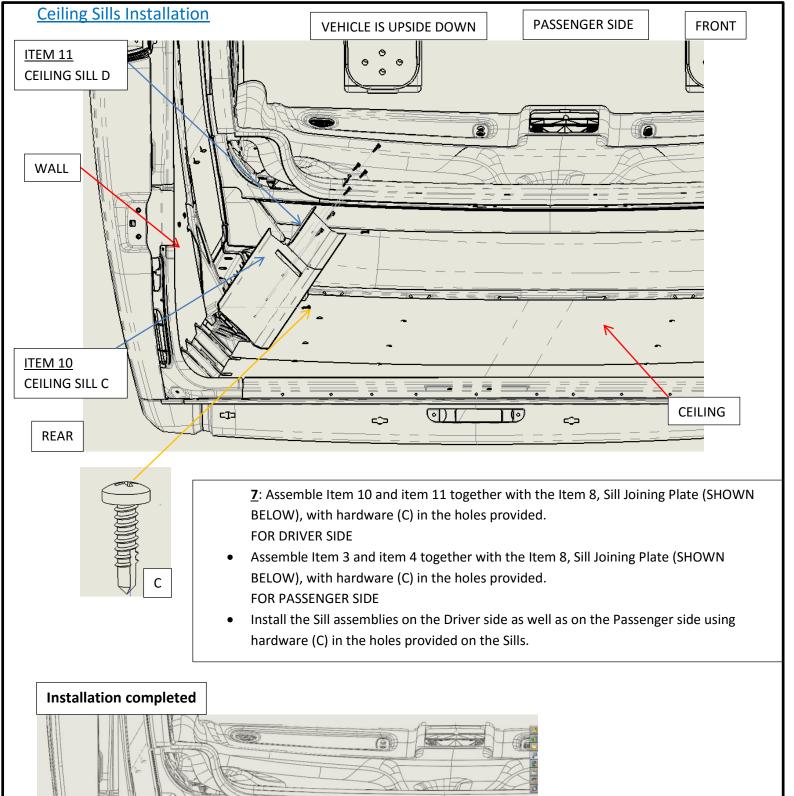

NEL DRIVER SIDE PROMASTER 1.59" EXT. WB HR     | 1    |
| 17       | 652-XXX-6641    | FLOOR - PROMASTER 159 EXT. WB                                   | 1    |
| 18       | 608-151-1010    | rear door floor sill promaster                                  | 1    |
| 19       | 606-151-1010    | SIDE DOOR FLOOR SILL PROMASTER                                  | 1    |

### Note:

Model may differ depending if the vehicle purchased came with an OEM partition or not.









- Align the outside holes at the center of the panel with the holes in the ceiling cross bows and install hardware (A) on each side; this will align the panel with the ceiling.
- Push the panel against the ceiling and install hardware (A), in the holes provided starting from the front working your way towards the rear.













# Floor and Floor Sill Installation



<u>ITEM 18</u>

FLOOR SILL – REAR DOOR

8: Install Items 17, FLOOR and Items 18, 19 FLOOR SILLS.

- Install floor inside the vehicle.
- Align the floor sills in their proper location with the floor edges and install hardware (c).

ITEM 17 FLOOR

<u>ITEM 19</u>

FLOOR SILL – SLIDING DOOR



#### **Installation completed**