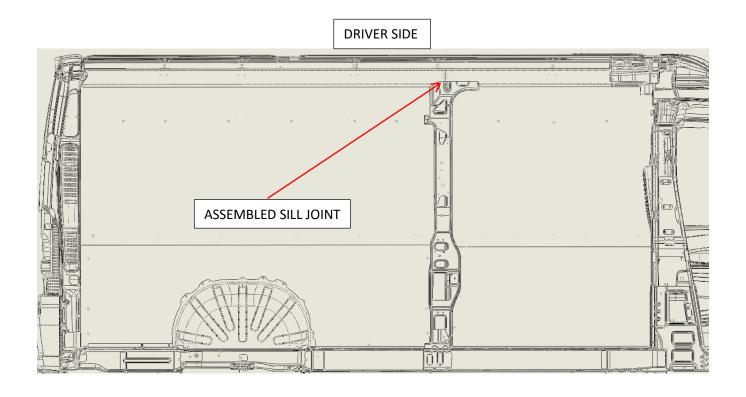

ER SIDE PROMASTER 1.59" EXT. WB HR     | 1    |
| 17       | 652-XXX-6641    | FLOOR - PROMASTER 159 EXT. WB                                   | 1    |
| 18       | 608-151-1010    | rear door floor sill promaster                                  | 1    |
| 19       | 606-151-1010    | SIDE DOOR FLOOR SILL PROMASTER                                  | 1    |

### Note:

Model may differ depending if the vehicle purchased came with an OEM partition or not.









- Align the outside holes at the center of the panel with the holes in the ceiling cross bows and install hardware (A) on each side; this will align the panel with the ceiling.
- Push the panel against the ceiling and install hardware (A), in the holes provided starting from the front working your way towards the rear.













# Floor and Floor Sill Installation



<u>ITEM 18</u>

FLOOR SILL – REAR DOOR

8: Install Items 17, FLOOR and Items 18, 19 FLOOR SILLS.

- Install floor inside the vehicle.
- Align the floor sills in their proper location with the floor edges and install hardware (c).

ITEM 17 FLOOR

<u>ITEM 19</u>

FLOOR SILL – SLIDING DOOR



#### **Installation completed**