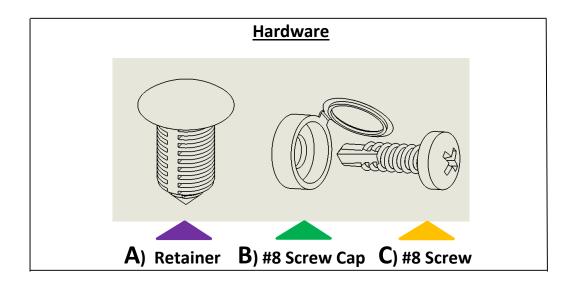

### **NOTES:**

- 1. Before commencing, remove all wall liners and "D" Rings already installed in the vehicle.
- 2. Consult layout PDF and compare vehicle layout allocated Legend.
- 3. Prepare hardware shown below and have them ready for installation.
- 4. Wall liners will be installed in the order shown in the instructions.
- 5. A drill with a Phillips driver is required to install hardware ( **C**) #8 Screws, shown below.
- 6. Reinstall all "D" Rings once the wall liner kit installation is completed.