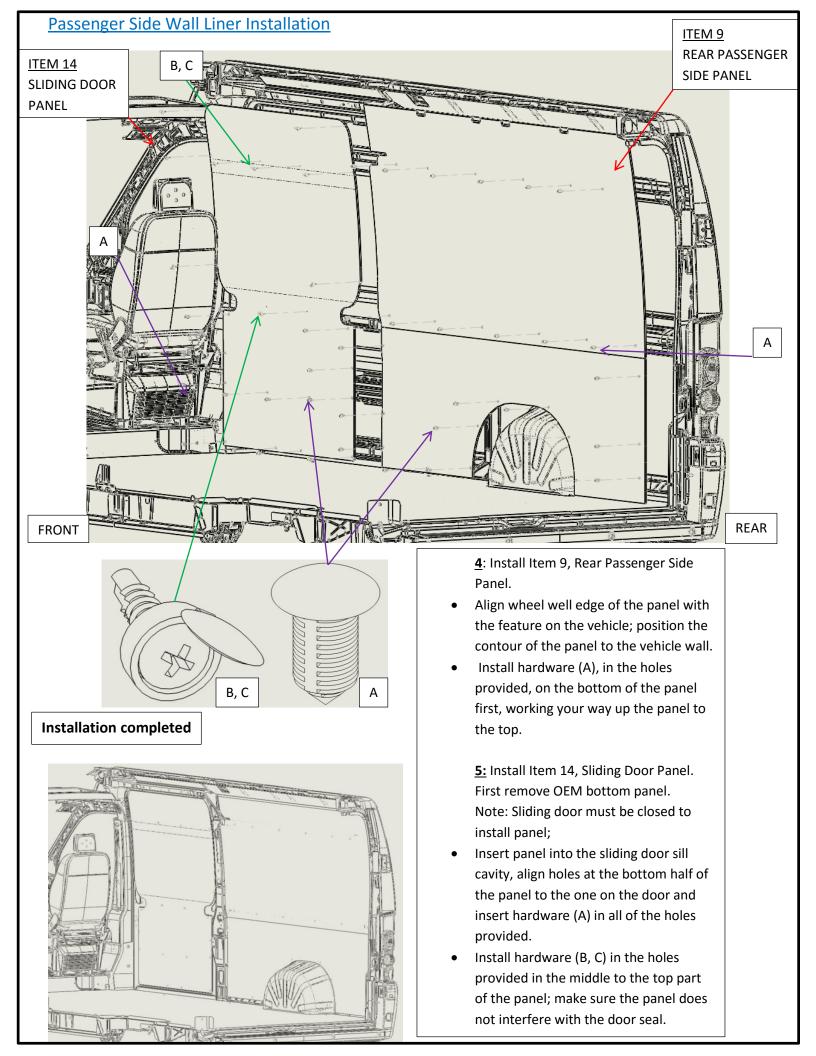

### Note:

Model may differ depending if the vehicle purchased came with an OEM partition or not.

- Align the outside holes at the center of the panel with the holes in the ceiling cross bows and install hardware (A) on each side; this will align the panel with the ceiling.
- Push the panel against the ceiling and install hardware (A), in the holes provided starting from the front working your way towards the rear.