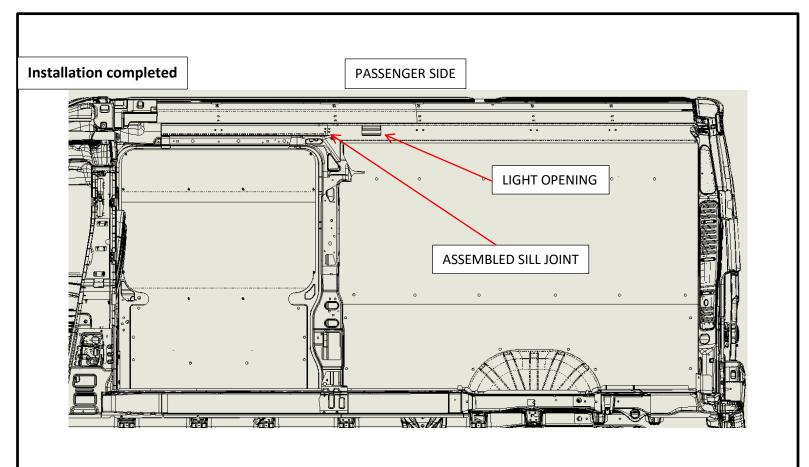

IVER SIDE PROMASTER 1.59" EXT. WB HR     | 1    |
| 17       | 652-XXX-6641    | FLOOR - PROMASTER 159 EXT. WB                                   | 1    |
| 18       | 608-151-1010    | rear door floor sill promaster                                  | 1    |
| 19       | 606-151-1010    | SIDE DOOR FLOOR SILL PROMASTER                                  | 1    |

### Note:

Model may differ depending if the vehicle purchased came with an OEM partition or not.









- Align the outside holes at the center of the panel with the holes in the ceiling cross bows and install hardware (A) on each side; this will align the panel with the ceiling.
- Push the panel against the ceiling and install hardware (A), in the holes provided starting from the front working your way towards the rear.













# Floor and Floor Sill Installation



<u>ITEM 18</u>

FLOOR SILL – REAR DOOR

8: Install Items 17, FLOOR and Items 18, 19 FLOOR SILLS.

- Install floor inside the vehicle.
- Align the floor sills in their proper location with the floor edges and install hardware (c).

ITEM 17 FLOOR

<u>ITEM 19</u>

FLOOR SILL – SLIDING DOOR



#### **Installation completed**