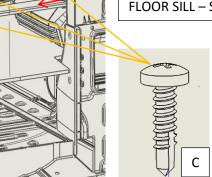

# Floor and Floor Sill Installation

<u>ITEM 18</u>

FLOOR SILL – REAR DOOR

8: Install Items 17, FLOOR and Items 18, 19 FLOOR SILLS.

- Install floor inside the vehicle.
- Align the floor sills in their proper location with the floor edges and install hardware (c).

ITEM 17 FLOOR

<u>ITEM 19</u>

FLOOR SILL – SLIDING DOOR