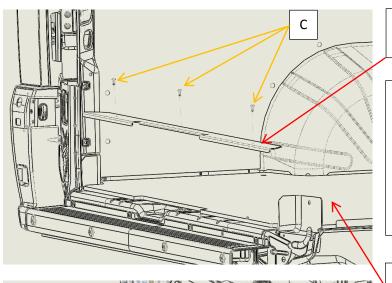

# Floor and Floor Sill Installation

<u>ITEM 18</u>

FLOOR SILL – REAR DOOR

8: Install Items 17, FLOOR and Items 18, 19 FLOOR SILLS.

- Install floor inside the vehicle.
- Align the floor sills in their proper location with the floor edges and install hardware (c).

ITEM 17 FLOOR

<u>ITEM 19</u>

FLOOR SILL – SLIDING DOOR