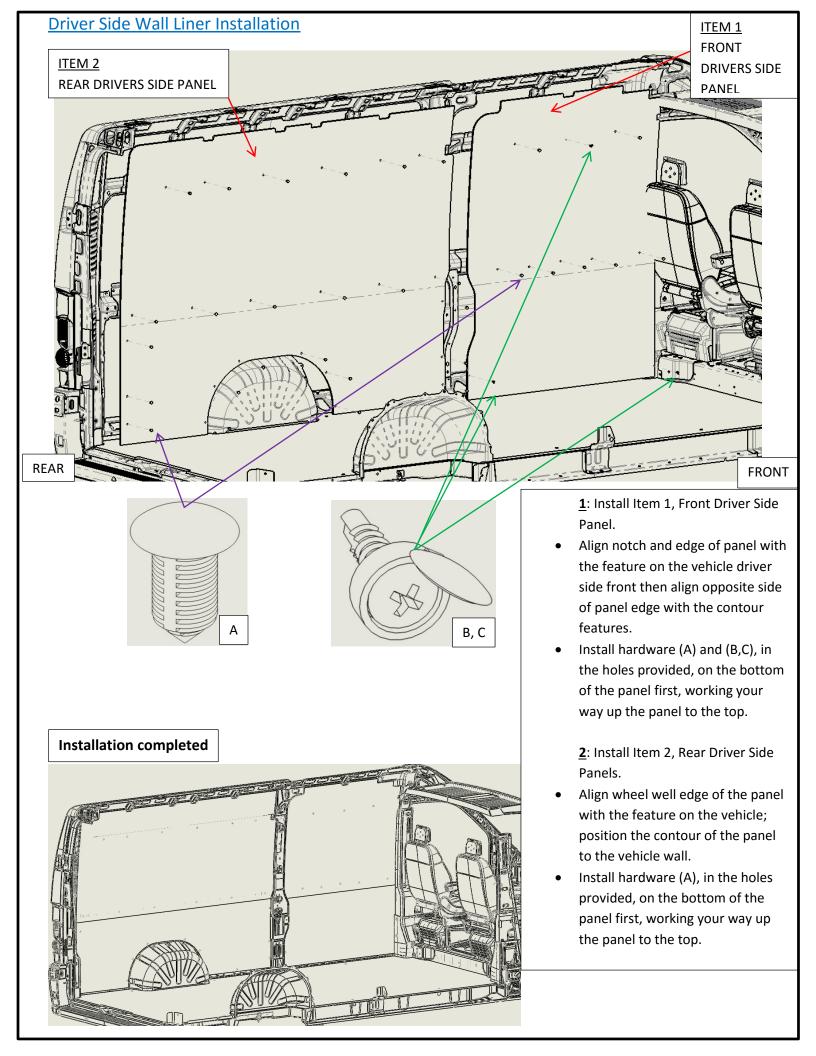

| GREY CEILING REAR PANEL PROMASTER 159" EXT. WB HR               | 1    |
| 14       | 653-114-2613.HR | GREY SLIDING DOOR PANEL PROMASTER 1.59" EXT. W.B. HR            | 1    |
| 15       | 653-114-2613.HR | GREY REAR DOOR PANEL PASSENGER SIDE PROMASTER 1.59" EXT. WB HR  | 1    |
| 16       | 653-114-2613.HR | GREY REAR DOOR PANEL DRIVER SIDE PROMASTER 1.59" EXT. WB HR     | 1    |
| 17       | 652-XXX-6641    | FLOOR - PROMASTER 159 EXT. WB                                   | 1    |
| 18       | 608-151-1010    | rear door floor sill promaster                                  | 1    |
| 19       | 606-151-1010    | SIDE DOOR FLOOR SILL PROMASTER                                  | 1    |

### Note:

Model may differ depending if the vehicle purchased came with an OEM partition or not.









- Align the outside holes at the center of the panel with the holes in the ceiling cross bows and install hardware (A) on each side; this will align the panel with the ceiling.
- Push the panel against the ceiling and install hardware (A), in the holes provided starting from the front working your way towards the rear.













# Floor and Floor Sill Installation



<u>ITEM 18</u>

FLOOR SILL – REAR DOOR

8: Install Items 17, FLOOR and Items 18, 19 FLOOR SILLS.

- Install floor inside the vehicle.
- Align the floor sills in their proper location with the floor edges and install hardware (c).

ITEM 17 FLOOR

<u>ITEM 19</u>

FLOOR SILL – SLIDING DOOR



#### **Installation completed**