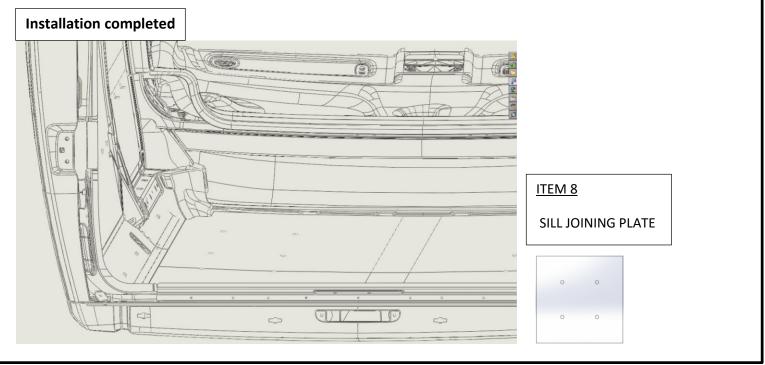

# PROMASTER 159" EXT. WB HIGH ROOF WALL LINERS

| ITEM NO. | PART NUMBER     | DESCRIPTION                                                     | QTY. |
|----------|-----------------|-----------------------------------------------------------------|------|
| 1        | 654-114-2613    | GREY FRONT WALL PANEL DRIVER SIDE PROMASTER 1.59" EXT. W.B. HR. | 1    |
| 2        | 654-114-2613    | GREY REAR WALL PANEL DRIVER SIDE PROMASTER 159" EXT. WB HR      | 1    |
| 3        | 657-151-1010    | SILL "D" PROMASTER 159" EXT. WB HR                              | 1    |
| 4        | 657-151-1010    | SILL "C" PROMASTER 159" EXT. WB HR                              | 1    |
| 5        | RETAINER        | RETAINER- BLACK NYLON                                           | 97   |
| 6        | SCREW CAP       | SCREW CAP                                                       | 33   |
| 7        | SCREW           | SCREW - PHIL. PAN HD #8X.75 SELF DRILLING                       | 72   |
| 8        | 657-151-1010    | JOINER PLATE- CEILING SILL                                      | 2    |
| 9        | 654-114-2613    | GREY REAR WALL PANEL PASSENGER SIDE PROMASTER 1.59" EXT. WB HR  | 1    |
| 10       | 657-151-1010    | SILL "A" PROMASTER 159" EXT. WB HR                              | 1    |
| 11       | 657-151-1010    | SILL "B" PROMASTER 1 59" EXT. WB HR                             | 1    |
| 12       | 655-114-2613    | GREY CEILING FRONT PANEL PROMASTER 159" EXT. WB HR              | 1    |
| 13       | 655-114-2613    | GREY CEILING REAR PANEL PROMASTER 159" EXT. WB HR               | 1    |
| 14       | 653-114-2613.HR | GREY SLIDING DOOR PANEL PROMASTER 1.59" EXT. W.B. HR            | 1    |
| 15       | 653-114-2613.HR | GREY REAR DOOR PANEL PASSENGER SIDE PROMASTER 1.59" EXT. WB HR  | 1    |
| 16       | 653-114-2613.HR | GREY REAR DOOR PANEL DRIVER SIDE PROMASTER 1.59" EXT. WB HR     | 1    |
| 17       | 652-XXX-6641    | FLOOR - PROMASTER 159 EXT. WB                                   | 1    |
| 18       | 608-151-1010    | rear door floor sill promaster                                  | 1    |
| 19       | 606-151-1010    | SIDE DOOR FLOOR SILL PROMASTER                                  | 1    |

#### **Installation completed**