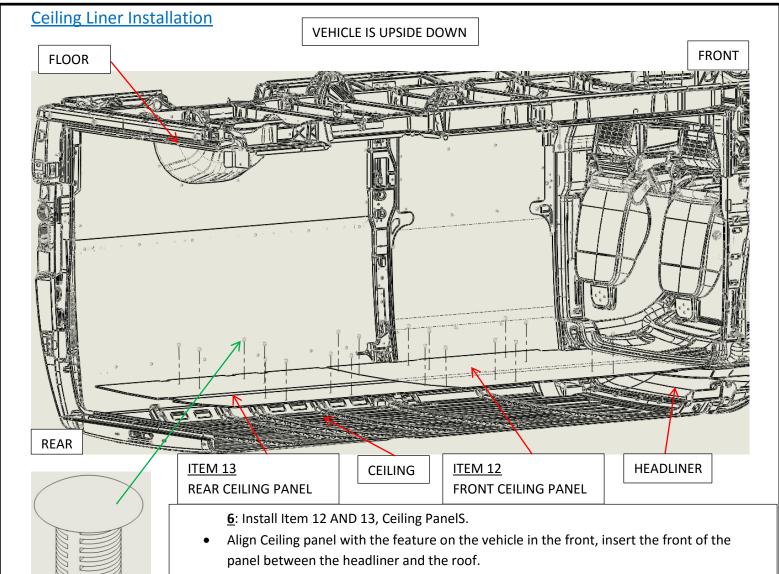

### Note:

Model may differ depending if the vehicle purchased came with an OEM partition or not.

- Align the outside holes at the center of the panel with the holes in the ceiling cross bows and install hardware (A) on each side; this will align the panel with the ceiling.
- Push the panel against the ceiling and install hardware (A), in the holes provided starting from the front working your way towards the rear.