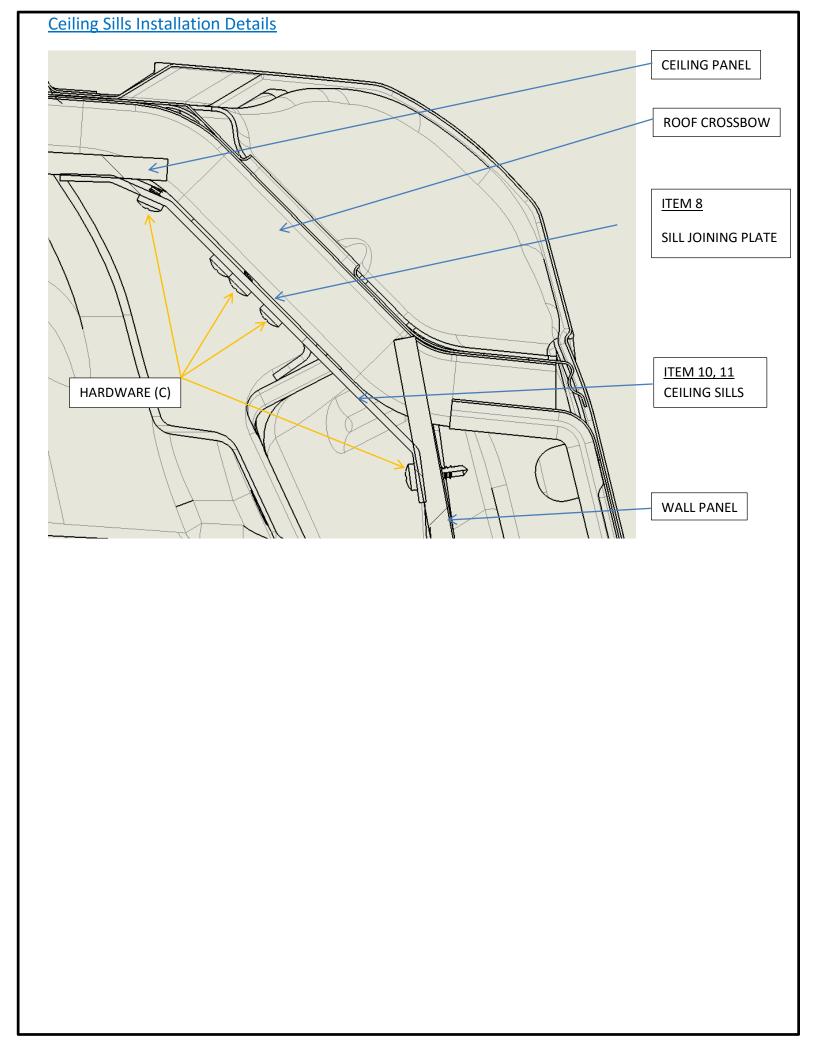

# PROMASTER 159" EXT. WB HIGH ROOF WALL LINERS

| ITEM NO. | PART NUMBER     | DESCRIPTION                                                     | QTY. |
|----------|-----------------|-----------------------------------------------------------------|------|
| 1        | 654-114-2613    | GREY FRONT WALL PANEL DRIVER SIDE PROMASTER 1.59" EXT. W.B. HR. | 1    |
| 2        | 654-114-2613    | GREY REAR WALL PANEL DRIVER SIDE PROMASTER 159" EXT. WB HR      | 1    |
| 3        | 657-151-1010    | SILL "D" PROMASTER 159" EXT. WB HR                              | 1    |
| 4        | 657-151-1010    | SILL "C" PROMASTER 159" EXT. WB HR                              | 1    |
| 5        | RETAINER        | RETAINER- BLACK NYLON                                           | 97   |
| 6        | SCREW CAP       | SCREW CAP                                                       | 33   |
| 7        | SCREW           | SCREW - PHIL. PAN HD #8X.75 SELF DRILLING                       | 72   |
| 8        | 657-151-1010    | JOINER PLATE- CEILING SILL                                      | 2    |
| 9        | 654-114-2613    | GREY REAR WALL PANEL PASSENGER SIDE PROMASTER 1.59" EXT. WB HR  | 1    |
| 10       | 657-151-1010    | SILL "A" PROMASTER 159" EXT. WB HR                              | 1    |
| 11       | 657-151-1010    | SILL "B" PROMASTER 1 59" EXT. WB HR                             | 1    |
| 12       | 655-114-2613    | GREY CEILING FRONT PANEL PROMASTER 159" EXT. WB HR              | 1    |
| 13       | 655-114-2613    | GREY CEILING REAR PANEL PROMASTER 159" EXT. WB HR               | 1    |
| 14       | 653-114-2613.HR | GREY SLIDING DOOR PANEL PROMASTER 1.59" EXT. W.B. HR            | 1    |
| 15       | 653-114-2613.HR | GREY REAR DOOR PANEL PASSENGER SIDE PROMASTER 1.59" EXT. WB HR  | 1    |
| 16       | 653-114-2613.HR | GREY REAR DOOR PANEL DRIVER SIDE PROMASTER 1.59" EXT. WB HR     | 1    |
| 17       | 652-XXX-6641    | FLOOR - PROMASTER 159 EXT. WB                                   | 1    |
| 18       | 608-151-1010    | rear door floor sill promaster                                  | 1    |
| 19       | 606-151-1010    | SIDE DOOR FLOOR SILL PROMASTER                                  | 1    |