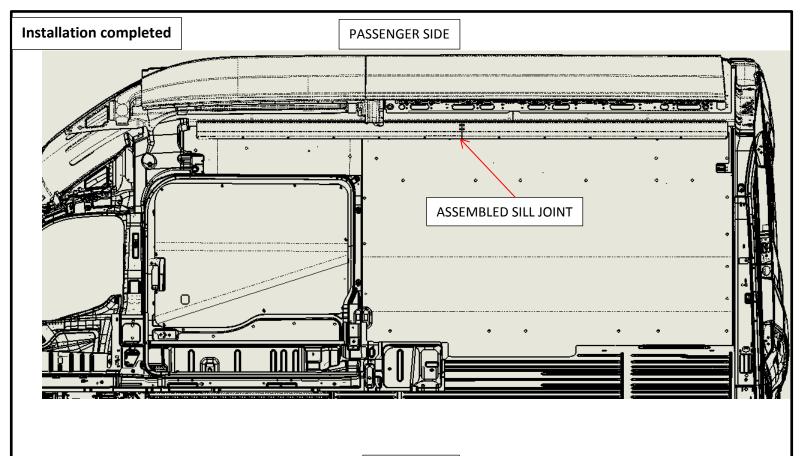

## **Installation completed**

# **Ceiling Liner Installation**

Installation completed

VEHICLE IS UPSIDE DOWN

ITEM 9

SILL JOINING PLATE

(C) only on the roof cross bows aligned with the retainers holding the ceiling panels.