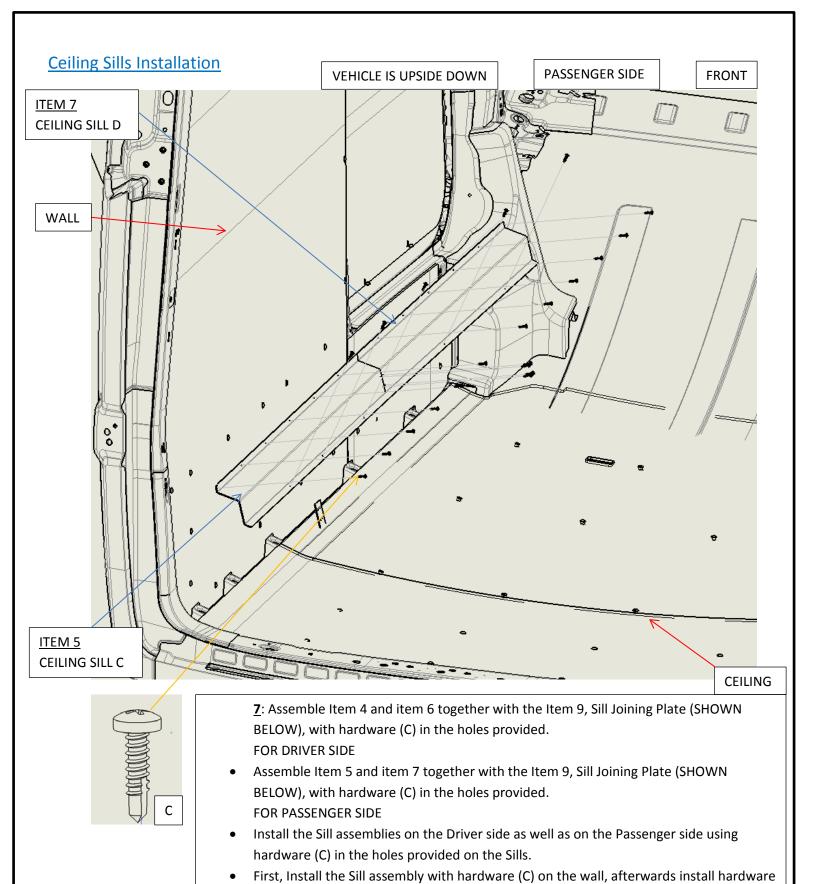

ACK CEILING PANEL** PANEL **<u>6</u>**: Install Item 1, Front Ceiling Panel. Align Ceiling panel with the feature on the vehicle in the front, insert the front of the

- panel between the headliner and the roof, and align the light openings to the lights on the ceiling.
- Align the outside holes at the center of the panel with the holes in the ceiling cross bows and install hardware (A) on each side; this will align the panel with the ceiling.
- Push the panel against the ceiling and install hardware (A), in the holes provided starting from the front working your way towards the rear.
- Install Item 2, Back Ceiling Panel.
- Push the panel against the ceiling and install hardware (A), in the holes provided

# **Ceiling Liner Installation**

Installation completed

VEHICLE IS UPSIDE DOWN





ITEM 9

SILL JOINING PLATE



(C) only on the roof cross bows aligned with the retainers holding the ceiling panels.



# **Ceiling Sills Installation Details**







# Floor and Floor Sill Installation

D



- - Install floor inside the vehicle.
  - Align the floor sills in their proper location with the floor edges and install hardware (D), in the holes provided, if there are no holes drill 6mm holes for each hardware (D).

# Installation completed