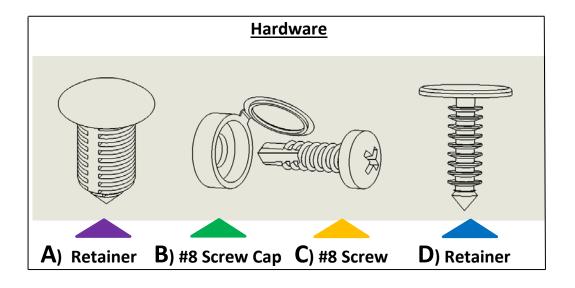

### **NOTES:**

- 1. Before commencing, remove all wall liners and "D" Rings already installed in the vehicle.
- 2. Consult layout PDF and compare vehicle layout allocated Legend.
- 3. Prepare hardware shown below and have them ready for installation.
- 4. Wall liners will be installed in the order shown in the instructions.
- 5. A drill with a Phillips driver is required to install ( C) #8 Screws, shown below.
- 6. Reinstall all "D" Rings once the wall liner kit installation is completed.