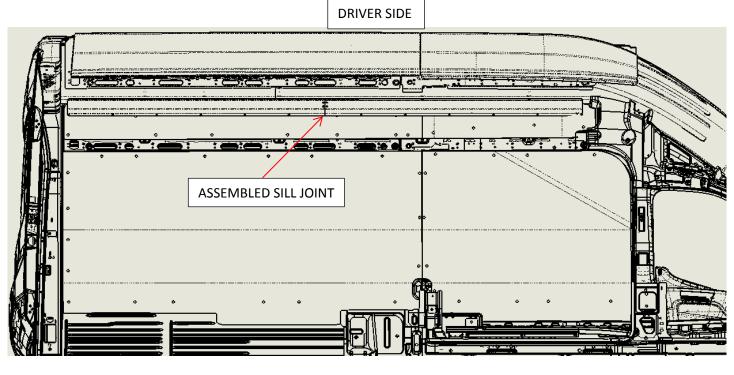

## **Installation completed**

# **Ceiling Liner Installation**

Installation completed

VEHICLE IS UPSIDE DOWN

ITEM 9

SILL JOINING PLATE

(C) only on the roof cross bows aligned with the retainers holding the ceiling panels.