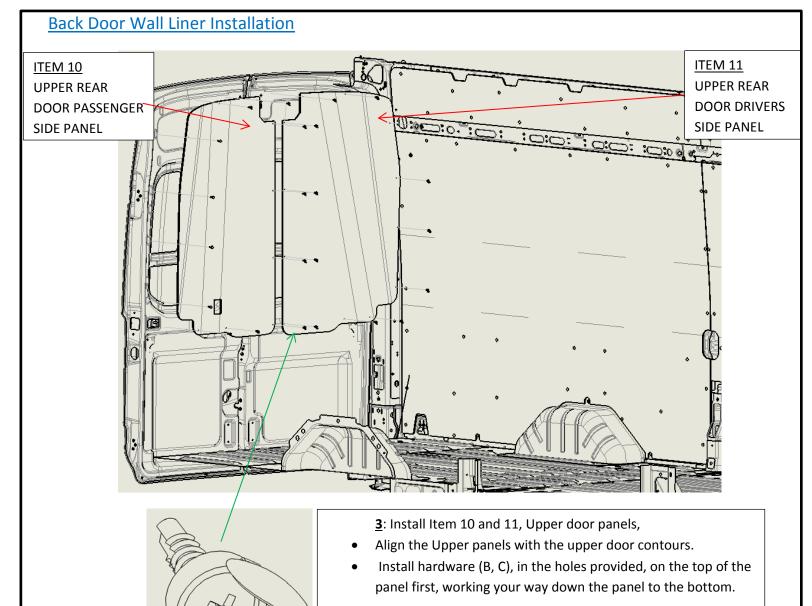

# TRANSIT 148" EXT. HIGH ROOF WALL LINERS

| ITEM NO. | PART NUMBER     | DESCRIPTION                                                   | QTY. |
|----------|-----------------|---------------------------------------------------------------|------|
| 1        | 755-114-2613.HR | GREY CEILING FRONT PANEL TRANSIT 148" EXT HR                  | 1    |
| 2        | 755-114-2613.HR | GREY CEILING BACK PANELTRANSIT 148" EXT HR                    | 1    |
| 3        | RETAINER        | RETAINER- BLACK NY LON                                        | 158  |
| 4        | 757-151-1010.HR | CEILING SILL A TRANSIT 148" EXT HR                            | 1    |
| 5        | 757-151-1010.HR | CEILING SILL C TRANSIT 148" EXT HR                            | 1    |
| 6        | 757-151-1010.HR | CEILING SILL B TRANSIT 148" EXT HR                            | 1    |
| 7        | 757-151-1010.HR | CEILING SILL D TRANSIT 148" EXT HR                            | 1    |
| 8        | SCREW           | SCREW - PHIL. PAN HD #8X.75 SELF DRILLING                     | 76   |
| 9        | 757-151-1010.HR | CEILING SILL JOINER PLATE TRANSIT 148" EXT HR                 | 2    |
| 10       | 753-114-2613.HR | GREY REAR UPPER DOOR PANEL PASSENGER SIDE TRANSIT 148" EXT HR | 1    |
| 11       | 753-114-2613.HR | GREY REAR UPPER DOOR PANEL DRIVER SIDE TRANSIT 148" EXT. HR   | 1    |
| 12       | SCREW CAP       | SCREW CAP                                                     | 34   |
| 13       | 754-114-2613.HR | GREY REAR PANEL DRIVER SIDE TRANSIT 148" EXT HR               | 1    |
| 14       | 754-114-2613.HR | GREY REAR UPPER DRIVER SIDE PANEL TRANSIT 148" EXT HR         | 1    |
| 15       | 754-114-2613.HR | GREY REAR PANEL PASSENGER SIDE TRANSIT 148" EXT HR            | 1    |
| 16       | 752-xx-6641     | FLOOR TRANSIT 148" EXT. HR                                    | 1    |
| 17       | RETAINER        | RETAINER- BLACK NY LON 31163211                               | 12   |
| 18       | 708-151-1011    | FLOOR REAR SILL- TRANSIT                                      | 1    |
| 19       | 706-151-1011    | FLOOR SLIDING DOOR SILL 3 - TRANSIT                           | 1    |
| 20       | 706-151-1011    | FLOOR SLIDING SILL 1- TRANS∏                                  | 1    |
| 21       | 709-151-1011    | FLOOR SLIDING DOOR SILL 2 - TRANSIT                           | 1    |
| 22       | 753-114-2613.HR | GREY SIDE DOOR TOP PANEL TRANSIT 148" EXT HR                  | 1    |
| 23       | 753-114-2613.HR | GREY SIDE DOOR BOTTOM PANEL TRANSIT 148" EXT HR               | 1    |
| 24       | 754-114-2613.HR | GREY FRONT PANEL DRIVER SIDE TRANSIT 148" EXT. HR             | 1    |
| 25       | 754-114-2613.HR | GREY FRONT UPPER DRIVER SIDE PANEL TRANSIT 148 EXT HR         | 1    |
| 26       | 754-114-2613.HR | GREY FRONT UPPER PASSENGER SIDE PANEL TRANSIT 148 EXT HR      | 1    |