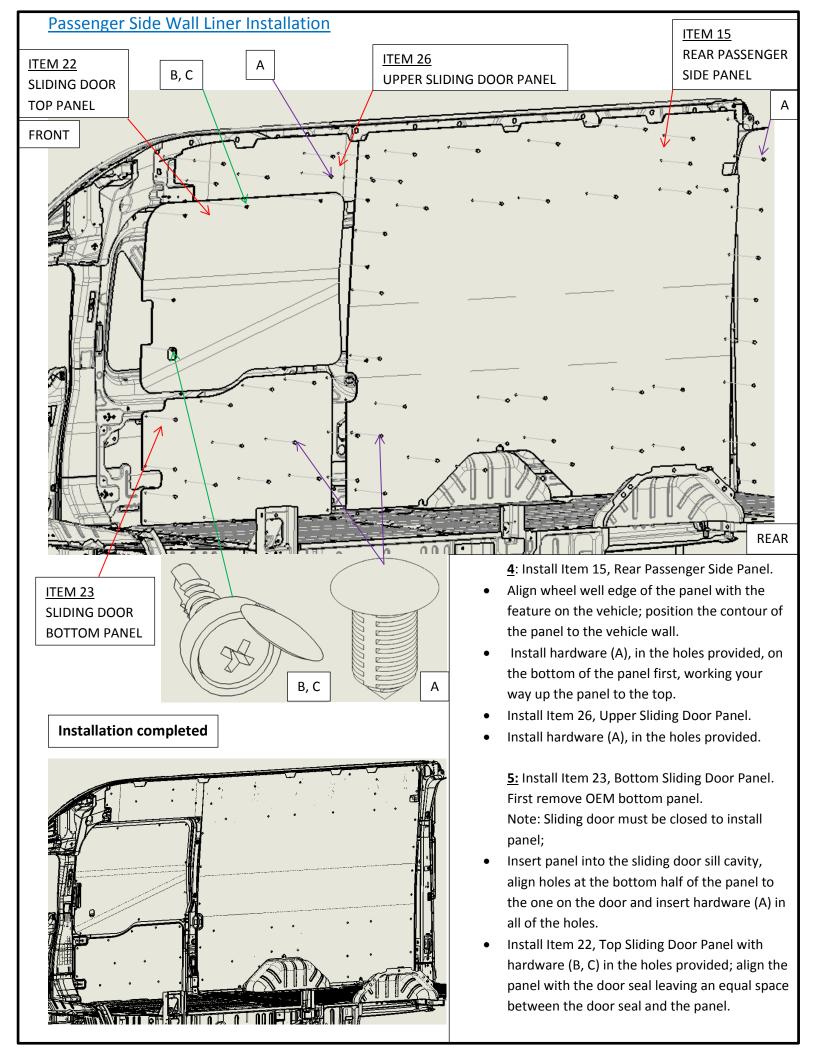

# TRANSIT 148" EXT. HIGH ROOF WALL LINERS

| ITEM NO. | PART NUMBER     | DESCRIPTION                                                   | QTY. |
|----------|-----------------|---------------------------------------------------------------|------|
| 1        | 755-114-2613.HR | GREY CEILING FRONT PANEL TRANSIT 148" EXT HR                  | 1    |
| 2        | 755-114-2613.HR | GREY CEILING BACK PANELTRANSIT 148" EXT HR                    | 1    |
| 3        | RETAINER        | RETAINER- BLACK NY LON                                        | 158  |
| 4        | 757-151-1010.HR | CEILING SILL A TRANSIT 148" EXT HR                            | 1    |
| 5        | 757-151-1010.HR | CEILING SILL C TRANSIT 148" EXT HR                            | 1    |
| 6        | 757-151-1010.HR | CEILING SILL B TRANSIT 148" EXT HR                            | 1    |
| 7        | 757-151-1010.HR | CEILING SILL D TRANSIT 148" EXT HR                            | 1    |
| 8        | SCREW           | SCREW - PHIL. PAN HD #8X.75 SELF DRILLING                     | 76   |
| 9        | 757-151-1010.HR | CEILING SILL JOINER PLATE TRANSIT 148" EXT HR                 | 2    |
| 10       | 753-114-2613.HR | GREY REAR UPPER DOOR PANEL PASSENGER SIDE TRANSIT 148" EXT HR | 1    |
| 11       | 753-114-2613.HR | GREY REAR UPPER DOOR PANEL DRIVER SIDE TRANSIT 148" EXT. HR   | 1    |
| 12       | SCREW CAP       | SCREW CAP                                                     | 34   |
| 13       | 754-114-2613.HR | GREY REAR PANEL DRIVER SIDE TRANSIT 148" EXT HR               | 1    |
| 14       | 754-114-2613.HR | GREY REAR UPPER DRIVER SIDE PANEL TRANSIT 148" EXT HR         | 1    |
| 15       | 754-114-2613.HR | GREY REAR PANEL PASSENGER SIDE TRANSIT 148" EXT HR            | 1    |
| 16       | 752-xx-6641     | FLOOR TRANSIT 148" EXT. HR                                    | 1    |
| 17       | RETAINER        | RETAINER- BLACK NY LON 31163211                               | 12   |
| 18       | 708-151-1011    | FLOOR REAR SILL- TRANSIT                                      | 1    |
| 19       | 706-151-1011    | FLOOR SLIDING DOOR SILL 3 - TRANSIT                           | 1    |
| 20       | 706-151-1011    | FLOOR SLIDING SILL 1- TRANS∏                                  | 1    |
| 21       | 709-151-1011    | FLOOR SLIDING DOOR SILL 2 - TRANSIT                           | 1    |
| 22       | 753-114-2613.HR | GREY SIDE DOOR TOP PANEL TRANSIT 148" EXT HR                  | 1    |
| 23       | 753-114-2613.HR | GREY SIDE DOOR BOTTOM PANEL TRANSIT 148" EXT HR               | 1    |
| 24       | 754-114-2613.HR | GREY FRONT PANEL DRIVER SIDE TRANSIT 148" EXT. HR             | 1    |
| 25       | 754-114-2613.HR | GREY FRONT UPPER DRIVER SIDE PANEL TRANSIT 148 EXT HR         | 1    |
| 26       | 754-114-2613.HR | GREY FRONT UPPER PASSENGER SIDE PANEL TRANSIT 148 EXT HR      | 1    |