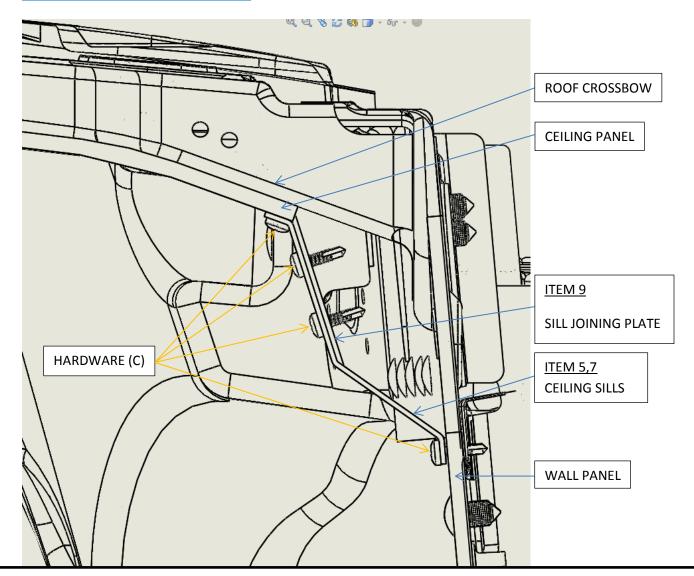

# **Ceiling Liner Installation**

Installation completed

VEHICLE IS UPSIDE DOWN

ITEM 9

SILL JOINING PLATE

(C) only on the roof cross bows aligned with the retainers holding the ceiling panels.

# **Ceiling Sills Installation Details**