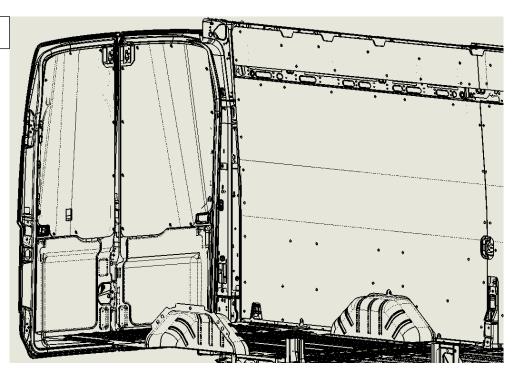

RANSIT                           | 1    |
| 20       | 706-151-1011    | FLOOR SLIDING SILL 1- TRANS∏                                  | 1    |
| 21       | 709-151-1011    | FLOOR SLIDING DOOR SILL 2 - TRANSIT                           | 1    |
| 22       | 753-114-2613.HR | GREY SIDE DOOR TOP PANEL TRANSIT 148" EXT HR                  | 1    |
| 23       | 753-114-2613.HR | GREY SIDE DOOR BOTTOM PANEL TRANSIT 148" EXT HR               | 1    |
| 24       | 754-114-2613.HR | GREY FRONT PANEL DRIVER SIDE TRANSIT 148" EXT. HR             | 1    |
| 25       | 754-114-2613.HR | GREY FRONT UPPER DRIVER SIDE PANEL TRANSIT 148 EXT HR         | 1    |
| 26       | 754-114-2613.HR | GREY FRONT UPPER PASSENGER SIDE PANEL TRANSIT 148 EXT HR      | 1    |







В, С

## **Installation completed**





# **Ceiling Liner Installation** VEHICLE IS UPSIDE DOWN **FLOOR FRONT** LIGHT OPENINGS REAR ITEM 2 **CEILING** ITEM 1 **HEADLINER** FRONT CEILING **BACK CEILING PANEL** PANEL **<u>6</u>**: Install Item 1, Front Ceiling Panel. Align Ceiling panel with the feature on the vehicle in the front, insert the front of the

- panel between the headliner and the roof, and align the light openings to the lights on the ceiling.
- Align the outside holes at the center of the panel with the holes in the ceiling cross bows and install hardware (A) on each side; this will align the panel with the ceiling.
- Push the panel against the ceiling and install hardware (A), in the holes provided starting from the front working your way towards the rear.
- Install Item 2, Back Ceiling Panel.
- Push the panel