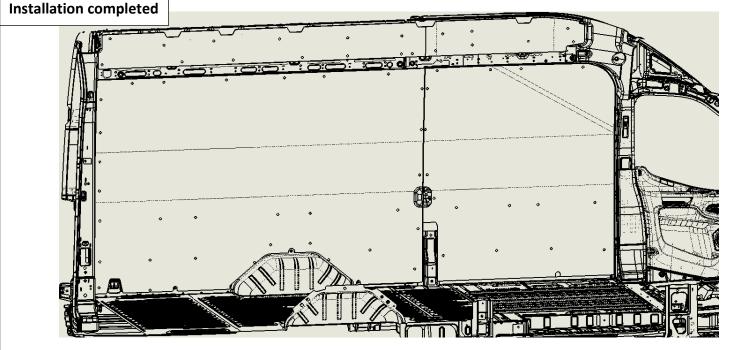

1-1011    | FLOOR SLIDING DOOR SILL 3 - TRANSIT                           | 1    |
| 20       | 706-151-1011    | FLOOR SLIDING SILL 1- TRANS∏                                  | 1    |
| 21       | 709-151-1011    | FLOOR SLIDING DOOR SILL 2 - TRANSIT                           | 1    |
| 22       | 753-114-2613.HR | GREY SIDE DOOR TOP PANEL TRANSIT 148" EXT HR                  | 1    |
| 23       | 753-114-2613.HR | GREY SIDE DOOR BOTTOM PANEL TRANSIT 148" EXT HR               | 1    |
| 24       | 754-114-2613.HR | GREY FRONT PANEL DRIVER SIDE TRANSIT 148" EXT. HR             | 1    |
| 25       | 754-114-2613.HR | GREY FRONT UPPER DRIVER SIDE PANEL TRANSIT 148 EXT HR         | 1    |
| 26       | 754-114-2613.HR | GREY FRONT UPPER PASSENGER SIDE PANEL TRANSIT 148 EXT HR      | 1    |







В, С

## **Installation completed**





# **Ceiling Liner Installation** VEHICLE IS UPSIDE DOWN **FLOOR FRONT** LIGHT OPENINGS REAR ITEM 2 **CEILING** ITEM 1 **HEADLINER** FRONT CEILING **BACK CEILING PANEL** PANEL **<u>6</u>**: Install Item 1, Front Ceiling Panel. Align Ceiling panel with the feature on the vehicle in the front, insert the front of the

- panel between the headliner and the roof, and align the light openings to the lights on the ceiling.
- Align the outside holes at the center of the panel with the holes in the ceiling cross bows and install hardware (A) on each side; this will align the panel with the ceiling.
- Push the panel against the ceiling and install hardware (A), in the holes provided starting from the front working your way towards the rear.
- Install Item