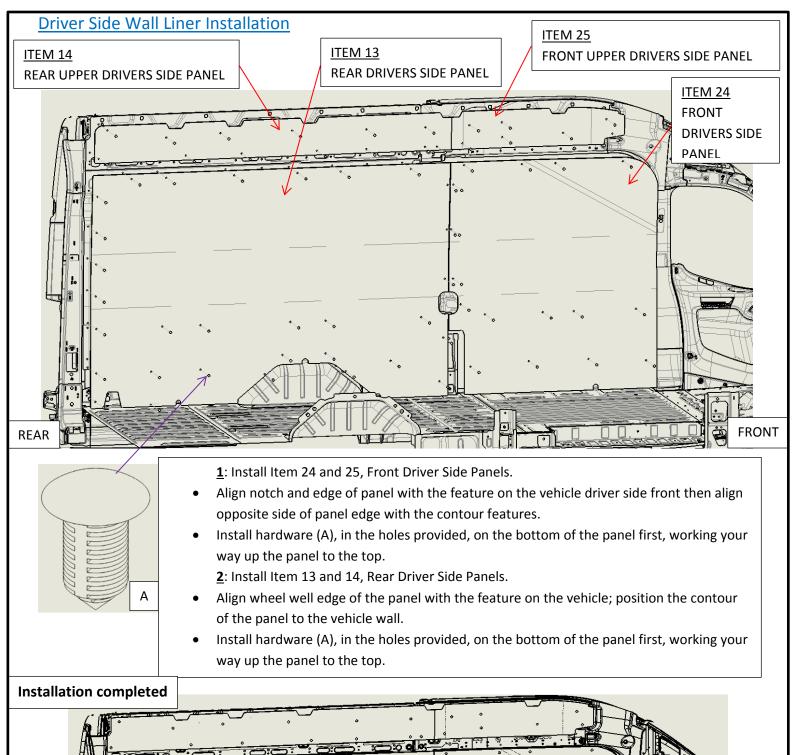

# TRANSIT 148" EXT. HIGH ROOF WALL LINERS

| ITEM NO. | PART NUMBER     | DESCRIPTION                                                   | QTY. |
|----------|-----------------|---------------------------------------------------------------|------|
| 1        | 755-114-2613.HR | GREY CEILING FRONT PANEL TRANSIT 148" EXT HR                  | 1    |
| 2        | 755-114-2613.HR | GREY CEILING BACK PANELTRANSIT 148" EXT HR                    | 1    |
| 3        | RETAINER        | RETAINER- BLACK NY LON                                        | 158  |
| 4        | 757-151-1010.HR | CEILING SILL A TRANSIT 148" EXT HR                            | 1    |
| 5        | 757-151-1010.HR | CEILING SILL C TRANSIT 148" EXT HR                            | 1    |
| 6        | 757-151-1010.HR | CEILING SILL B TRANSIT 148" EXT HR                            | 1    |
| 7        | 757-151-1010.HR | CEILING SILL D TRANSIT 148" EXT HR                            | 1    |
| 8        | SCREW           | SCREW - PHIL. PAN HD #8X.75 SELF DRILLING                     | 76   |
| 9        | 757-151-1010.HR | CEILING SILL JOINER PLATE TRANSIT 148" EXT HR                 | 2    |
| 10       | 753-114-2613.HR | GREY REAR UPPER DOOR PANEL PASSENGER SIDE TRANSIT 148" EXT HR | 1    |
| 11       | 753-114-2613.HR | GREY REAR UPPER DOOR PANEL DRIVER SIDE TRANSIT 148" EXT. HR   | 1    |
| 12       | SCREW CAP       | SCREW CAP                                                     | 34   |
| 13       | 754-114-2613.HR | GREY REAR PANEL DRIVER SIDE TRANSIT 148" EXT HR               | 1    |
| 14       | 754-114-2613.HR | GREY REAR UPPER DRIVER SIDE PANEL TRANSIT 148" EXT HR         | 1    |
| 15       | 754-114-2613.HR | GREY REAR PANEL PASSENGER SIDE TRANSIT 148" EXT HR            | 1    |
| 16       | 752-xx-6641     | FLOOR TRANSIT 148" EXT. HR                                    | 1    |
| 17       | RETAINER        | RETAINER- BLACK NY LON 31163211                               | 12   |
| 18       | 708-151-1011    | FLOOR REAR SILL- TRANSIT                                      | 1    |
| 19       | 706-151-1011    | FLOOR SLIDING DOOR SILL 3 - TRANSIT                           | 1    |
| 20       | 706-151-1011    | FLOOR SLIDING SILL 1- TRANS∏                                  | 1    |
| 21       | 709-151-1011    | FLOOR SLIDING DOOR SILL 2 - TRANSIT                           | 1    |
| 22       | 753-114-2613.HR | GREY SIDE DOOR TOP PANEL TRANSIT 148" EXT HR                  | 1    |
| 23       | 753-114-2613.HR | GREY SIDE DOOR BOTTOM PANEL TRANSIT 148" EXT HR               | 1    |
| 24       | 754-114-2613.HR | GREY FRONT PANEL DRIVER SIDE TRANSIT 148" EXT. HR             | 1    |
| 25       | 754-114-2613.HR | GREY FRONT UPPER DRIVER SIDE PANEL TRANSIT 148 EXT HR         | 1    |
| 26       | 754-114-2613.HR | GREY FRONT UPPER PASSENGER SIDE PANEL TRANSIT 148 EXT HR      | 1    |