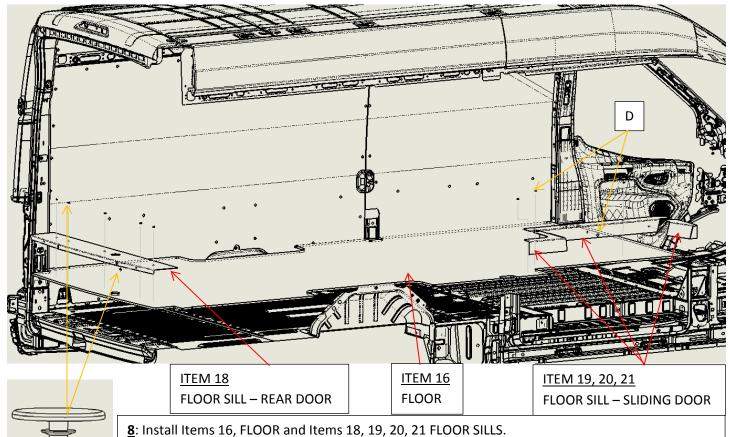

# Floor and Floor Sill Installation

D

- - Install floor inside the vehicle.
  - Align the floor sills in their proper location with the floor edges and install hardware (D), in the holes provided, if there are no holes drill 6mm holes for each hardware (D).