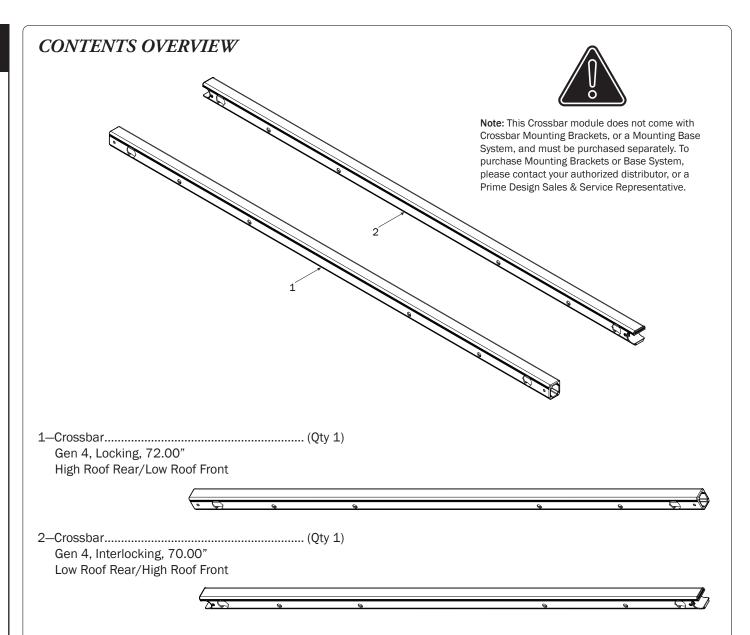

WARNING: Failure to position the Crossbars as shown in your FBM Assembly Manual may result in damage to the sliding and/or swinging doors, and/or ladder rack.

**INSTALLER NOTE:** Base, Clamp Down, or Rotation features are not included in this CBR kit, and must be purchased separately. To purchase applicable features and accessories, please contact your authorized distributor, or a Prime Design Sales & Service Representative.