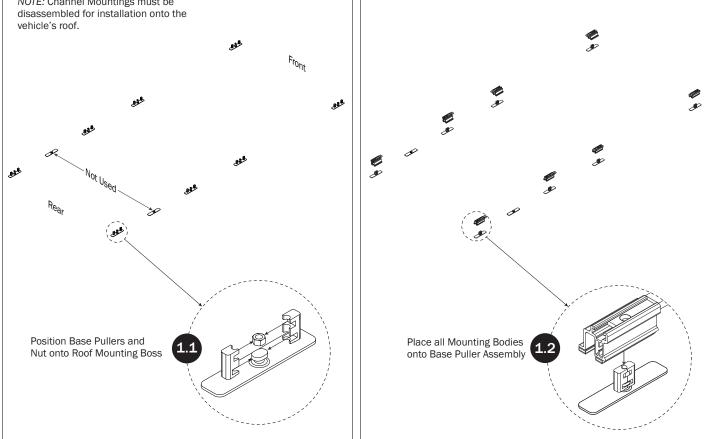

## **CHANNEL MOUNTINGS**

NOTE: Channel Mountings must be disassembled for installation onto the vehicle's roof.

<u> स्टिनें के किस्तान के ल</u>हा CARGE VALUE AND ADDRESS OF ADDRESS OF

F

t na ska t constance i A state of the state of the state :