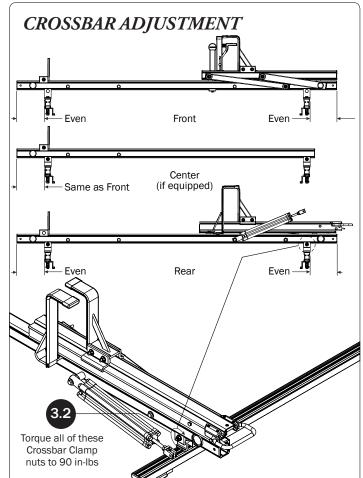

Do not mount the Crossbars to this FBM system at this time.

Refer to the respective FEA Assembly Manual(s) included with your chosen rack configuration features. Depending upon the features chosen, you may need to perform a complete feature assembly onto the Crossbars as noted in that feature's Assembly Manual.

WARNING: Failure to position the Crossbars as shown in this FBM Assembly Manual may result in damage to the sliding door and/or ladder rack.

*NOTE:* Base, Clamp Down, or Rotation features are not included in this FBM kit, and must be purchased separately. To purchase applicable features and accessories, please contact your authorized distributor, or a Prime Design Sales & Service Representative.