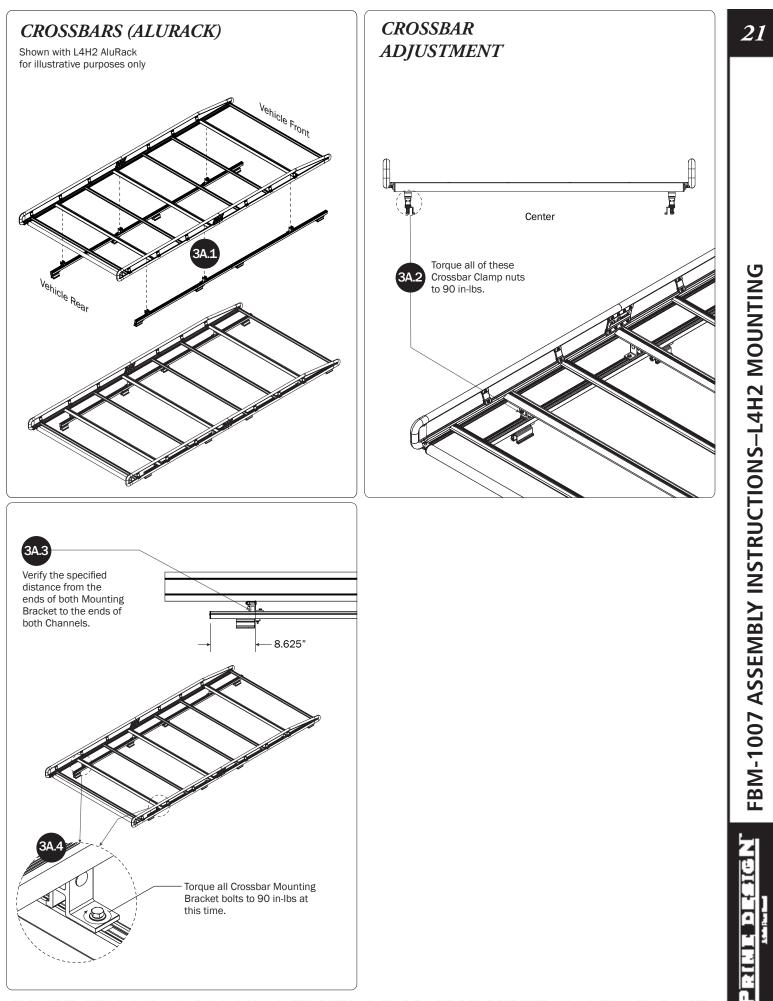

Do not mount the Crossbars to this FBM system at this time.

Refer to the respective FEA Assembly Manual(s) included with your chosen rack configuration features. Depending upon the features chosen, you may need to perform a complete feature assembly onto the Crossbars as noted in that feature's Assembly Manual.

WARNING: Failure to position the Crossbars as shown in this FBM Assembly Manual may result in damage to the sliding door and/or ladder rack.

*NOTE:* Base, Clamp Down, or Rotation features are not included in this FBM kit, and must be purchased separately. To purchase applicable features and accessories, please contact your authorized distributor, or a Prime Design Sales & Service Representative.

be torqued to specification when designated in the respective Feature (FEA) Assembly Manual.

الد التي الألمان المداركة المعاركة محدر والمتحديث منتخذ معاركة المحاركة والمتكلم المحاركة والمحتركة المحاركة ال المراجعة المحتركة الم