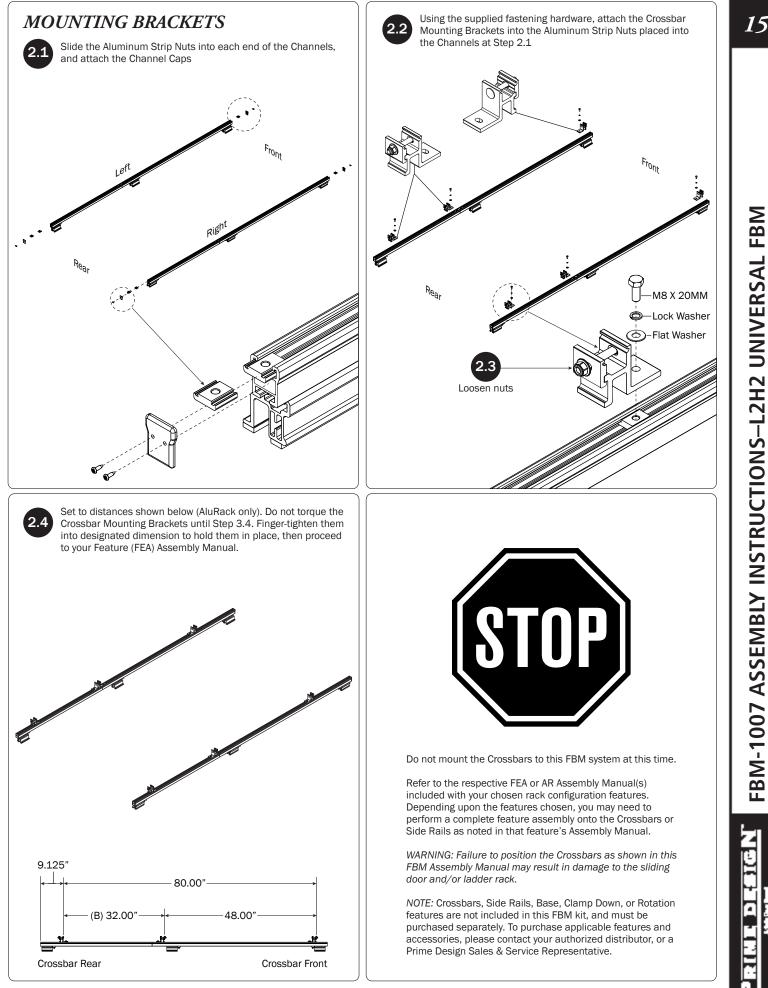

Do not mount the Crossbars to this FBM system at this time.

Refer to the respective FEA Assembly Manual(s) included with your chosen rack configuration features. Depending upon the features chosen, you may need to perform a complete feature assembly onto the Crossbars as noted in that feature's Assembly Manual.

WARNING: Failure to position the Crossbars as shown in this FBM Assembly Manual may result in damage to the sliding door and/or ladder rack.

*NOTE:* Base, Clamp Down, or Rotation features are not included in this FBM kit, and must be purchased separately. To purchase applicable features and accessories, please contact your authorized distributor, or a Prime Design Sales & Service Representative.