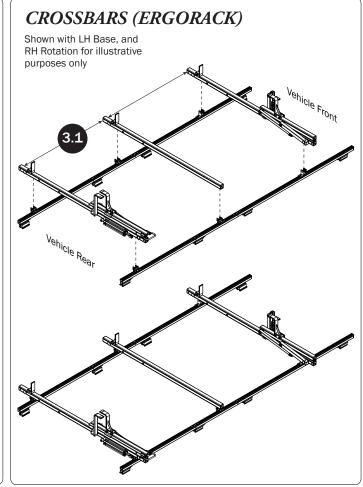

Do not mount the Crossbars to this FBM system at this time.

Refer to the respective FEA Assembly Manual(s) included with your chosen rack configuration features. Depending upon the features chosen, you may need to perform a complete feature assembly onto the Crossbars as noted in that feature's Assembly Manual.

WARNING: Failure to position the Crossbars as shown in this FBM Assembly Manual may result in damage to the sliding door and/or ladder rack.

*NOTE:* Base, Clamp Down, or Rotation features are not included in this FBM kit, and must be purchased separately. To purchase applicable features and accessories, please contact your authorized distributor, or a Prime Design Sales & Service Representative.