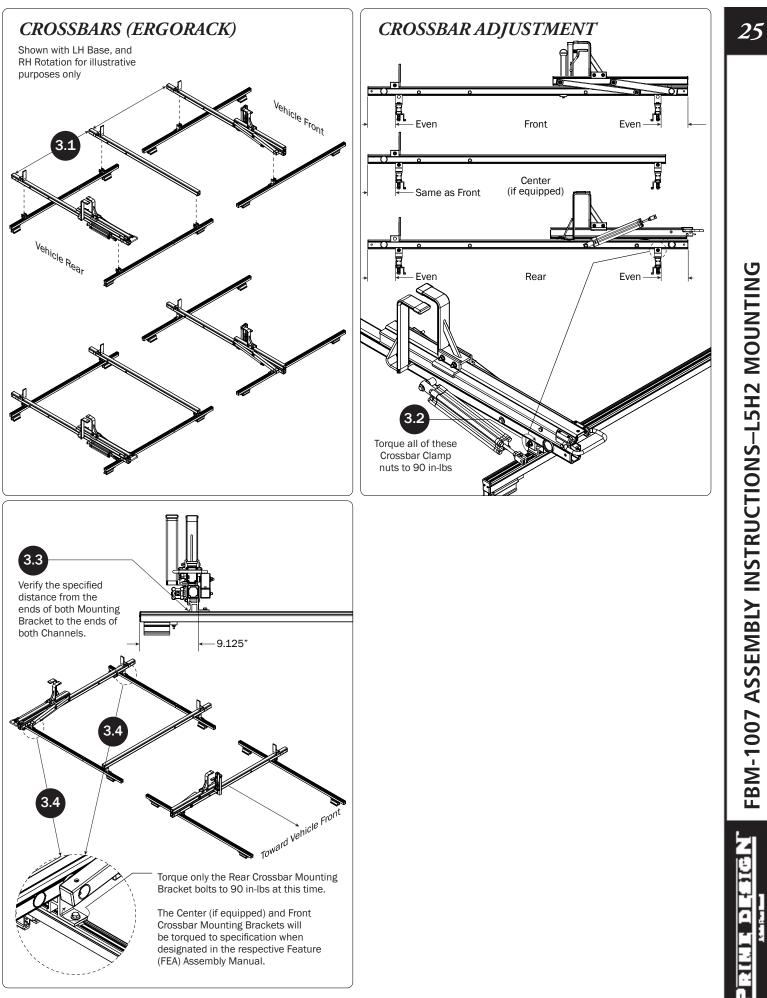

be torqued to specification when designated in the respective Feature (FEA) Assembly Manual.

الد التي الألمان المداركة المعاركة محدر والمتحديث منتخذ معاركة المحاركة والمتكلم المحاركة والمحتركة المحاركة ال المراجعة المحتركة الم