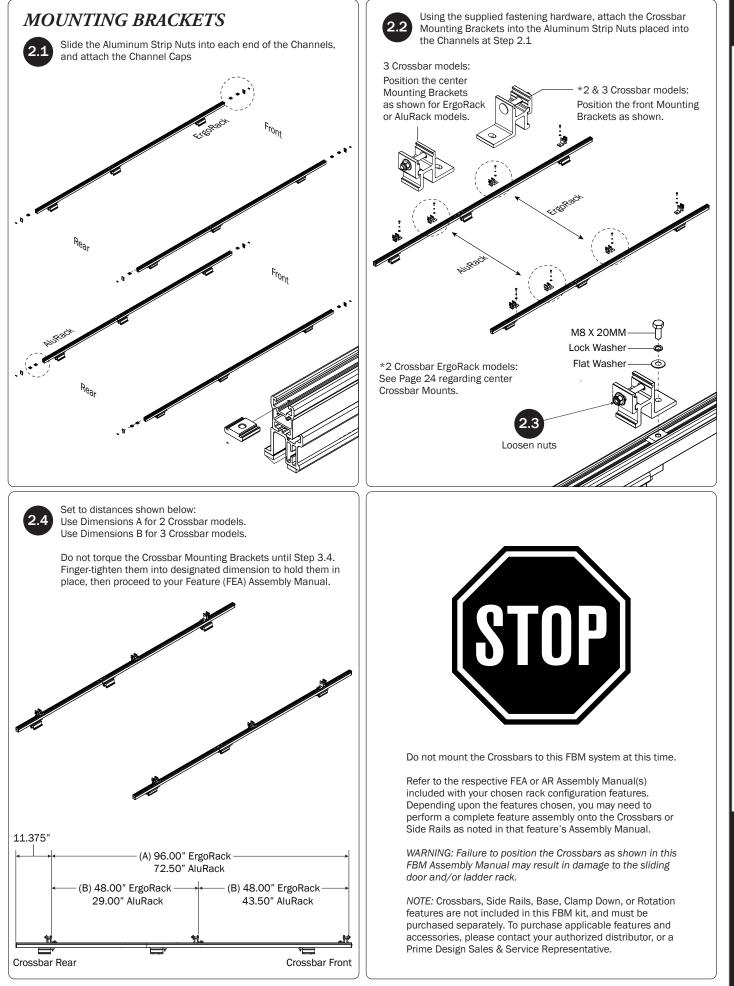

Do not mount the Crossbars to this FBM system at this time.

Refer to the respective FEA Assembly Manual(s) included with your chosen rack configuration features. Depending upon the features chosen, you may need to perform a complete feature assembly onto the Crossbars as noted in that feature's Assembly Manual.

WARNING: Failure to position the Crossbars as shown in this FBM Assembly Manual may result in damage to the sliding door and/or ladder rack.

*NOTE:* Base, Clamp Down, or Rotation features are not included in this FBM kit, and must be purchased separately. To purchase applicable features and accessories, please contact your authorized distributor, or a Prime Design Sales & Service Representative.

be torqued to specification when designated in the respective Feature (FEA) Assembly Manual.

الد التي الألمان المداركة المعاركة محدر والمتحديث منتخذ معاركة المحاركة والمتكلم المحاركة والمحتركة المحاركة ال المراجعة المحتركة الم