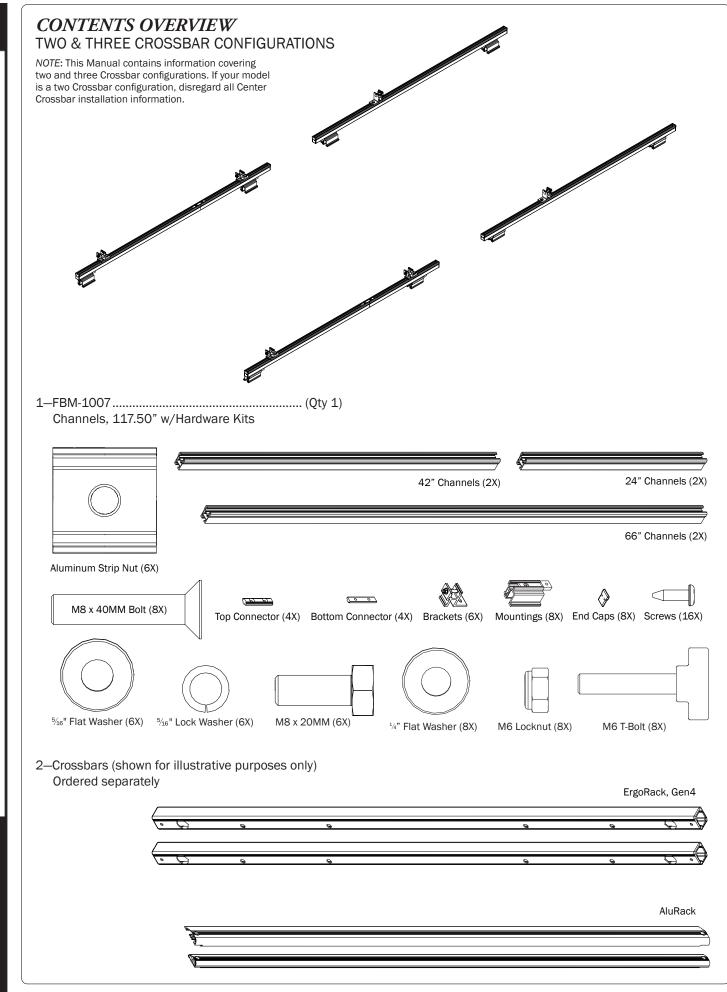

## PRIME DESIGN

A Safe Fleet Brand

| Page 2      | Packaging Contents             |
|-------------|--------------------------------|
| Pages 3-7   | L1H1 (118" Wheelbase)          |
| Pages 8-12  | L2H1 (136" Wheelbase)          |
| Pages 13-16 | L2H2 (Med Roof/136" Wheelbase) |
| Pages 17-21 | L4H2 (159" Wheelbase)          |
| Pages 22-26 | L5H2 (159+" Wheelbase, Ext.)   |