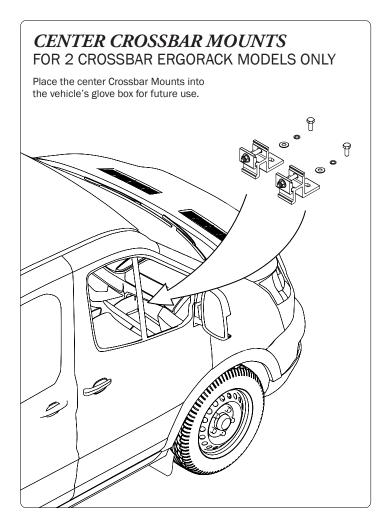

ures and accessories, please contact your authorized distributor, or a Prime Design Sales & Service Representative.





be torqued to specification when designated in the respective Feature (FEA) Assembly Manual.

الد التي الألمان المداركة المعاركة محدر والمتحديث منتخذ معاركة المحاركة والمتكلم المحاركة والمحتركة المحاركة ال المراجعة المحتركة الم

4

•



## L5H2 (159.00"+) FBM ASSEMBLY SEQUENCE



## **CHANNEL MOUNTINGS**

NOTE: Channel Mountings must be disassembled for installation onto the vehicle's roof.



<u> स्टिनें के किस्तान के ल</u>हा CARGE VALUE AND ADDRESS OF ADDRESS OF

F



t na ska t constance i A state of the state of the state :



FBM-1007 ASSEMBLY INSTRUCTIONS–L5H2 MOUNTING



المتعادية المحتم والمحتم والمحتم



FBM-1007 ASSEMBLY INSTRUCTIONS–L5H2 MOUNTING

**UDG** Ē