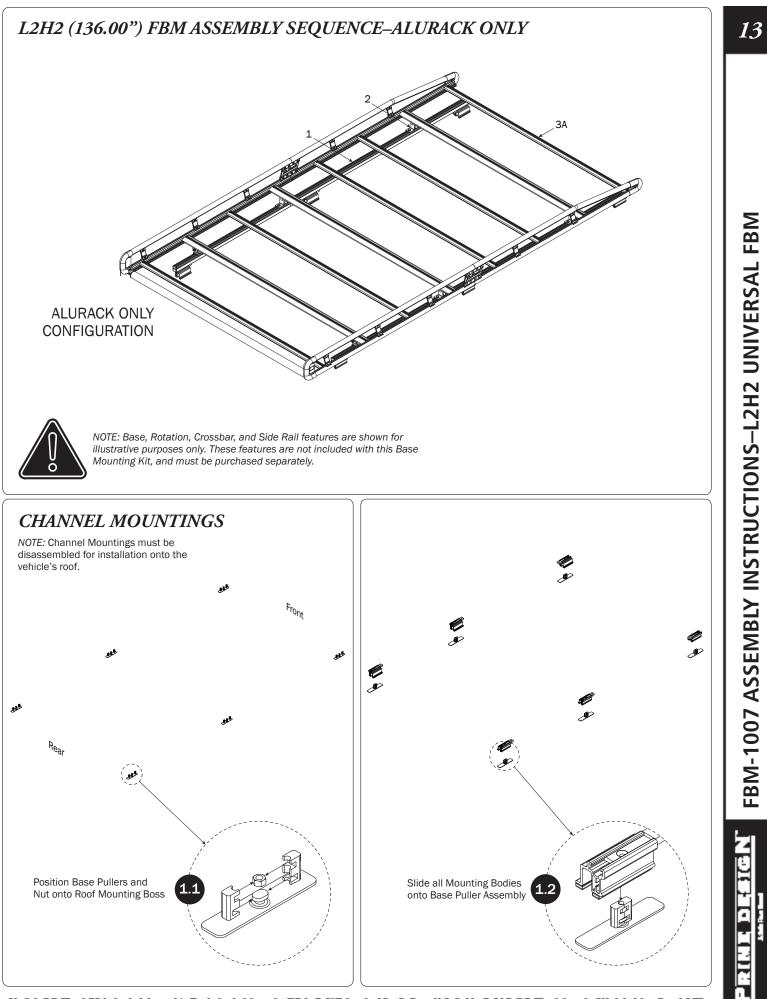

## **CHANNEL MOUNTINGS**

NOTE: Channel Mountings must be disassembled for installation onto the vehicle's roof.

<u> स्टिनें के किस्तान के ल</u>हा CARGE VALUE AND ADDRESS OF ADDRESS OF

F

t na ska t constance i A state of the state of the state :