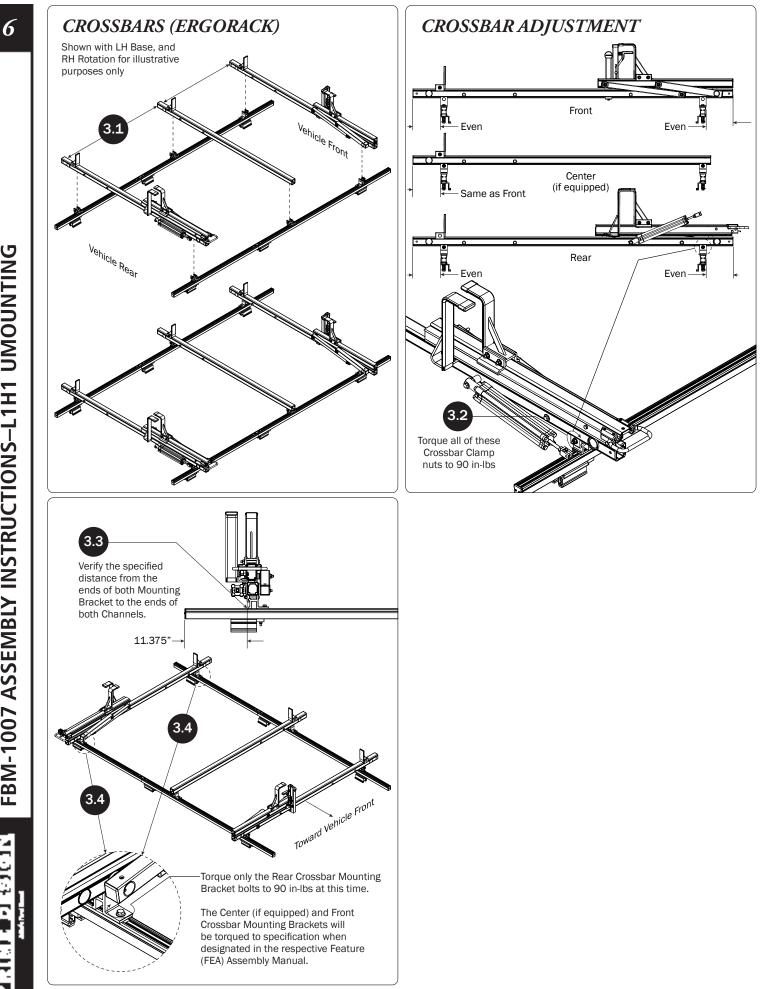

•

2

شد الدار المدار المدار المحاركة المحاركة ومحاركة المحاركة ومحاركة المحاركة ال

Ē

F

FBM-1007 ASSEMBLY INSTRUCTIONS-L1H1 UNIVERSAL FBM

5

**EJCIN** Ē 

Do not mount the Crossbars to this FBM system at this time.

Refer to the respective FEA Assembly Manual(s) included with your chosen rack configuration features. Depending upon the features chosen, you may need to perform a complete feature assembly onto the Crossbars as noted in that feature's Assembly Manual.

WARNING: Failure to position the Crossbars as shown in this FBM Assembly Manual may result in damage to the sliding door and/or ladder rack.

*NOTE:* Base, Clamp Down, or Rotation features are not included in this FBM kit, and must be purchased separately. To purchase applicable features and accessories, please contact your authorized distributor, or a Prime Design Sales & Service Representative.

be torqued to specification when designated in the respective Feature (FEA) Assembly Manual.

الد التي الألمان المداركة المعاركة محدر والمتحديث منتخذ معاركة المحاركة والمتكلم المحاركة والمحتركة المحاركة ال المراجعة المحتركة الم