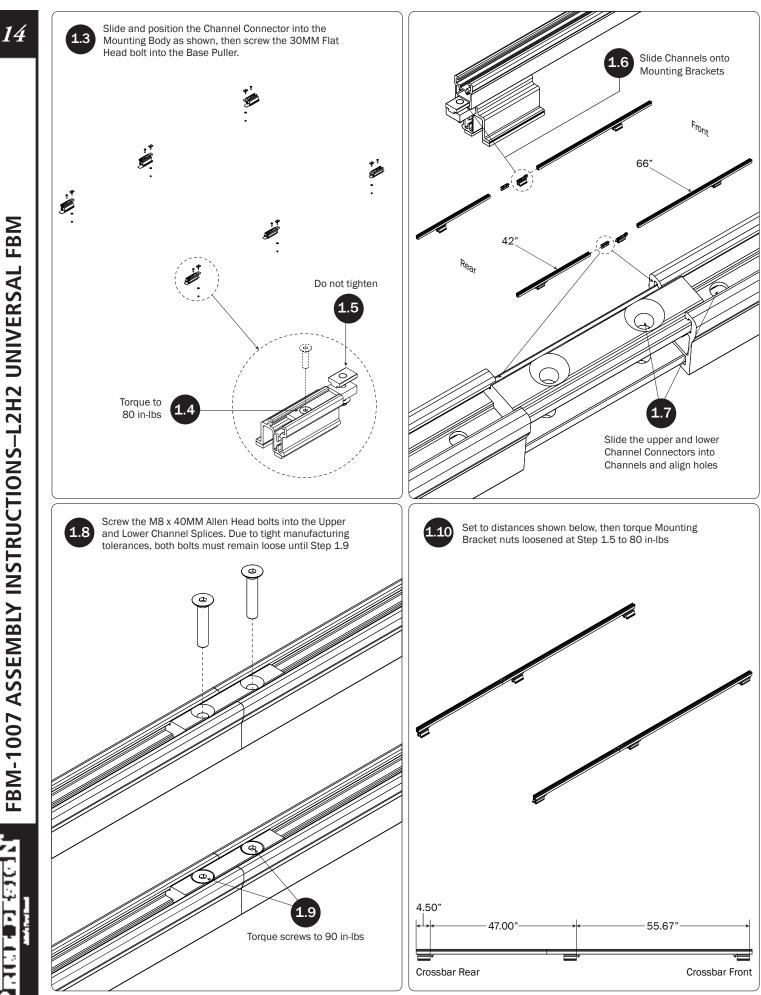

FBM-1007 ASSEMBLY INSTRUCTIONS–L2H1 MOUNTING

**UDG** Ξ 

الله المزير المالية عند المراجع المراجع المحتر ا المحتر المحتر

FBM-1007 ASSEMBLY INSTRUCTIONS–L2H2 UNIVERSAL FBM

**UDG** Ē F

[1] A. M. A. S. M. L. D. M. R. M. M. K.