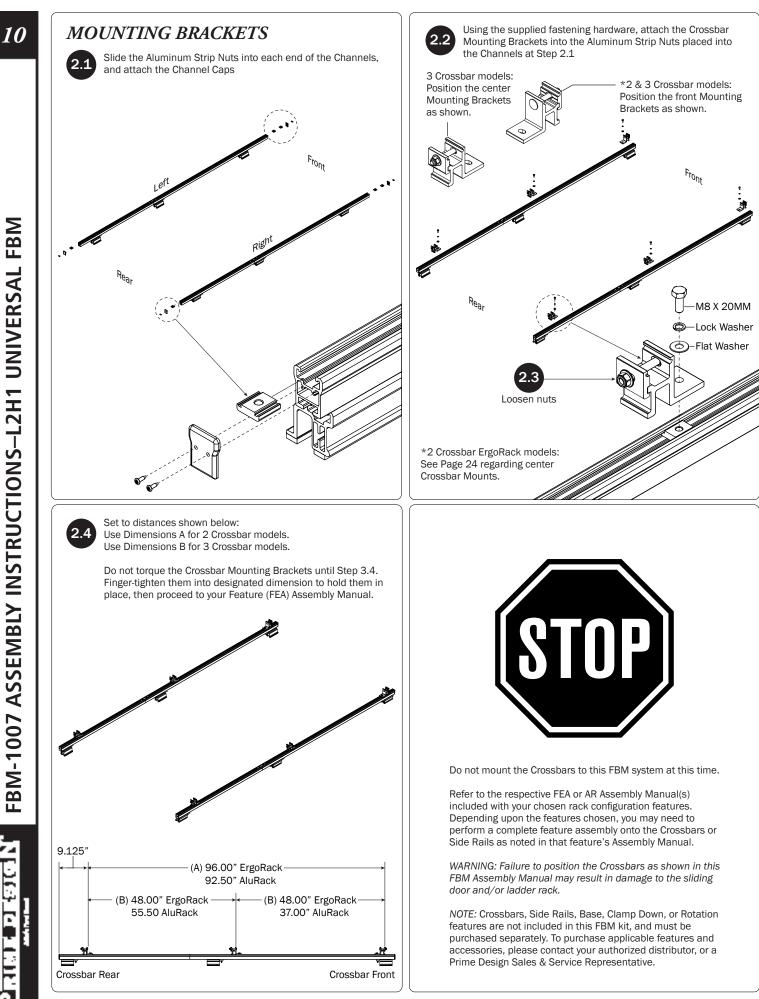

Do not mount the Crossbars to this FBM system at this time.

Refer to the respective FEA Assembly Manual(s) included with your chosen rack configuration features. Depending upon the features chosen, you may need to perform a complete feature assembly onto the Crossbars as noted in that feature's Assembly Manual.

WARNING: Failure to position the Crossbars as shown in this FBM Assembly Manual may result in damage to the sliding door and/or ladder rack.

*NOTE:* Base, Clamp Down, or Rotation features are not included in this FBM kit, and must be purchased separately. To purchase applicable features and accessories, please contact your authorized distributor, or a Prime Design Sales & Service Representative.