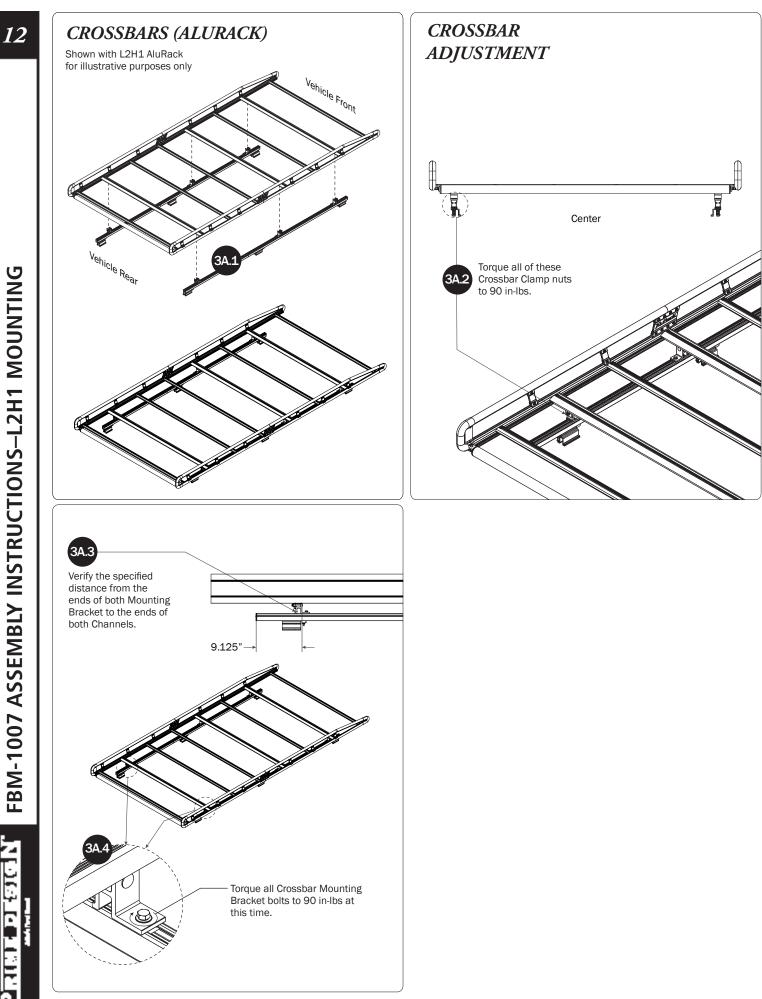

FBM-1007 ASSEMBLY INSTRUCTIONS–L2H1 MOUNTING

**UDG** Ξ 

الله المزير المالية عند المراجع المراجع المحتر ا المحتر المحتر

FBM-1007 ASSEMBLY INSTRUCTIONS–L2H2 UNIVERSAL FBM

**UDG** Ē F

[1] A. M. A. S. M. L. D. M. R. M. M. K.