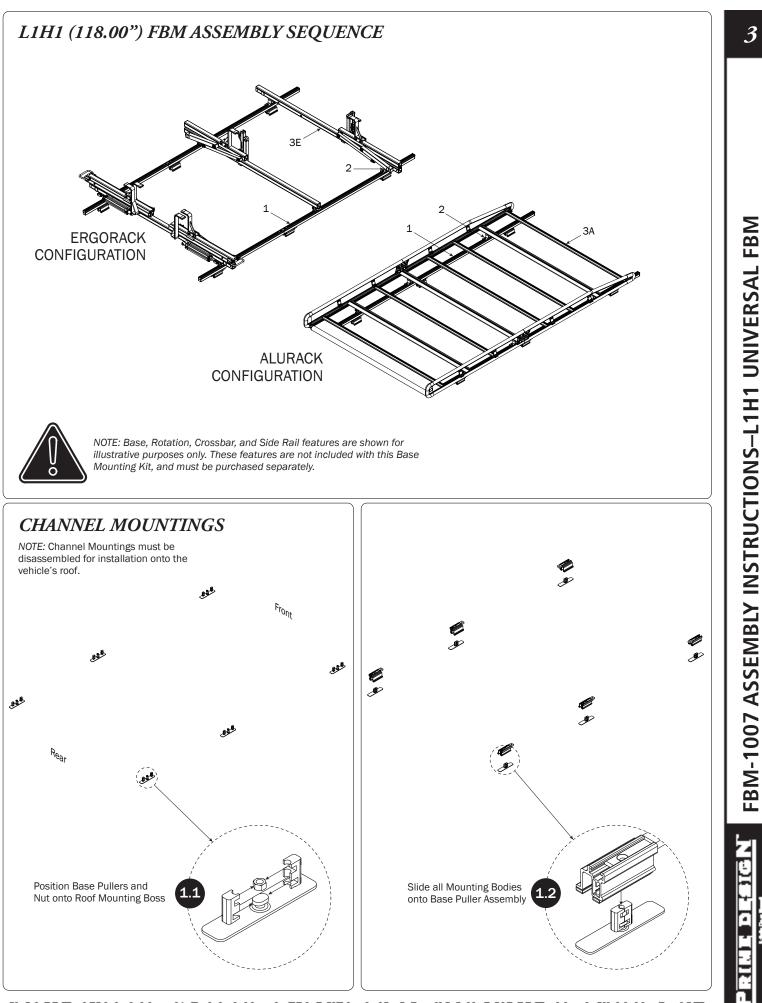

•

2

شد الدار المدار المدار المحاركة المحاركة ومحاركة المحاركة ومحاركة المحاركة ال

Ē

F

FBM-1007 ASSEMBLY INSTRUCTIONS-L1H1 UNIVERSAL FBM

5

**EJCIN** Ē 

## **CHANNEL MOUNTINGS**

NOTE: Channel Mountings must be disassembled for installation onto the vehicle's roof.

<u> स्टिनें के किस्तान के ल</u>हा CARGE VALUE AND ADDRESS OF ADDRESS OF

F

t na ska t constance i A state of the state of the state :