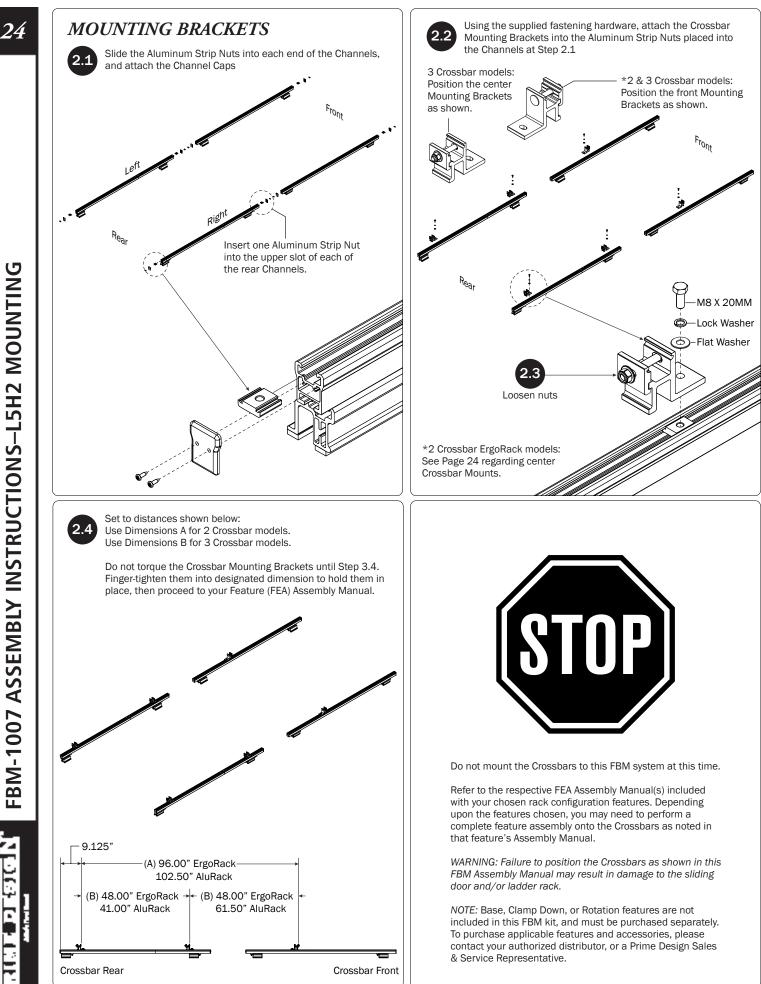

Do not mount the Crossbars to this FBM system at this time.

Refer to the respective FEA Assembly Manual(s) included with your chosen rack configuration features. Depending upon the features chosen, you may need to perform a complete feature assembly onto the Crossbars as noted in that feature's Assembly Manual.

WARNING: Failure to position the Crossbars as shown in this FBM Assembly Manual may result in damage to the sliding door and/or ladder rack.

*NOTE:* Base, Clamp Down, or Rotation features are not included in this FBM kit, and must be purchased separately. To purchase applicable features and accessories, please contact your authorized distributor, or a Prime Design Sales & Service Representative.