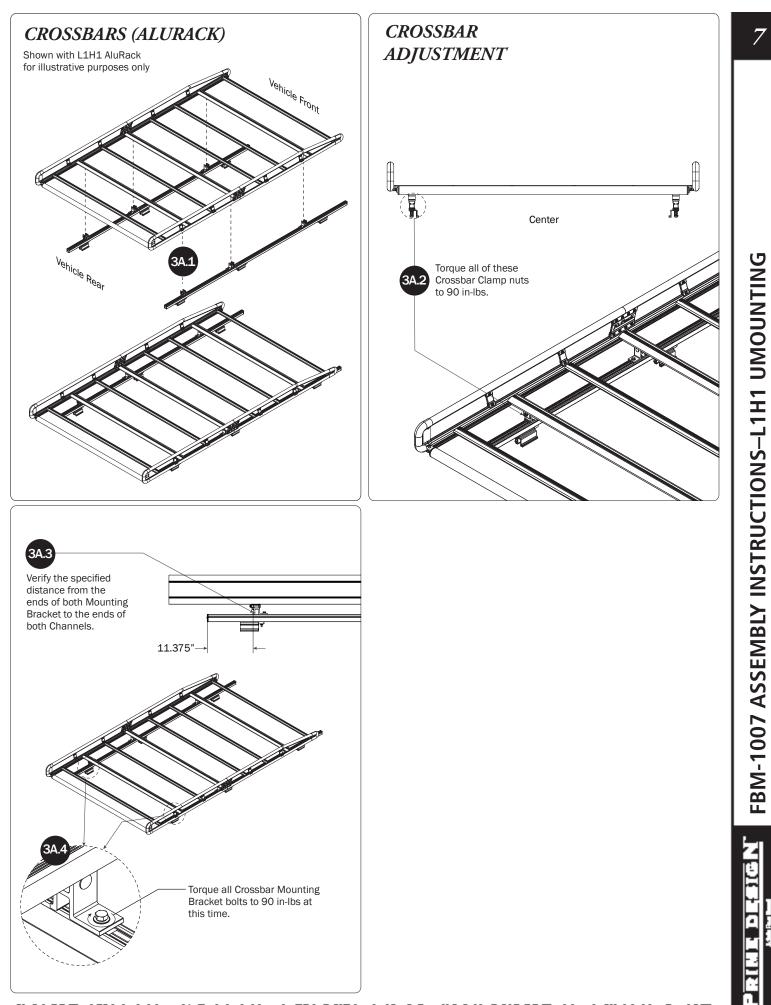

Do not mount the Crossbars to this FBM system at this time.

Refer to the respective FEA Assembly Manual(s) included with your chosen rack configuration features. Depending upon the features chosen, you may need to perform a complete feature assembly onto the Crossbars as noted in that feature's Assembly Manual.

WARNING: Failure to position the Crossbars as shown in this FBM Assembly Manual may result in damage to the sliding door and/or ladder rack.

*NOTE:* Base, Clamp Down, or Rotation features are not included in this FBM kit, and must be purchased separately. To purchase applicable features and accessories, please contact your authorized distributor, or a Prime Design Sales & Service Representative.