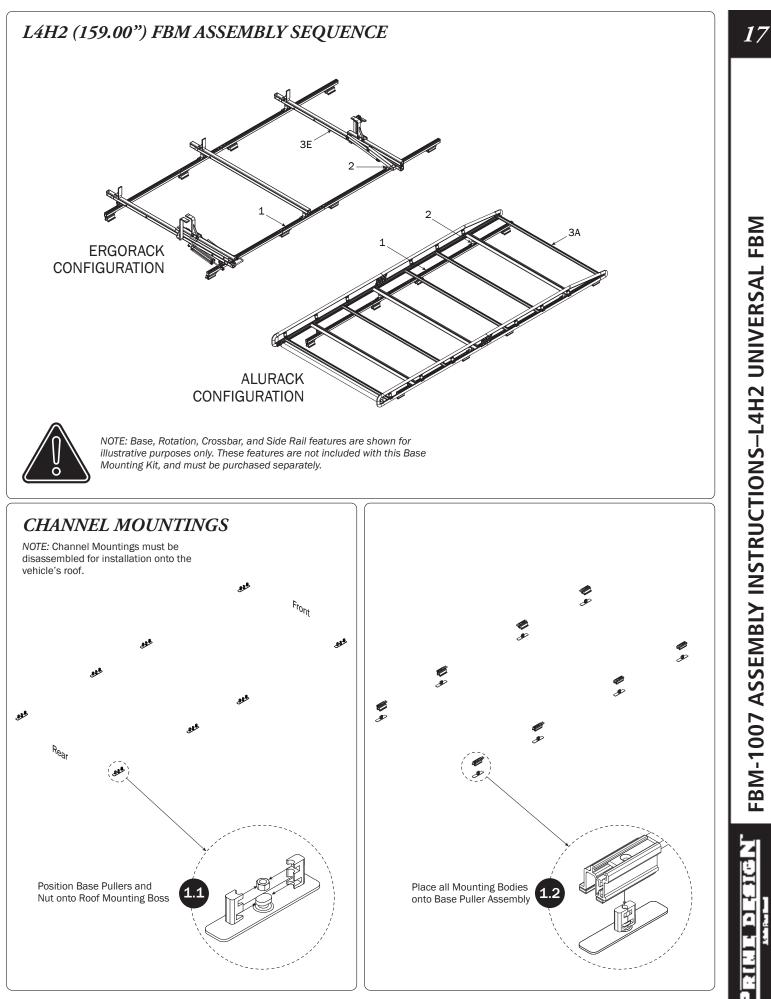

## **CHANNEL MOUNTINGS**

NOTE: Channel Mountings must be disassembled for installation onto the vehicle's roof.

<u> स्टिनें के किस्तान के ल</u>हा CARGE VALUE AND ADDRESS OF ADDRESS OF

F

t na ska t constance i A state of the state of the state :