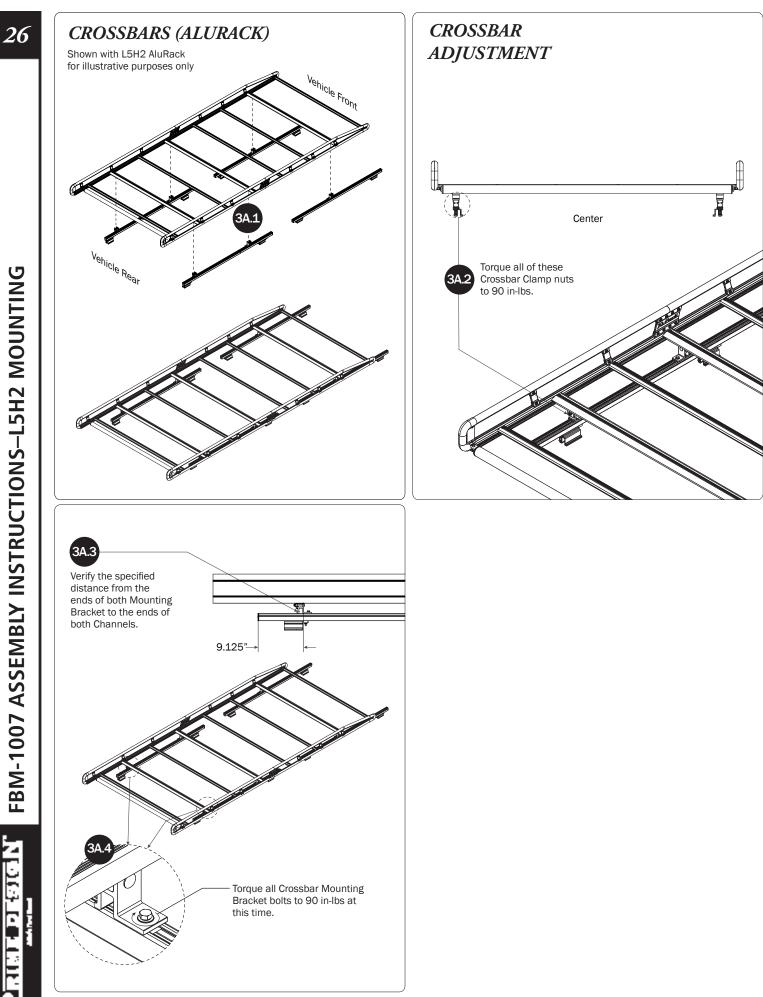

## **CHANNEL MOUNTINGS**

NOTE: Channel Mountings must be disassembled for installation onto the vehicle's roof.

<u> स्टिनें के किस्तान के ल</u>हा CARGE VALUE AND ADDRESS OF ADDRESS OF

F

t na ska t constance i A state of the state of the state :