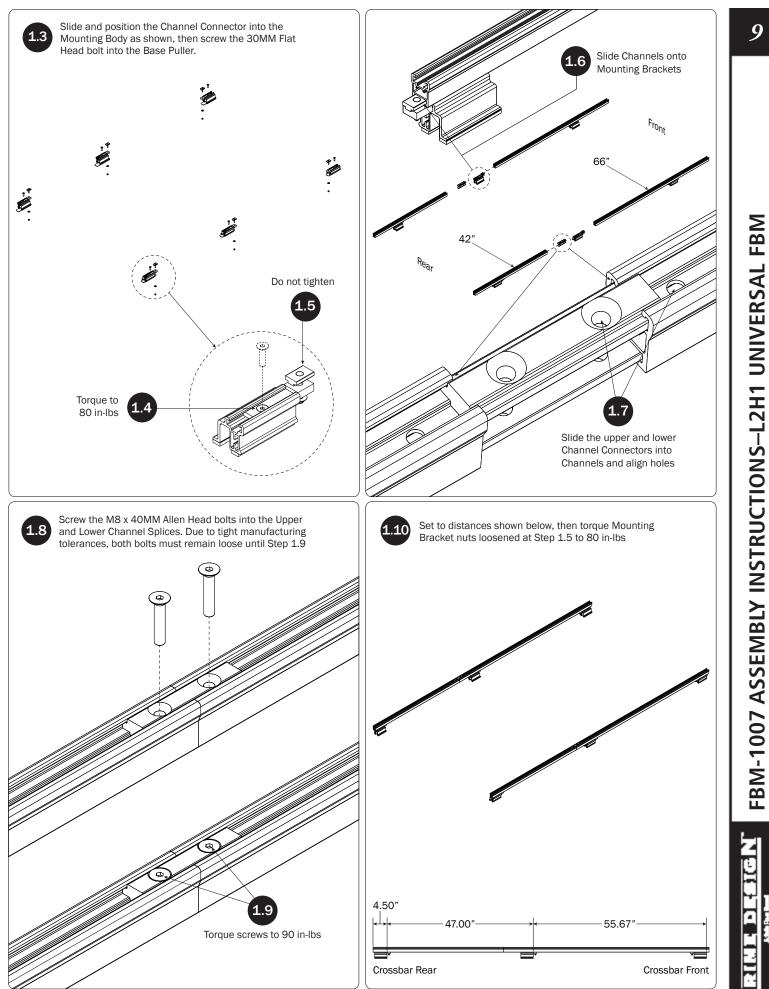

the particular of the statement of the s

FBM-1007 ASSEMBLY INSTRUCTIONS–L2H1 UNIVERSAL FBM

8

(CONTRACTOR) A state of the state of the state 1 : 1

FBM-1007 ASSEMBLY INSTRUCTIONS-L2H1 UNIVERSAL FBM

1976 4 1 1 1 [1] A. M. A. S. M. L. D. M. R. M. M. K.