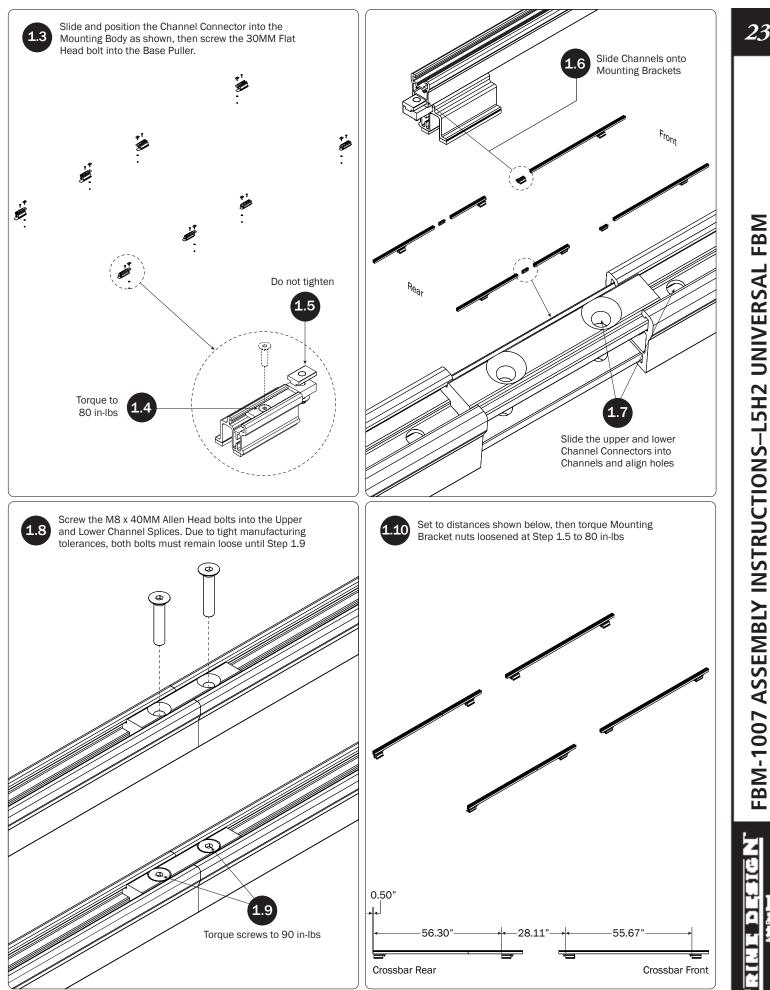

FBM-1007 ASSEMBLY INSTRUCTIONS–L5H2 MOUNTING

المتعادية المحتم والمحتم والمحتم

FBM-1007 ASSEMBLY INSTRUCTIONS–L5H2 MOUNTING

**UDG** Ē 