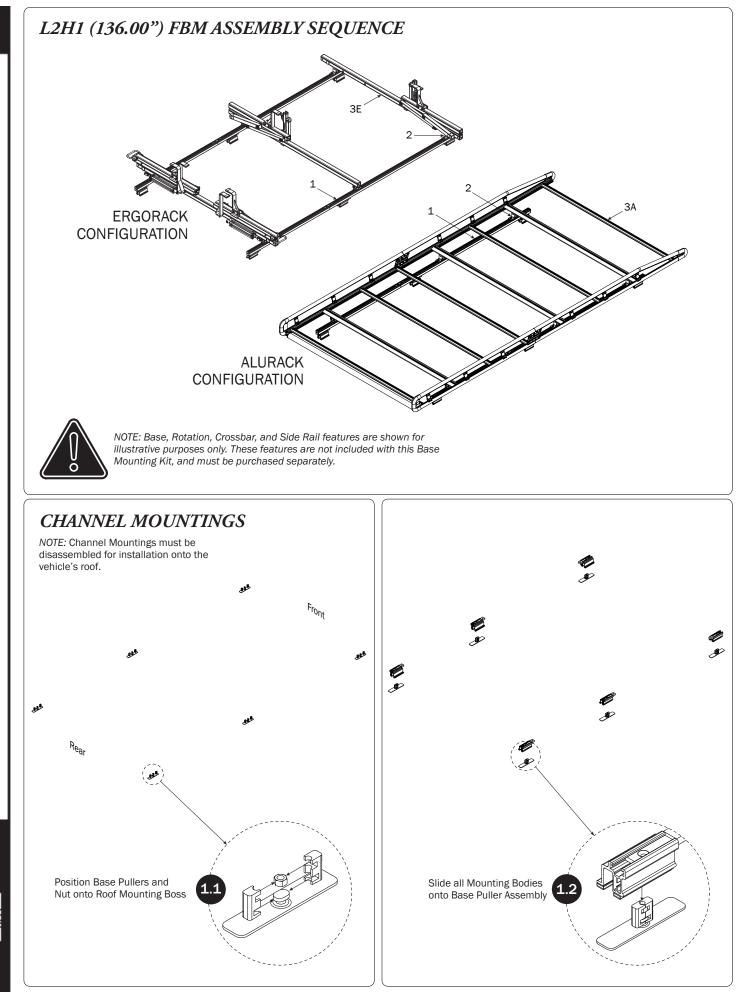

the particular of the statement of the s

FBM-1007 ASSEMBLY INSTRUCTIONS–L2H1 UNIVERSAL FBM

8

(CONTRACTOR) A state of the state of the state 1 : 1

FBM-1007 ASSEMBLY INSTRUCTIONS-L2H1 UNIVERSAL FBM

1976 4 1 1 1 [1] A. M. A. S. M. L. D. M. R. M. M. K.

WARNING: Failure to position the Crossbars as shown in this FBM Assembly Manual may result in damage to the sliding door and/or ladder rack.

*NOTE:* Base, Clamp Down, or Rotation features are not included in this FBM kit, and must be purchased separately. To purchase applicable features and accessories, please contact your authorized distributor, or a Prime Design Sales & Service Representative.