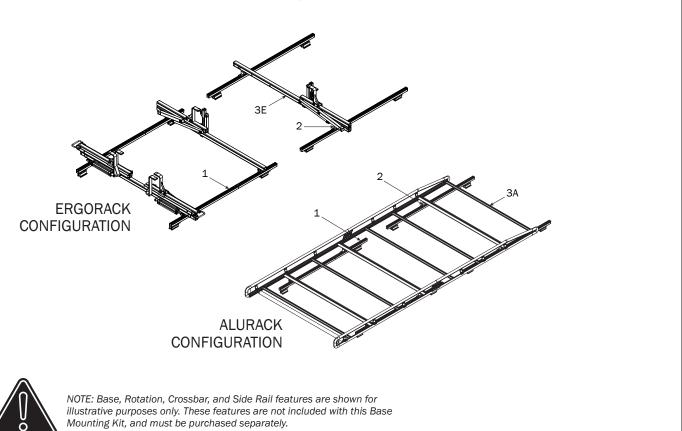

WARNING: Failure to position the Crossbars as shown in this FBM Assembly Manual may result in damage to the sliding door and/or ladder rack.

*NOTE:* Base, Clamp Down, or Rotation features are not included in this FBM kit, and must be purchased separately. To purchase applicable features and accessories, please contact your authorized distributor, or a Prime Design Sales & Service Representative.