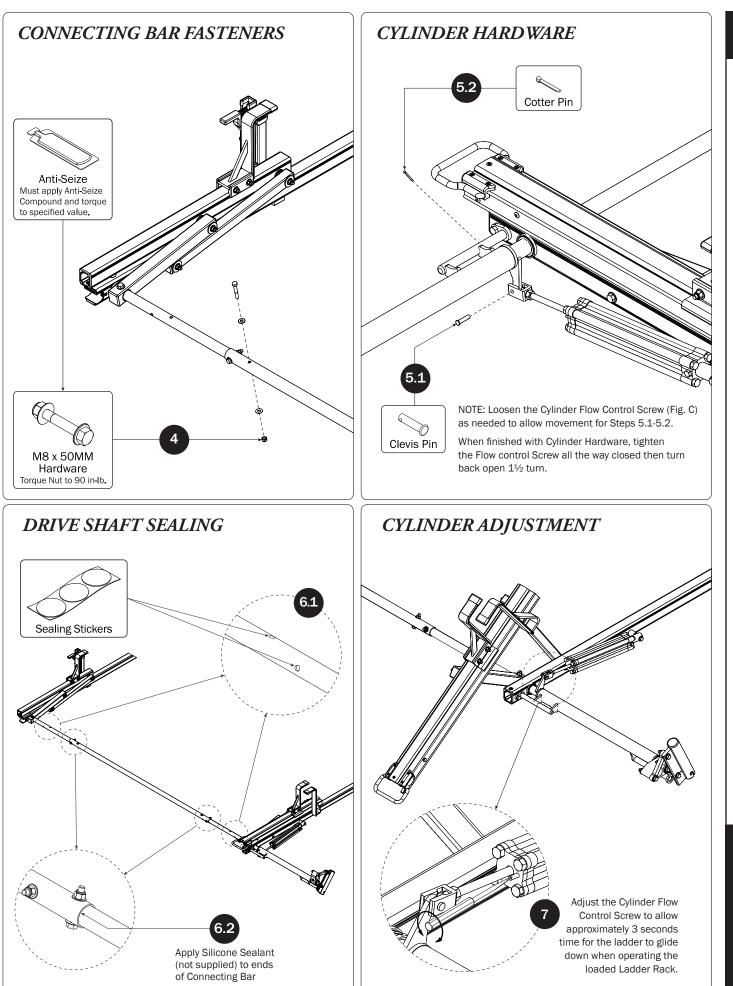

## FEA-0020 ASSEMBLY INSTRUCTIONS-LEFT DRIVE SHAFT

DESIGN

п

Σ

2

*NOTE:* This completes the left hand assembling of FEA-0020. For right side Drive Shaft assembly procedures, see FEA-0019 Assembly Manual.

If applicable, refer to your next FEA Assembly Manual.