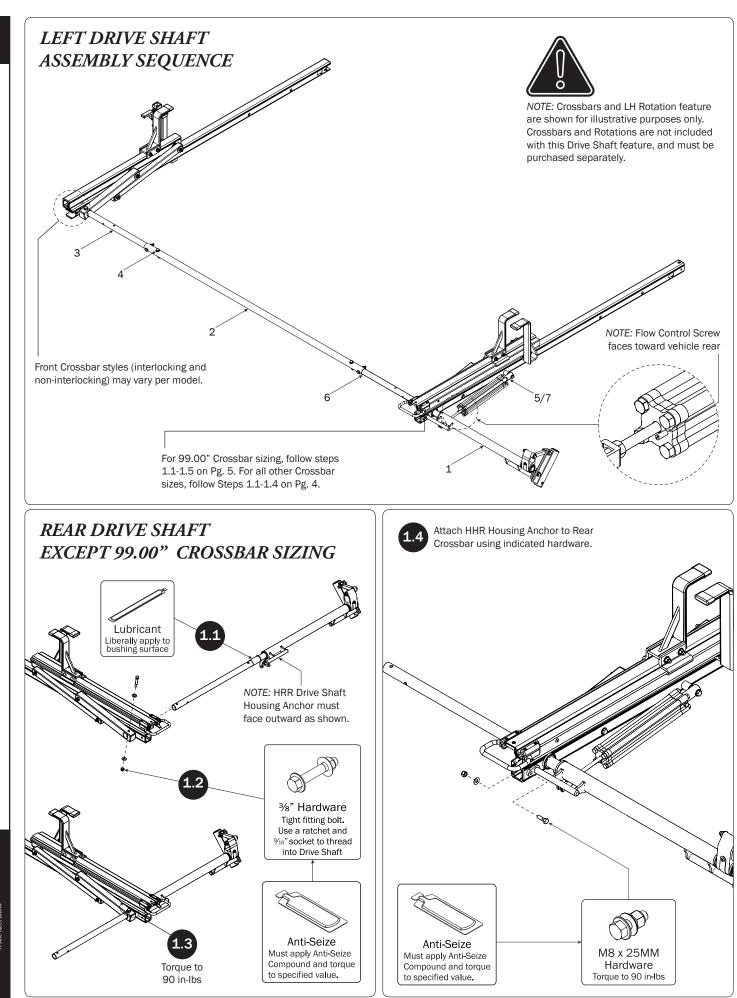

PRIME DESIGN

FEA-0020 ASSEMBLY INSTRUCTIONS-LEFT DRIVE SHAFT: 99" CROSSBARS

Δ

Prime Design Limited Warranty. Seller's sole and exclusive warranty (and Buyer's sole and exclusive remedy and Seller's entire liability for any breach thereof) with respect to the Goods is set forth in the Limited Warranty document available at primedesign.net/warranty-liability (the "Prime Design Limited Warranty"). • TM & © 2020 PRIME DESIGN. PROTECTED BY ONE OR MORE OF THE FOLLOWING PATENT NO.'S 6427889, 6764268, 6971563, 8991889, 9415726, 9506292, 9481313, 9776476, 9796340, 10470565, 10486608 AND OTHER PATENTS PENDING

If completed, refer back to your FBM Assembly Manual, and resume assembling at Step 3.1.

WARNING: Failure to position the Crossbars as shown in your FBM Assembly Manual may result in damage to the sliding door and/or ladder rack.