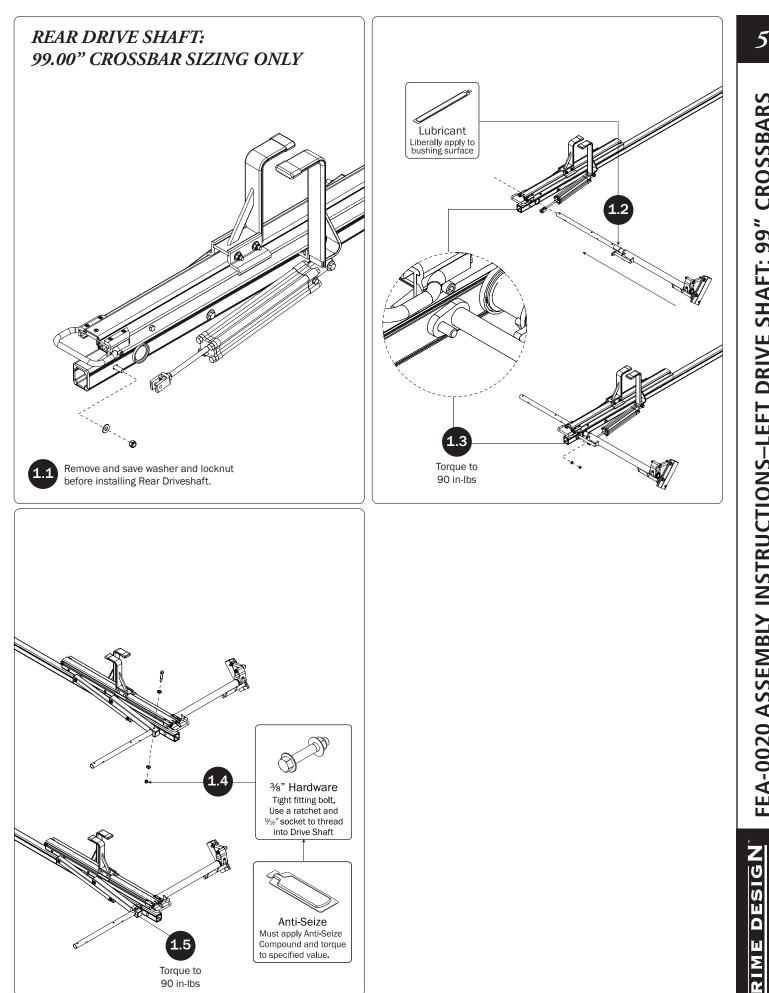

PRIME DESIGN

FEA-0020 ASSEMBLY INSTRUCTIONS-LEFT DRIVE SHAFT: 99" CROSSBARS

Δ

Prime Design Limited Warranty. Seller's sole and exclusive warranty (and Buyer's sole and exclusive remedy and Seller's entire liability for any breach thereof) with respect to the Goods is set forth in the Limited Warranty document available at primedesign.net/warranty-liability (the "Prime Design Limited Warranty"). • TM & © 2020 PRIME DESIGN. PROTECTED BY ONE OR MORE OF THE FOLLOWING PATENT NO.'S 6427889, 6764268, 6971563, 8991889, 9415726, 9506292, 9481313, 9776476, 9796340, 10470565, 10486608 AND OTHER PATENTS PENDING