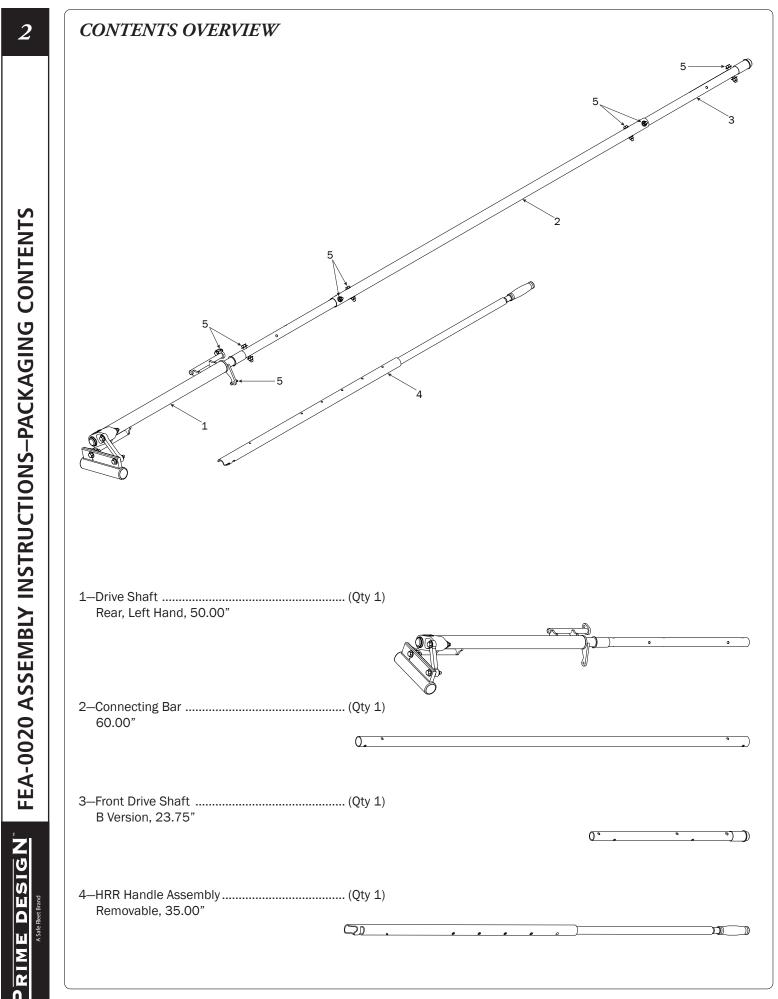

## FEA-0020 ASSEMBLY INSTRUCTIONS-LEFT DRIVE SHAFT

DESIGN

п

Σ

2

*NOTE:* This completes the left hand assembling of FEA-0020. For right side Drive Shaft assembly procedures, see FEA-0019 Assembly Manual.

If applicable, refer to your next FEA Assembly Manual.