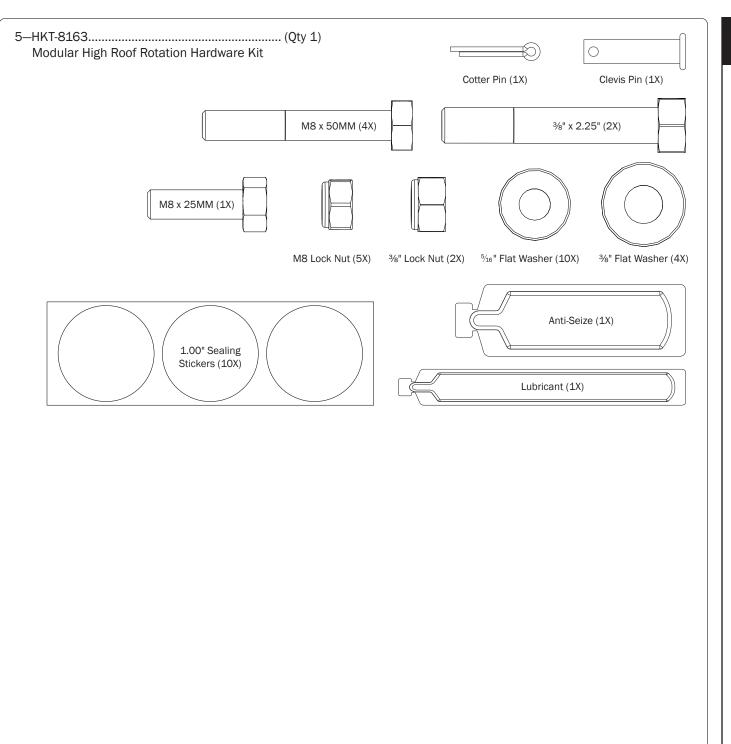

## FEA-0020 ASSEMBLY INSTRUCTIONS-LEFT DRIVE SHAFT

DESIGN

п

Σ

2

*NOTE:* This completes the left hand assembling of FEA-0020. For right side Drive Shaft assembly procedures, see FEA-0019 Assembly Manual.

If applicable, refer to your next FEA Assembly Manual.