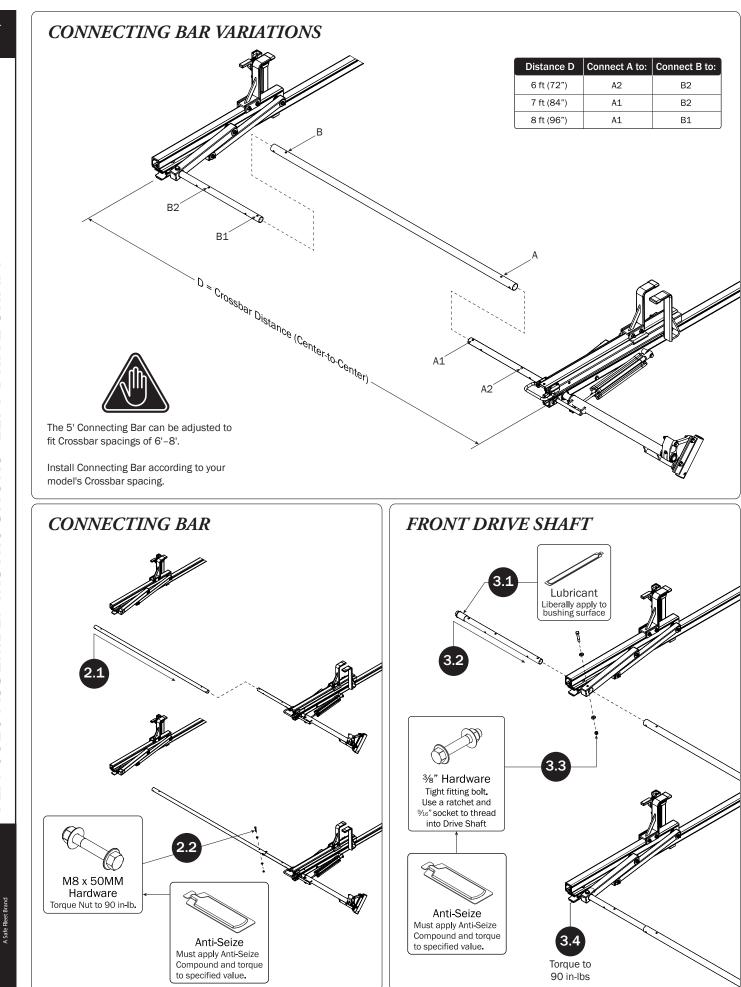

PRIME DESIGN

FEA-0020 ASSEMBLY INSTRUCTIONS-LEFT DRIVE SHAFT: 99" CROSSBARS

Δ

Prime Design Limited Warranty. Seller's sole and exclusive warranty (and Buyer's sole and exclusive remedy and Seller's entire liability for any breach thereof) with respect to the Goods is set forth in the Limited Warranty document available at primedesign.net/warranty-liability (the "Prime Design Limited Warranty"). • TM & © 2020 PRIME DESIGN. PROTECTED BY ONE OR MORE OF THE FOLLOWING PATENT NO.'S 6427889, 6764268, 6971563, 8991889, 9415726, 9506292, 9481313, 9776476, 9796340, 10470565, 10486608 AND OTHER PATENTS PENDING