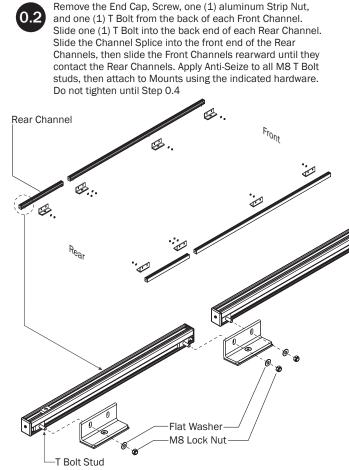

## AR1909

PRIME DESIGN

| 5—Side Rail Assembly<br>Rear, Left Hand, 76.00"      |                    |              | ### ### ### ########################## |                        |
|------------------------------------------------------|--------------------|--------------|----------------------------------------|------------------------|
| 6—Side Rail AssemblyFront, Left Hand, 68.00"         | (Qty 1)            |              |                                        |                        |
| 7—Side Rail Connector<br>Left Hand, 6.00"            | (Qty 1)            |              |                                        |                        |
| 8—AluRack Construction Crossbar                      | (Qty 3)            |              |                                        |                        |
| 9—AluRack Standard Crossbar<br>With hardware, 67.00" | (Qty 6)            |              |                                        | <b></b> 9              |
| 10—Roller Tube Assembly                              | (Qty 1)            |              |                                        | <b>(</b> 0             |
| HKT-0084-Hardware Kit                                | M8 Strip           | Nut (20X) M8 | Lock Washer (20X)                      | M8 Cap Head Bolt (20X) |
|                                                      | Roller Holder (2X) | Roller Tube  | e Pin (2X)                             | Roller Spring (2X)     |
|                                                      |                    |              | An                                     | ti-Seize (1X)          |