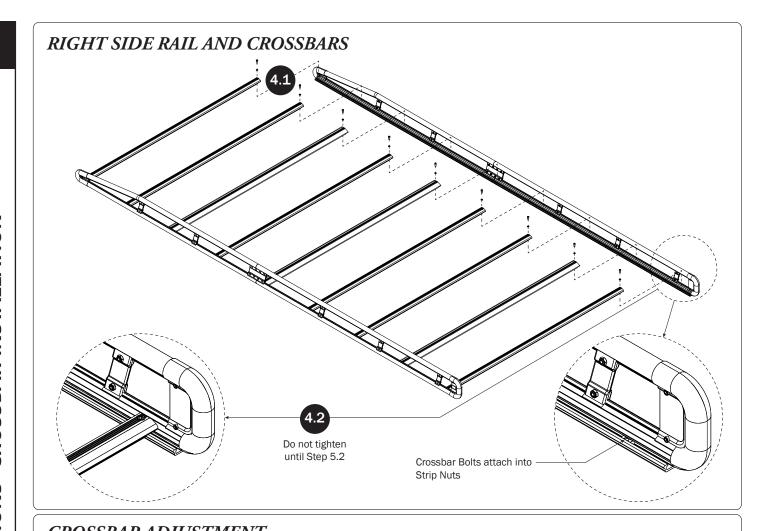

## AR1909

PRIME DESIGN

| 5—Side Rail Assembly<br>Rear, Left Hand, 76.00"      |                    |              | ### ### ### ########################## |                        |
|------------------------------------------------------|--------------------|--------------|----------------------------------------|------------------------|
| 6—Side Rail AssemblyFront, Left Hand, 68.00"         | (Qty 1)            |              |                                        |                        |
| 7—Side Rail Connector<br>Left Hand, 6.00"            | (Qty 1)            |              |                                        |                        |
| 8—AluRack Construction Crossbar                      | (Qty 3)            |              |                                        |                        |
| 9—AluRack Standard Crossbar<br>With hardware, 67.00" | (Qty 6)            |              |                                        | <b></b> 9              |
| 10—Roller Tube Assembly                              | (Qty 1)            |              |                                        | <b>(</b> 0             |
| HKT-0084-Hardware Kit                                | M8 Strip           | Nut (20X) M8 | Lock Washer (20X)                      | M8 Cap Head Bolt (20X) |
|                                                      | Roller Holder (2X) | Roller Tube  | e Pin (2X)                             | Roller Spring (2X)     |
|                                                      |                    |              | An                                     | ti-Seize (1X)          |