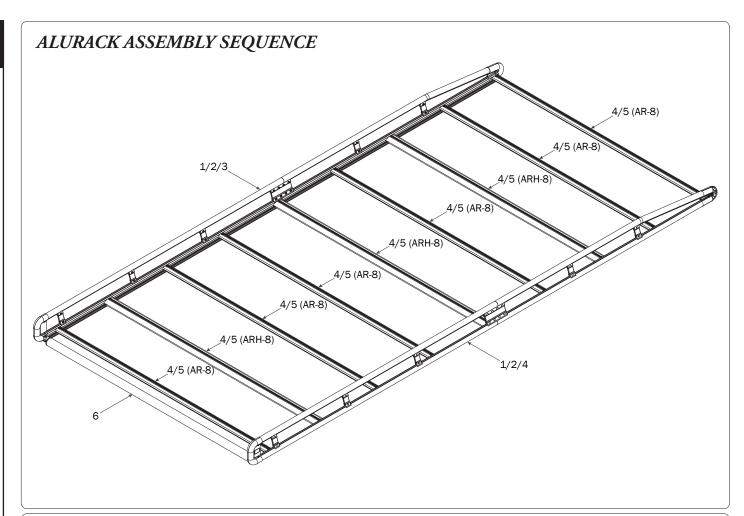

## AR1909

PRIME DESIGN

| 5—Side Rail Assembly<br>Rear, Left Hand, 76.00"      |                    |              | ### ### ### ########################## |                        |
|------------------------------------------------------|--------------------|--------------|----------------------------------------|------------------------|
| 6—Side Rail AssemblyFront, Left Hand, 68.00"         | (Qty 1)            |              |                                        |                        |
| 7—Side Rail Connector<br>Left Hand, 6.00"            | (Qty 1)            |              |                                        |                        |
| 8—AluRack Construction Crossbar                      | (Qty 3)            |              |                                        |                        |
| 9—AluRack Standard Crossbar<br>With hardware, 67.00" | (Qty 6)            |              |                                        | <b></b> 9              |
| 10—Roller Tube Assembly                              | (Qty 1)            |              |                                        | <b>(</b> 0             |
| HKT-0084-Hardware Kit                                | M8 Strip           | Nut (20X) M8 | Lock Washer (20X)                      | M8 Cap Head Bolt (20X) |
|                                                      | Roller Holder (2X) | Roller Tube  | e Pin (2X)                             | Roller Spring (2X)     |
|                                                      |                    |              | An                                     | ti-Seize (1X)          |