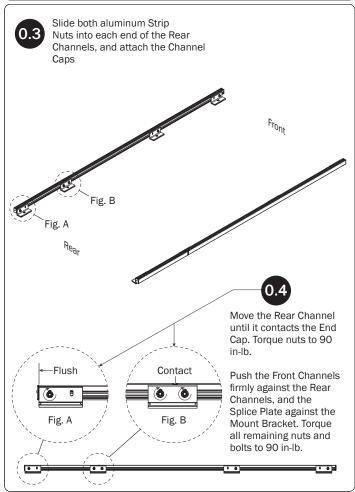

| 9—AluRack Standard Crossbar<br>With hardware, 67.00" | (Qty 6)            |              |                                        | <b></b> 9              |
| 10—Roller Tube Assembly                              | (Qty 1)            |              |                                        | <b>(</b> 0             |
| HKT-0084-Hardware Kit                                | M8 Strip           | Nut (20X) M8 | Lock Washer (20X)                      | M8 Cap Head Bolt (20X) |
|                                                      | Roller Holder (2X) | Roller Tube  | e Pin (2X)                             | Roller Spring (2X)     |
|                                                      |                    |              | An                                     | ti-Seize (1X)          |