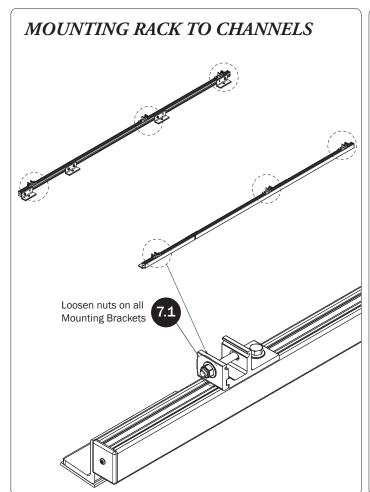

bar<br>With hardware, 67.00" | (Qty 6)            |              |                                        | <b></b> 9              |
| 10—Roller Tube Assembly                              | (Qty 1)            |              |                                        | <b>(</b> 0             |
| HKT-0084-Hardware Kit                                | M8 Strip           | Nut (20X) M8 | Lock Washer (20X)                      | M8 Cap Head Bolt (20X) |
|                                                      | Roller Holder (2X) | Roller Tube  | e Pin (2X)                             | Roller Spring (2X)     |
|                                                      |                    |              | An                                     | ti-Seize (1X)          |