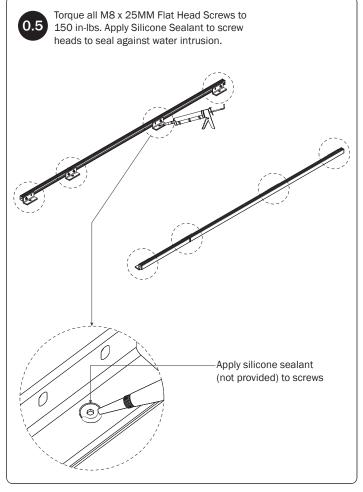

9—AluRack Standard Crossbar<br>With hardware, 67.00" | (Qty 6)            |              |                                        | <b></b> 9              |
| 10—Roller Tube Assembly                              | (Qty 1)            |              |                                        | <b>(</b> 0             |
| HKT-0084-Hardware Kit                                | M8 Strip           | Nut (20X) M8 | Lock Washer (20X)                      | M8 Cap Head Bolt (20X) |
|                                                      | Roller Holder (2X) | Roller Tube  | e Pin (2X)                             | Roller Spring (2X)     |
|                                                      |                    |              | An                                     | ti-Seize (1X)          |