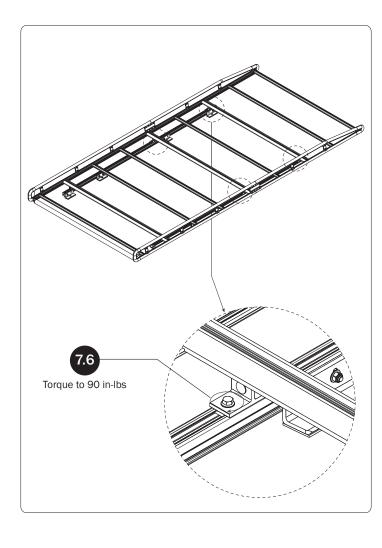

## AR1909

PRIME DESIGN

| 5—Side Rail Assembly<br>Rear, Left Hand, 76.00"      |                    |              | ### ### ### ########################## |                        |
|------------------------------------------------------|--------------------|--------------|----------------------------------------|------------------------|
| 6—Side Rail AssemblyFront, Left Hand, 68.00"         | (Qty 1)            |              |                                        |                        |
| 7—Side Rail Connector<br>Left Hand, 6.00"            | (Qty 1)            |              |                                        |                        |
| 8—AluRack Construction Crossbar                      | (Qty 3)            |              |                                        |                        |
| 9—AluRack Standard Crossbar<br>With hardware, 67.00" | (Qty 6)            |              |                                        | <b></b> 9              |
| 10—Roller Tube Assembly                              | (Qty 1)            |              |                                        | <b>(</b> 0             |
| HKT-0084-Hardware Kit                                | M8 Strip           | Nut (20X) M8 | Lock Washer (20X)                      | M8 Cap Head Bolt (20X) |
|                                                      | Roller Holder (2X) | Roller Tube  | e Pin (2X)                             | Roller Spring (2X)     |
|                                                      |                    |              | An                                     | ti-Seize (1X)          |