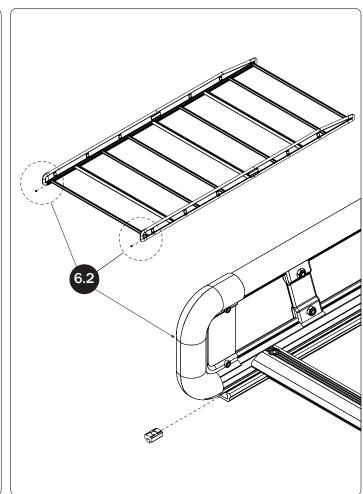

## AR1909

PRIME DESIGN

| 5—Side Rail Assembly<br>Rear, Left Hand, 76.00"      |                    |              | ### ### ### ########################## |                        |
|------------------------------------------------------|--------------------|--------------|----------------------------------------|------------------------|
| 6—Side Rail AssemblyFront, Left Hand, 68.00"         | (Qty 1)            |              |                                        |                        |
| 7—Side Rail Connector<br>Left Hand, 6.00"            | (Qty 1)            |              |                                        |                        |
| 8—AluRack Construction Crossbar                      | (Qty 3)            |              |                                        |                        |
| 9—AluRack Standard Crossbar<br>With hardware, 67.00" | (Qty 6)            |              |                                        | <b></b> 9              |
| 10—Roller Tube Assembly                              | (Qty 1)            |              |                                        | <b>(</b> 0             |
| HKT-0084-Hardware Kit                                | M8 Strip           | Nut (20X) M8 | Lock Washer (20X)                      | M8 Cap Head Bolt (20X) |
|                                                      | Roller Holder (2X) | Roller Tube  | e Pin (2X)                             | Roller Spring (2X)     |
|                                                      |                    |              | An                                     | ti-Seize (1X)          |