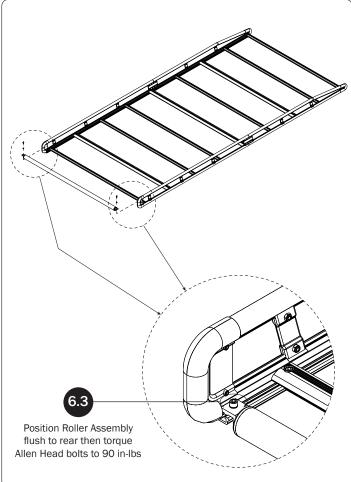

ssbar<br>With hardware, 67.00" | (Qty 6)            |              |                                        | <b></b> 9              |
| 10—Roller Tube Assembly                              | (Qty 1)            |              |                                        | <b>(</b> 0             |
| HKT-0084-Hardware Kit                                | M8 Strip           | Nut (20X) M8 | Lock Washer (20X)                      | M8 Cap Head Bolt (20X) |
|                                                      | Roller Holder (2X) | Roller Tube  | e Pin (2X)                             | Roller Spring (2X)     |
|                                                      |                    |              | An                                     | ti-Seize (1X)          |