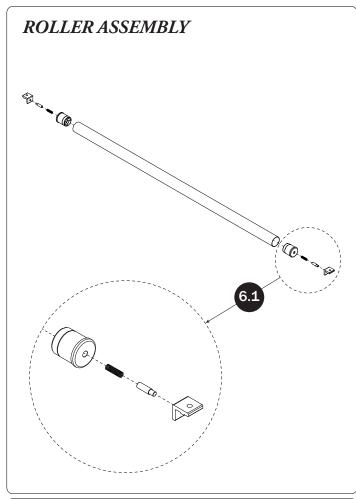

## AR1909

PRIME DESIGN

| 5—Side Rail Assembly<br>Rear, Left Hand, 76.00"      |                    |              | ### ### ### ########################## |                        |
|------------------------------------------------------|--------------------|--------------|----------------------------------------|------------------------|
| 6—Side Rail AssemblyFront, Left Hand, 68.00"         | (Qty 1)            |              |                                        |                        |
| 7—Side Rail Connector<br>Left Hand, 6.00"            | (Qty 1)            |              |                                        |                        |
| 8—AluRack Construction Crossbar                      | (Qty 3)            |              |                                        |                        |
| 9—AluRack Standard Crossbar<br>With hardware, 67.00" | (Qty 6)            |              |                                        | <b></b> 9              |
| 10—Roller Tube Assembly                              | (Qty 1)            |              |                                        | <b>(</b> 0             |
| HKT-0084-Hardware Kit                                | M8 Strip           | Nut (20X) M8 | Lock Washer (20X)                      | M8 Cap Head Bolt (20X) |
|                                                      | Roller Holder (2X) | Roller Tube  | e Pin (2X)                             | Roller Spring (2X)     |
|                                                      |                    |              | An                                     | ti-Seize (1X)          |