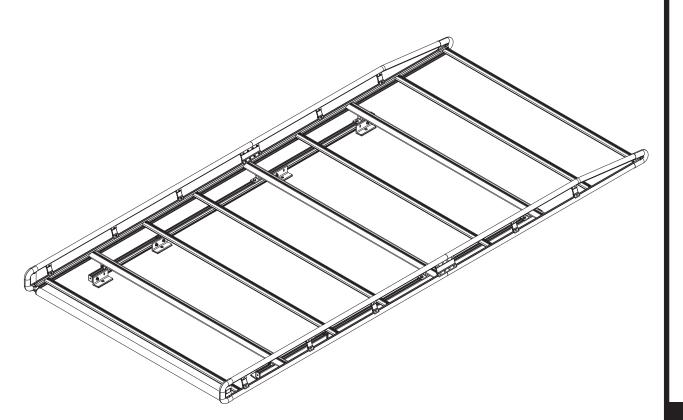

## AR1909

PRIME DESIGN

| 5—Side Rail Assembly<br>Rear, Left Hand, 76.00"      |                    |              | ### ### ### ########################## |                        |
|------------------------------------------------------|--------------------|--------------|----------------------------------------|------------------------|
| 6—Side Rail AssemblyFront, Left Hand, 68.00"         | (Qty 1)            |              |                                        |                        |
| 7—Side Rail Connector<br>Left Hand, 6.00"            | (Qty 1)            |              |                                        |                        |
| 8—AluRack Construction Crossbar                      | (Qty 3)            |              |                                        |                        |
| 9—AluRack Standard Crossbar<br>With hardware, 67.00" | (Qty 6)            |              |                                        | <b></b> 9              |
| 10—Roller Tube Assembly                              | (Qty 1)            |              |                                        | <b>(</b> 0             |
| HKT-0084-Hardware Kit                                | M8 Strip           | Nut (20X) M8 | Lock Washer (20X)                      | M8 Cap Head Bolt (20X) |
|                                                      | Roller Holder (2X) | Roller Tube  | e Pin (2X)                             | Roller Spring (2X)     |
|                                                      |                    |              | An                                     | ti-Seize (1X)          |