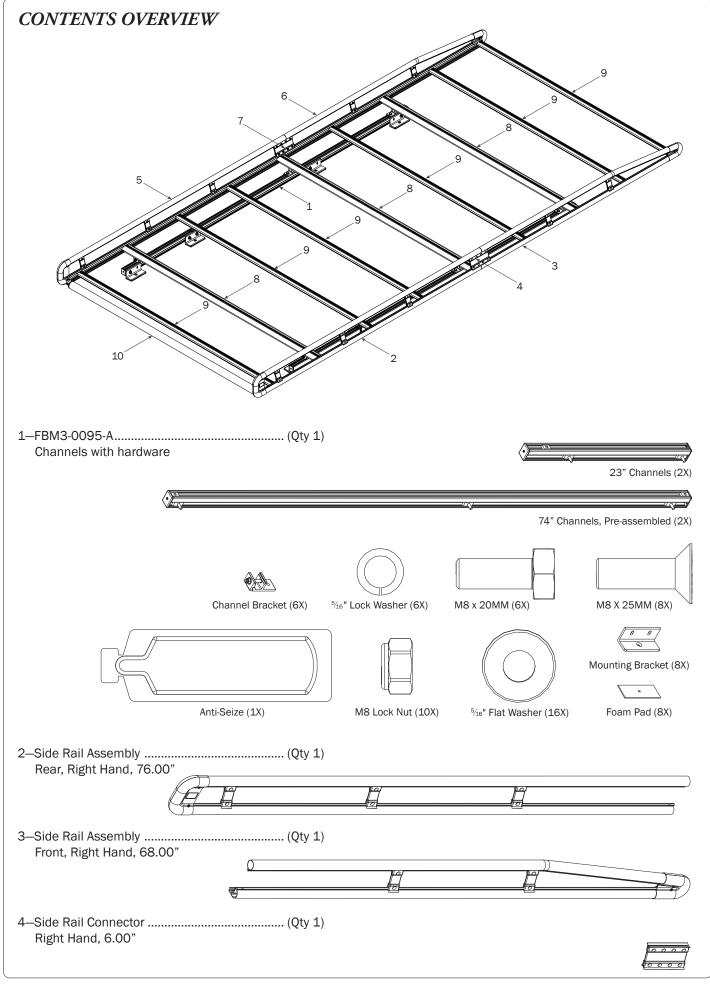

## AR1909

PRIME DESIGN

| 5—Side Rail Assembly<br>Rear, Left Hand, 76.00"      |                    |              | ### ### ### ########################## |                        |
|------------------------------------------------------|--------------------|--------------|----------------------------------------|------------------------|
| 6—Side Rail AssemblyFront, Left Hand, 68.00"         | (Qty 1)            |              |                                        |                        |
| 7—Side Rail Connector<br>Left Hand, 6.00"            | (Qty 1)            |              |                                        |                        |
| 8—AluRack Construction Crossbar                      | (Qty 3)            |              |                                        |                        |
| 9—AluRack Standard Crossbar<br>With hardware, 67.00" | (Qty 6)            |              |                                        | <b></b> 9              |
| 10—Roller Tube Assembly                              | (Qty 1)            |              |                                        | <b>(</b> 0             |
| HKT-0084-Hardware Kit                                | M8 Strip           | Nut (20X) M8 | Lock Washer (20X)                      | M8 Cap Head Bolt (20X) |
|                                                      | Roller Holder (2X) | Roller Tube  | e Pin (2X)                             | Roller Spring (2X)     |
|                                                      |                    |              | An                                     | ti-Seize (1X)          |