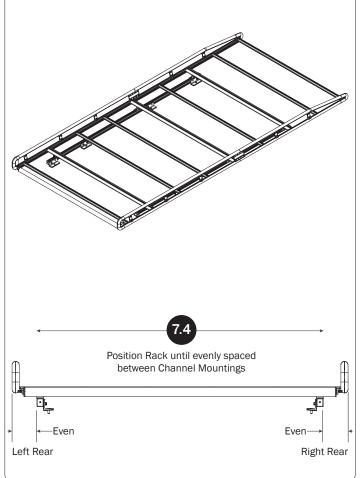

br>With hardware, 67.00" | (Qty 6)            |              |                                        | <b></b> 9              |
| 10—Roller Tube Assembly                              | (Qty 1)            |              |                                        | <b>(</b> 0             |
| HKT-0084-Hardware Kit                                | M8 Strip           | Nut (20X) M8 | Lock Washer (20X)                      | M8 Cap Head Bolt (20X) |
|                                                      | Roller Holder (2X) | Roller Tube  | e Pin (2X)                             | Roller Spring (2X)     |
|                                                      |                    |              | An                                     | ti-Seize (1X)          |