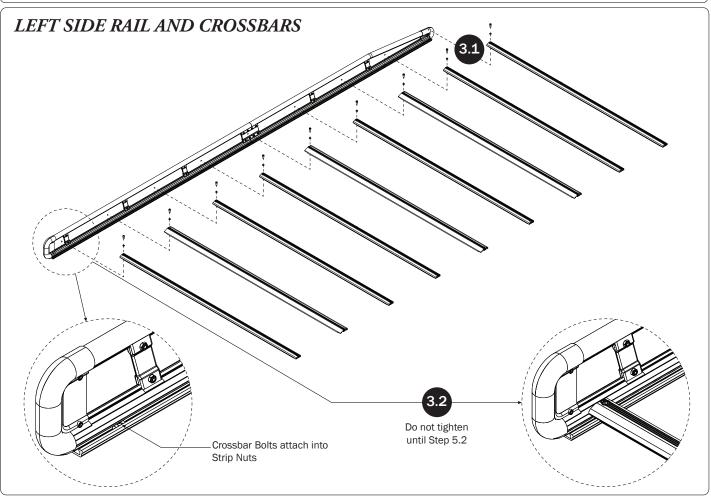

## AR1909

PRIME DESIGN

| 5—Side Rail Assembly<br>Rear, Left Hand, 76.00"      |                    |              | ### ### ### ########################## |                        |
|------------------------------------------------------|--------------------|--------------|----------------------------------------|------------------------|
| 6—Side Rail AssemblyFront, Left Hand, 68.00"         | (Qty 1)            |              |                                        |                        |
| 7—Side Rail Connector<br>Left Hand, 6.00"            | (Qty 1)            |              |                                        |                        |
| 8—AluRack Construction Crossbar                      | (Qty 3)            |              |                                        |                        |
| 9—AluRack Standard Crossbar<br>With hardware, 67.00" | (Qty 6)            |              |                                        | <b></b> 9              |
| 10—Roller Tube Assembly                              | (Qty 1)            |              |                                        | <b>(</b> 0             |
| HKT-0084-Hardware Kit                                | M8 Strip           | Nut (20X) M8 | Lock Washer (20X)                      | M8 Cap Head Bolt (20X) |
|                                                      | Roller Holder (2X) | Roller Tube  | e Pin (2X)                             | Roller Spring (2X)     |
|                                                      |                    |              | An                                     | ti-Seize (1X)          |