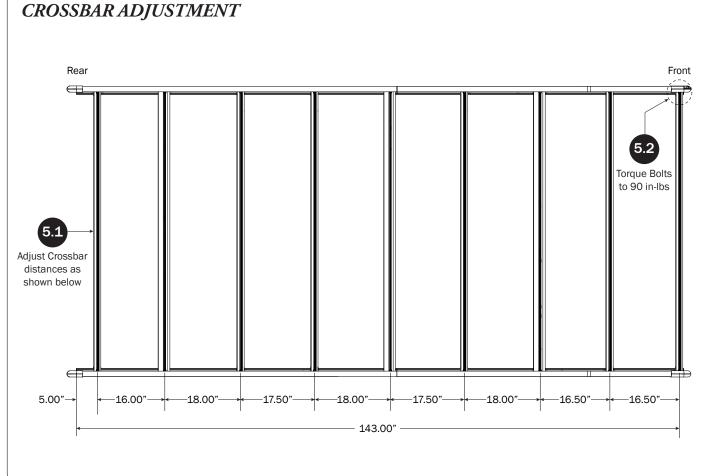

## AR1909

PRIME DESIGN

| 5—Side Rail Assembly<br>Rear, Left Hand, 76.00"      |                    |              | ### ### ### ########################## |                        |
|------------------------------------------------------|--------------------|--------------|----------------------------------------|------------------------|
| 6—Side Rail AssemblyFront, Left Hand, 68.00"         | (Qty 1)            |              |                                        |                        |
| 7—Side Rail Connector<br>Left Hand, 6.00"            | (Qty 1)            |              |                                        |                        |
| 8—AluRack Construction Crossbar                      | (Qty 3)            |              |                                        |                        |
| 9—AluRack Standard Crossbar<br>With hardware, 67.00" | (Qty 6)            |              |                                        | <b></b> 9              |
| 10—Roller Tube Assembly                              | (Qty 1)            |              |                                        | <b>(</b> 0             |
| HKT-0084-Hardware Kit                                | M8 Strip           | Nut (20X) M8 | Lock Washer (20X)                      | M8 Cap Head Bolt (20X) |
|                                                      | Roller Holder (2X) | Roller Tube  | e Pin (2X)                             | Roller Spring (2X)     |
|                                                      |                    |              | An                                     | ti-Seize (1X)          |