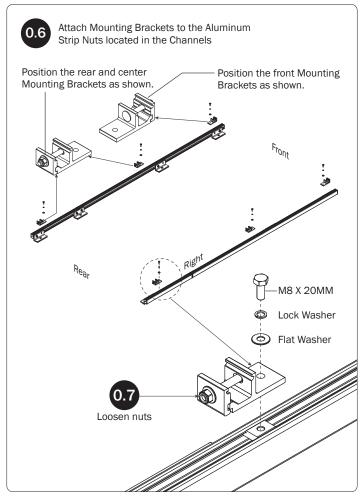

AluRack Standard Crossbar<br>With hardware, 67.00" | (Qty 6)            |              |                                        | <b></b> 9              |
| 10—Roller Tube Assembly                              | (Qty 1)            |              |                                        | <b>(</b> 0             |
| HKT-0084-Hardware Kit                                | M8 Strip           | Nut (20X) M8 | Lock Washer (20X)                      | M8 Cap Head Bolt (20X) |
|                                                      | Roller Holder (2X) | Roller Tube  | e Pin (2X)                             | Roller Spring (2X)     |
|                                                      |                    |              | An                                     | ti-Seize (1X)          |