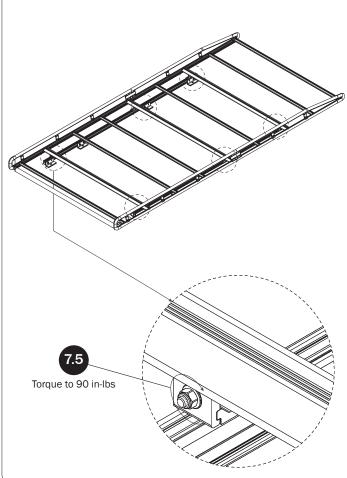

## AR1909

PRIME DESIGN

| 5—Side Rail Assembly<br>Rear, Left Hand, 76.00"      |                    |              | ### ### ### ########################## |                        |
|------------------------------------------------------|--------------------|--------------|----------------------------------------|------------------------|
| 6—Side Rail AssemblyFront, Left Hand, 68.00"         | (Qty 1)            |              |                                        |                        |
| 7—Side Rail Connector<br>Left Hand, 6.00"            | (Qty 1)            |              |                                        |                        |
| 8—AluRack Construction Crossbar                      | (Qty 3)            |              |                                        |                        |
| 9—AluRack Standard Crossbar<br>With hardware, 67.00" | (Qty 6)            |              |                                        | <b></b> 9              |
| 10—Roller Tube Assembly                              | (Qty 1)            |              |                                        | <b>(</b> 0             |
| HKT-0084-Hardware Kit                                | M8 Strip           | Nut (20X) M8 | Lock Washer (20X)                      | M8 Cap Head Bolt (20X) |
|                                                      | Roller Holder (2X) | Roller Tube  | e Pin (2X)                             | Roller Spring (2X)     |
|                                                      |                    |              | An                                     | ti-Seize (1X)          |