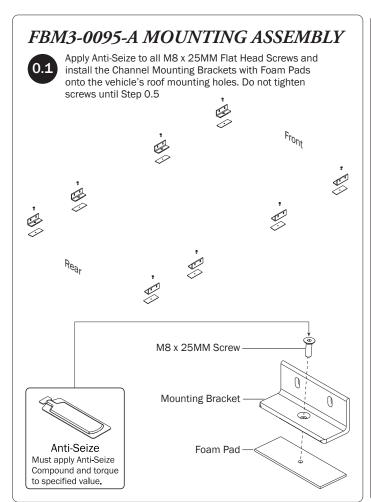

## AR1909

PRIME DESIGN

| 5—Side Rail Assembly<br>Rear, Left Hand, 76.00"      |                    |              | ### ### ### ########################## |                        |
|------------------------------------------------------|--------------------|--------------|----------------------------------------|------------------------|
| 6—Side Rail AssemblyFront, Left Hand, 68.00"         | (Qty 1)            |              |                                        |                        |
| 7—Side Rail Connector<br>Left Hand, 6.00"            | (Qty 1)            |              |                                        |                        |
| 8—AluRack Construction Crossbar                      | (Qty 3)            |              |                                        |                        |
| 9—AluRack Standard Crossbar<br>With hardware, 67.00" | (Qty 6)            |              |                                        | <b></b> 9              |
| 10—Roller Tube Assembly                              | (Qty 1)            |              |                                        | <b>(</b> 0             |
| HKT-0084-Hardware Kit                                | M8 Strip           | Nut (20X) M8 | Lock Washer (20X)                      | M8 Cap Head Bolt (20X) |
|                                                      | Roller Holder (2X) | Roller Tube  | e Pin (2X)                             | Roller Spring (2X)     |
|                                                      |                    |              | An                                     | ti-Seize (1X)          |