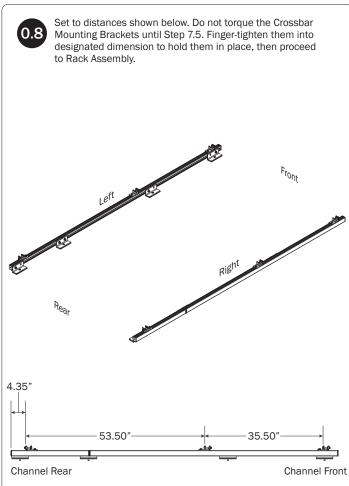

uRack Standard Crossbar<br>With hardware, 67.00" | (Qty 6)            |              |                                        | <b></b> 9              |
| 10—Roller Tube Assembly                              | (Qty 1)            |              |                                        | <b>(</b> 0             |
| HKT-0084-Hardware Kit                                | M8 Strip           | Nut (20X) M8 | Lock Washer (20X)                      | M8 Cap Head Bolt (20X) |
|                                                      | Roller Holder (2X) | Roller Tube  | e Pin (2X)                             | Roller Spring (2X)     |
|                                                      |                    |              | An                                     | ti-Seize (1X)          |