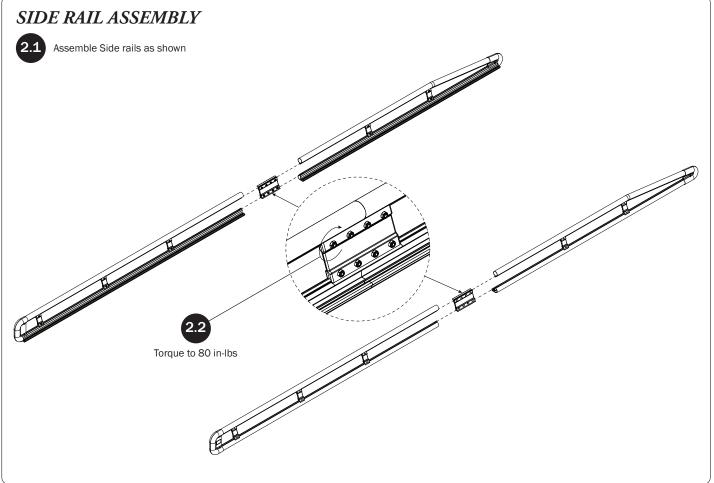

## AR1909

PRIME DESIGN

| 5—Side Rail Assembly<br>Rear, Left Hand, 76.00"      |                    |              | ### ### ### ########################## |                        |
|------------------------------------------------------|--------------------|--------------|----------------------------------------|------------------------|
| 6—Side Rail AssemblyFront, Left Hand, 68.00"         | (Qty 1)            |              |                                        |                        |
| 7—Side Rail Connector<br>Left Hand, 6.00"            | (Qty 1)            |              |                                        |                        |
| 8—AluRack Construction Crossbar                      | (Qty 3)            |              |                                        |                        |
| 9—AluRack Standard Crossbar<br>With hardware, 67.00" | (Qty 6)            |              |                                        | <b></b> 9              |
| 10—Roller Tube Assembly                              | (Qty 1)            |              |                                        | <b>(</b> 0             |
| HKT-0084-Hardware Kit                                | M8 Strip           | Nut (20X) M8 | Lock Washer (20X)                      | M8 Cap Head Bolt (20X) |
|                                                      | Roller Holder (2X) | Roller Tube  | e Pin (2X)                             | Roller Spring (2X)     |
|                                                      |                    |              | An                                     | ti-Seize (1X)          |