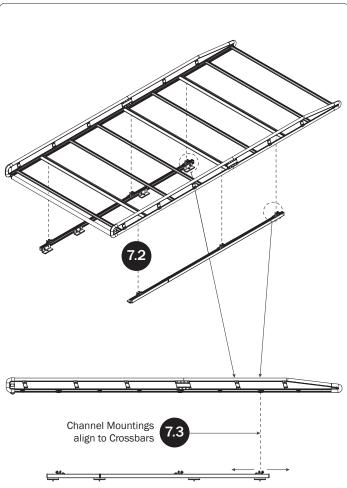

r<br>With hardware, 67.00" | (Qty 6)            |              |                                        | <b></b> 9              |
| 10—Roller Tube Assembly                              | (Qty 1)            |              |                                        | <b>(</b> 0             |
| HKT-0084-Hardware Kit                                | M8 Strip           | Nut (20X) M8 | Lock Washer (20X)                      | M8 Cap Head Bolt (20X) |
|                                                      | Roller Holder (2X) | Roller Tube  | e Pin (2X)                             | Roller Spring (2X)     |
|                                                      |                    |              | An                                     | ti-Seize (1X)          |