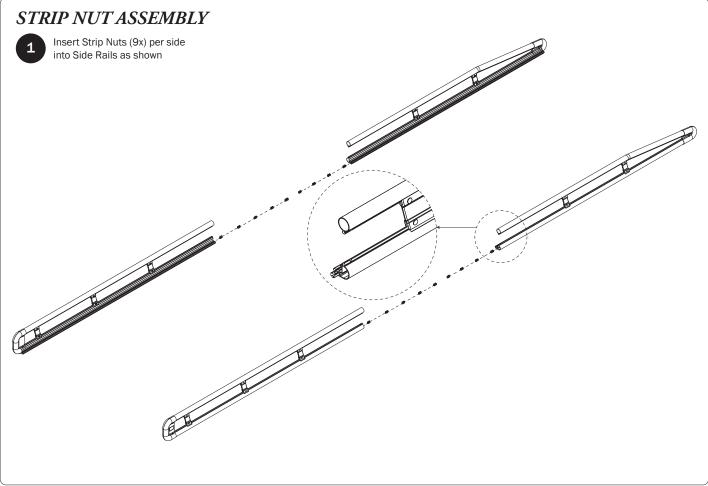

## AR1909

PRIME DESIGN

| 5—Side Rail Assembly<br>Rear, Left Hand, 76.00"      |                    |              | ### ### ### ########################## |                        |
|------------------------------------------------------|--------------------|--------------|----------------------------------------|------------------------|
| 6—Side Rail AssemblyFront, Left Hand, 68.00"         | (Qty 1)            |              |                                        |                        |
| 7—Side Rail Connector<br>Left Hand, 6.00"            | (Qty 1)            |              |                                        |                        |
| 8—AluRack Construction Crossbar                      | (Qty 3)            |              |                                        |                        |
| 9—AluRack Standard Crossbar<br>With hardware, 67.00" | (Qty 6)            |              |                                        | <b></b> 9              |
| 10—Roller Tube Assembly                              | (Qty 1)            |              |                                        | <b>(</b> 0             |
| HKT-0084-Hardware Kit                                | M8 Strip           | Nut (20X) M8 | Lock Washer (20X)                      | M8 Cap Head Bolt (20X) |
|                                                      | Roller Holder (2X) | Roller Tube  | e Pin (2X)                             | Roller Spring (2X)     |
|                                                      |                    |              | An                                     | ti-Seize (1X)          |