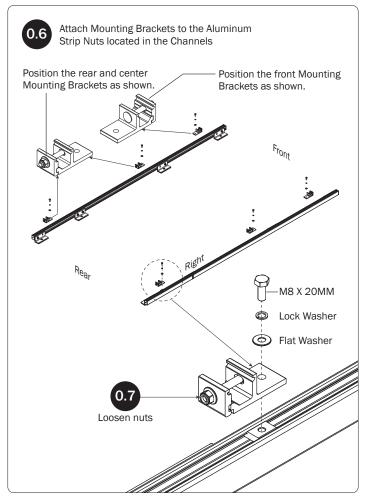

ction Crossbar<br>With hardware, 67.00" | (Qty 3)            |                           |                        |
| 9—AluRack Standard Crossbar<br>With hardware, 67.00"     | (Qty 5)            |                           |                        |
| 10—Roller Tube Assembly                                  | (Qty 1)            |                           | <b>(</b> 0             |
| HKT-0083-Hardware Kit                                    | M8 Strip Nut (2    | 18X) M8 Lock Washer (18X) | M8 Cap Head Bolt (18X) |
|                                                          | Roller Holder (2X) | Roller Tube Pin (2X)      | Roller Spring (2X)     |
|                                                          |                    | A                         | nti-Seize (1X)         |