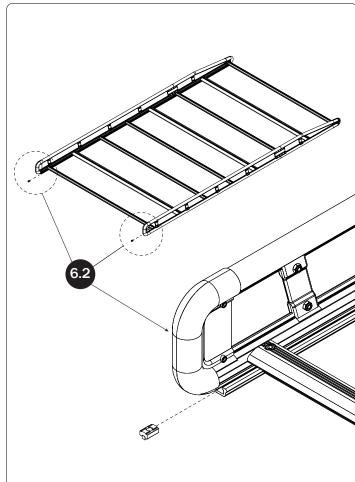

With hardware, 67.00" | (Qty 3)            |                           |                        |
| 9—AluRack Standard Crossbar<br>With hardware, 67.00"     | (Qty 5)            |                           |                        |
| 10—Roller Tube Assembly                                  | (Qty 1)            |                           | <b>(</b> 0             |
| HKT-0083-Hardware Kit                                    | M8 Strip Nut (2    | 18X) M8 Lock Washer (18X) | M8 Cap Head Bolt (18X) |
|                                                          | Roller Holder (2X) | Roller Tube Pin (2X)      | Roller Spring (2X)     |
|                                                          |                    | A                         | nti-Seize (1X)         |