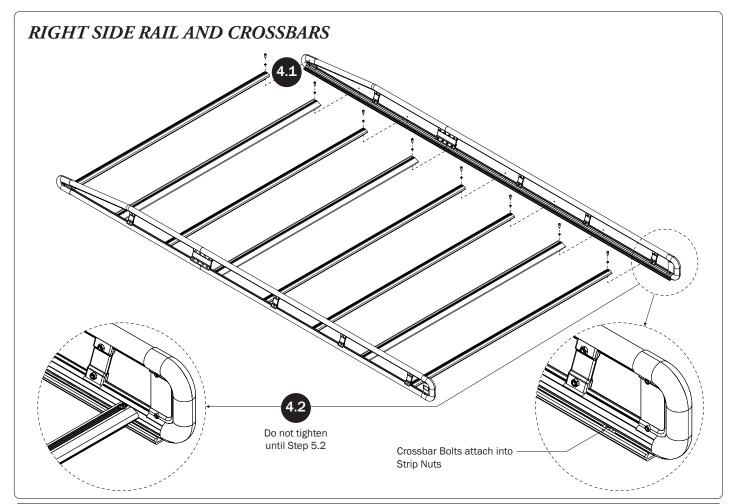

ar<br>With hardware, 67.00" | (Qty 3)            |                           |                        |
| 9—AluRack Standard Crossbar<br>With hardware, 67.00"     | (Qty 5)            |                           |                        |
| 10—Roller Tube Assembly                                  | (Qty 1)            |                           | <b>(</b> 0             |
| HKT-0083-Hardware Kit                                    | M8 Strip Nut (2    | 18X) M8 Lock Washer (18X) | M8 Cap Head Bolt (18X) |
|                                                          | Roller Holder (2X) | Roller Tube Pin (2X)      | Roller Spring (2X)     |
|                                                          |                    | A                         | nti-Seize (1X)         |