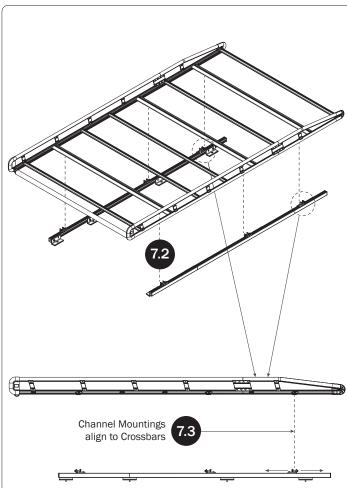

ardware, 67.00" | (Qty 3)            |                           |                        |
| 9—AluRack Standard Crossbar<br>With hardware, 67.00"     | (Qty 5)            |                           |                        |
| 10—Roller Tube Assembly                                  | (Qty 1)            |                           | <b>(</b> 0             |
| HKT-0083-Hardware Kit                                    | M8 Strip Nut (2    | 18X) M8 Lock Washer (18X) | M8 Cap Head Bolt (18X) |
|                                                          | Roller Holder (2X) | Roller Tube Pin (2X)      | Roller Spring (2X)     |
|                                                          |                    | A                         | nti-Seize (1X)         |