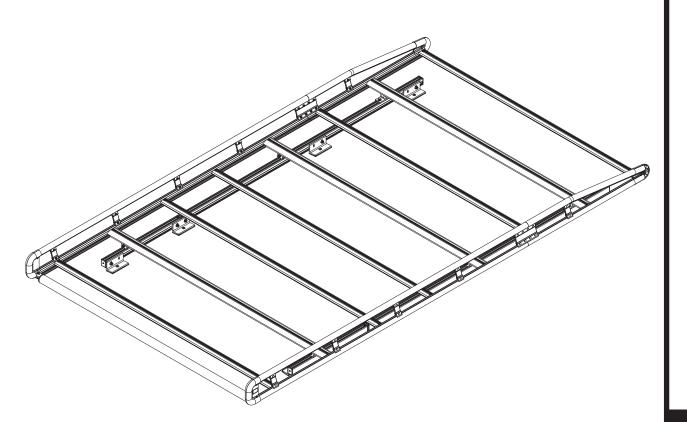

## AR1911

| 5—Side Rail Assembly                                     | (Qty 1)            |                           |                        |
|----------------------------------------------------------|--------------------|---------------------------|------------------------|
| 6—Side Rail Assembly<br>Front, Left Hand, 36.00"         | (Qty 1)            |                           |                        |
| 7—Side Rail Connector<br>Left Hand, 6.00"                | (Qty 1)            |                           |                        |
| 8—AluRack Construction Crossbar<br>With hardware, 67.00" | (Qty 3)            |                           |                        |
| 9—AluRack Standard Crossbar<br>With hardware, 67.00"     | (Qty 5)            |                           |                        |
| 10—Roller Tube Assembly                                  | (Qty 1)            |                           | <b>(</b> 0             |
| HKT-0083-Hardware Kit                                    | M8 Strip Nut (2    | 18X) M8 Lock Washer (18X) | M8 Cap Head Bolt (18X) |
|                                                          | Roller Holder (2X) | Roller Tube Pin (2X)      | Roller Spring (2X)     |
|                                                          |                    | A                         | nti-Seize (1X)         |