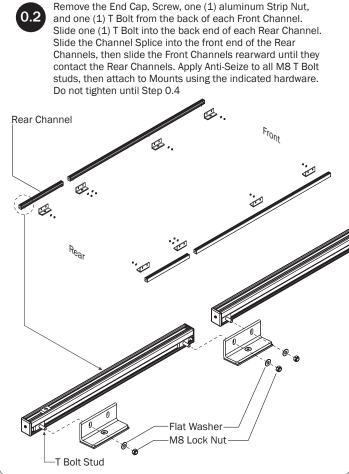

onstruction Crossbar<br>With hardware, 67.00" | (Qty 3)            |                           |                        |
| 9—AluRack Standard Crossbar<br>With hardware, 67.00"     | (Qty 5)            |                           |                        |
| 10—Roller Tube Assembly                                  | (Qty 1)            |                           | <b>(</b> 0             |
| HKT-0083-Hardware Kit                                    | M8 Strip Nut (2    | 18X) M8 Lock Washer (18X) | M8 Cap Head Bolt (18X) |
|                                                          | Roller Holder (2X) | Roller Tube Pin (2X)      | Roller Spring (2X)     |
|                                                          |                    | A                         | nti-Seize (1X)         |