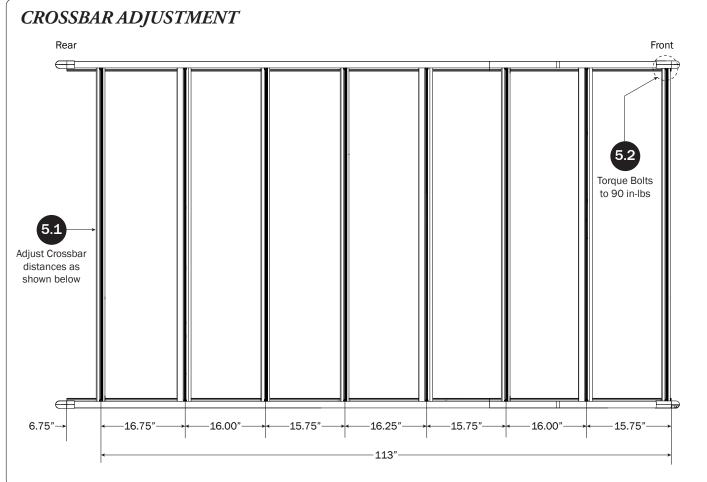

<br>With hardware, 67.00" | (Qty 3)            |                           |                        |
| 9—AluRack Standard Crossbar<br>With hardware, 67.00"     | (Qty 5)            |                           |                        |
| 10—Roller Tube Assembly                                  | (Qty 1)            |                           | <b>(</b> 0             |
| HKT-0083-Hardware Kit                                    | M8 Strip Nut (2    | 18X) M8 Lock Washer (18X) | M8 Cap Head Bolt (18X) |
|                                                          | Roller Holder (2X) | Roller Tube Pin (2X)      | Roller Spring (2X)     |
|                                                          |                    | A                         | nti-Seize (1X)         |