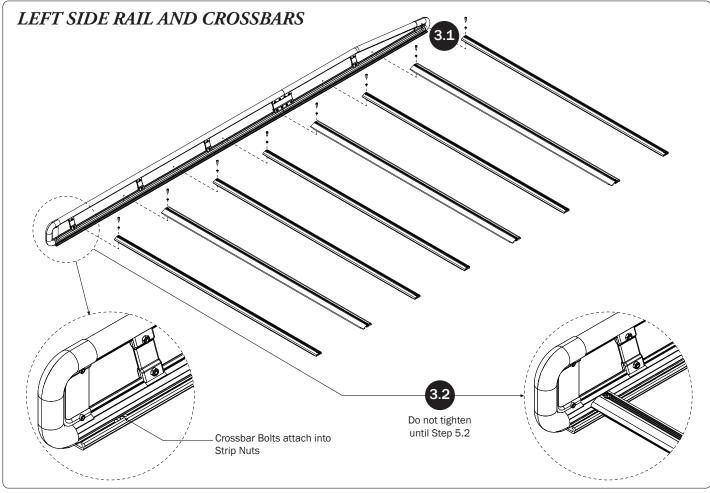

sbar<br>With hardware, 67.00" | (Qty 3)            |                           |                        |
| 9—AluRack Standard Crossbar<br>With hardware, 67.00"     | (Qty 5)            |                           |                        |
| 10—Roller Tube Assembly                                  | (Qty 1)            |                           | <b>(</b> 0             |
| HKT-0083-Hardware Kit                                    | M8 Strip Nut (2    | 18X) M8 Lock Washer (18X) | M8 Cap Head Bolt (18X) |
|                                                          | Roller Holder (2X) | Roller Tube Pin (2X)      | Roller Spring (2X)     |
|                                                          |                    | A                         | nti-Seize (1X)         |