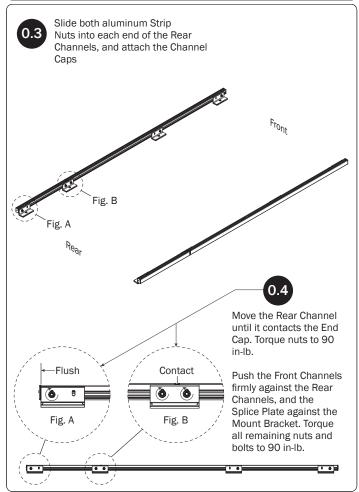

struction Crossbar<br>With hardware, 67.00" | (Qty 3)            |                           |                        |
| 9—AluRack Standard Crossbar<br>With hardware, 67.00"     | (Qty 5)            |                           |                        |
| 10—Roller Tube Assembly                                  | (Qty 1)            |                           | <b>(</b> 0             |
| HKT-0083-Hardware Kit                                    | M8 Strip Nut (2    | 18X) M8 Lock Washer (18X) | M8 Cap Head Bolt (18X) |
|                                                          | Roller Holder (2X) | Roller Tube Pin (2X)      | Roller Spring (2X)     |
|                                                          |                    | A                         | nti-Seize (1X)         |