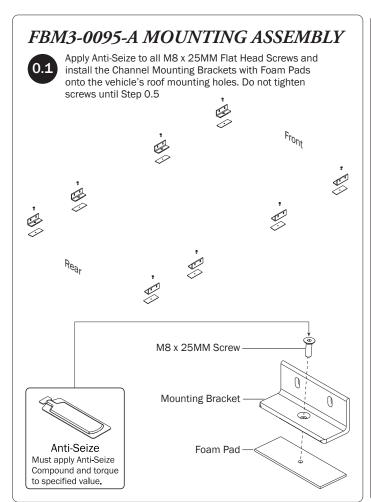

Construction Crossbar<br>With hardware, 67.00" | (Qty 3)            |                           |                        |
| 9—AluRack Standard Crossbar<br>With hardware, 67.00"     | (Qty 5)            |                           |                        |
| 10—Roller Tube Assembly                                  | (Qty 1)            |                           | <b>(</b> 0             |
| HKT-0083-Hardware Kit                                    | M8 Strip Nut (2    | 18X) M8 Lock Washer (18X) | M8 Cap Head Bolt (18X) |
|                                                          | Roller Holder (2X) | Roller Tube Pin (2X)      | Roller Spring (2X)     |
|                                                          |                    | A                         | nti-Seize (1X)         |