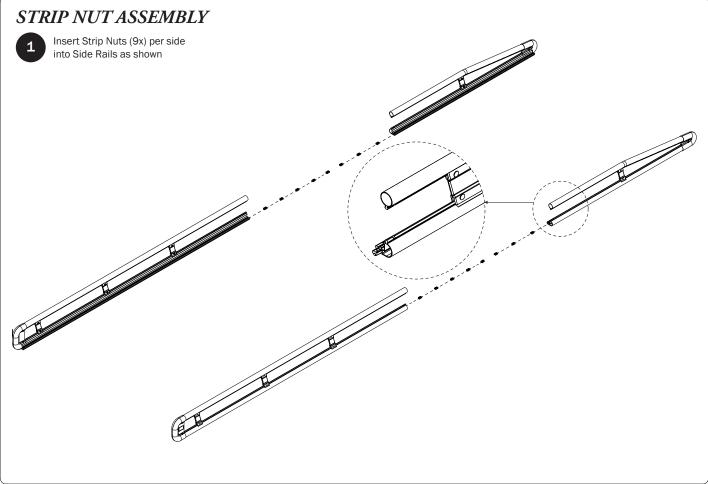

Crossbar<br>With hardware, 67.00" | (Qty 3)            |                           |                        |
| 9—AluRack Standard Crossbar<br>With hardware, 67.00"     | (Qty 5)            |                           |                        |
| 10—Roller Tube Assembly                                  | (Qty 1)            |                           | <b>(</b> 0             |
| HKT-0083-Hardware Kit                                    | M8 Strip Nut (2    | 18X) M8 Lock Washer (18X) | M8 Cap Head Bolt (18X) |
|                                                          | Roller Holder (2X) | Roller Tube Pin (2X)      | Roller Spring (2X)     |
|                                                          |                    | A                         | nti-Seize (1X)         |