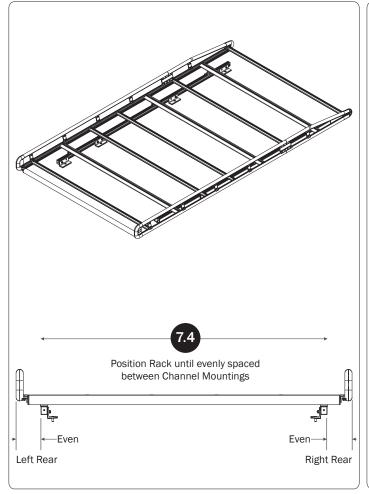

dware, 67.00" | (Qty 3)            |                           |                        |
| 9—AluRack Standard Crossbar<br>With hardware, 67.00"     | (Qty 5)            |                           |                        |
| 10—Roller Tube Assembly                                  | (Qty 1)            |                           | <b>(</b> 0             |
| HKT-0083-Hardware Kit                                    | M8 Strip Nut (2    | 18X) M8 Lock Washer (18X) | M8 Cap Head Bolt (18X) |
|                                                          | Roller Holder (2X) | Roller Tube Pin (2X)      | Roller Spring (2X)     |
|                                                          |                    | A                         | nti-Seize (1X)         |