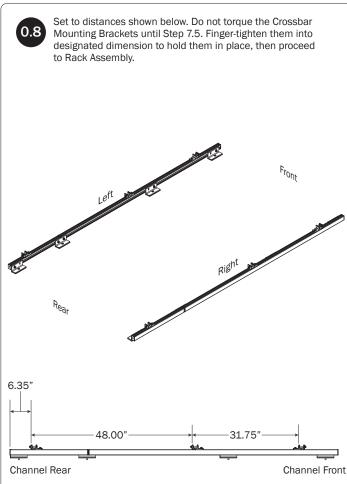

ion Crossbar<br>With hardware, 67.00" | (Qty 3)            |                           |                        |
| 9—AluRack Standard Crossbar<br>With hardware, 67.00"     | (Qty 5)            |                           |                        |
| 10—Roller Tube Assembly                                  | (Qty 1)            |                           | <b>(</b> 0             |
| HKT-0083-Hardware Kit                                    | M8 Strip Nut (2    | 18X) M8 Lock Washer (18X) | M8 Cap Head Bolt (18X) |
|                                                          | Roller Holder (2X) | Roller Tube Pin (2X)      | Roller Spring (2X)     |
|                                                          |                    | A                         | nti-Seize (1X)         |