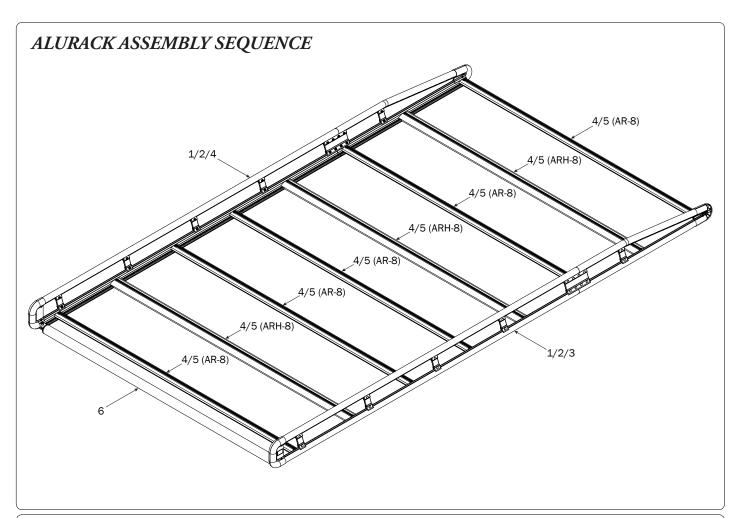

n Crossbar<br>With hardware, 67.00" | (Qty 3)            |                           |                        |
| 9—AluRack Standard Crossbar<br>With hardware, 67.00"     | (Qty 5)            |                           |                        |
| 10—Roller Tube Assembly                                  | (Qty 1)            |                           | <b>(</b> 0             |
| HKT-0083-Hardware Kit                                    | M8 Strip Nut (2    | 18X) M8 Lock Washer (18X) | M8 Cap Head Bolt (18X) |
|                                                          | Roller Holder (2X) | Roller Tube Pin (2X)      | Roller Spring (2X)     |
|                                                          |                    | A                         | nti-Seize (1X)         |