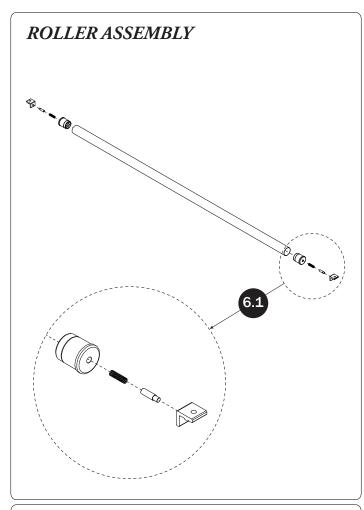

r>With hardware, 67.00" | (Qty 3)            |                           |                        |
| 9—AluRack Standard Crossbar<br>With hardware, 67.00"     | (Qty 5)            |                           |                        |
| 10—Roller Tube Assembly                                  | (Qty 1)            |                           | <b>(</b> 0             |
| HKT-0083-Hardware Kit                                    | M8 Strip Nut (2    | 18X) M8 Lock Washer (18X) | M8 Cap Head Bolt (18X) |
|                                                          | Roller Holder (2X) | Roller Tube Pin (2X)      | Roller Spring (2X)     |
|                                                          |                    | A                         | nti-Seize (1X)         |