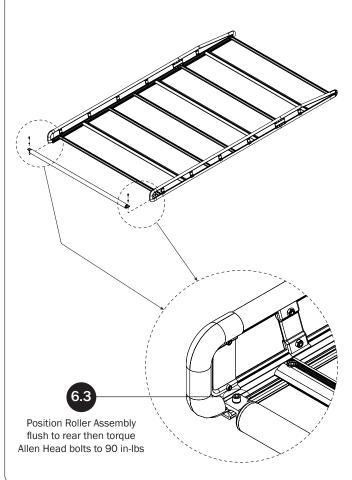

th hardware, 67.00" | (Qty 3)            |                           |                        |
| 9—AluRack Standard Crossbar<br>With hardware, 67.00"     | (Qty 5)            |                           |                        |
| 10—Roller Tube Assembly                                  | (Qty 1)            |                           | <b>(</b> 0             |
| HKT-0083-Hardware Kit                                    | M8 Strip Nut (2    | 18X) M8 Lock Washer (18X) | M8 Cap Head Bolt (18X) |
|                                                          | Roller Holder (2X) | Roller Tube Pin (2X)      | Roller Spring (2X)     |
|                                                          |                    | A                         | nti-Seize (1X)         |