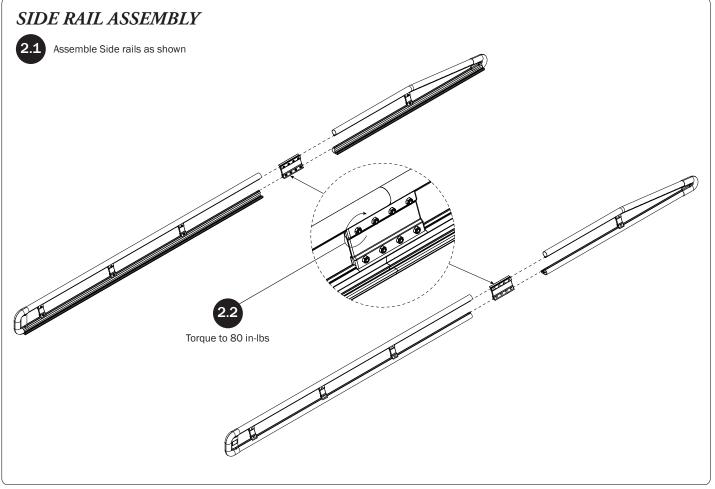

ossbar<br>With hardware, 67.00" | (Qty 3)            |                           |                        |
| 9—AluRack Standard Crossbar<br>With hardware, 67.00"     | (Qty 5)            |                           |                        |
| 10—Roller Tube Assembly                                  | (Qty 1)            |                           | <b>(</b> 0             |
| HKT-0083-Hardware Kit                                    | M8 Strip Nut (2    | 18X) M8 Lock Washer (18X) | M8 Cap Head Bolt (18X) |
|                                                          | Roller Holder (2X) | Roller Tube Pin (2X)      | Roller Spring (2X)     |
|                                                          |                    | A                         | nti-Seize (1X)         |