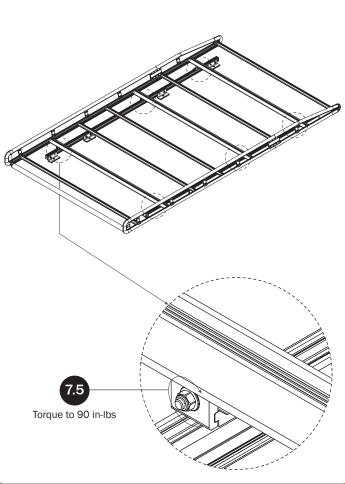

are, 67.00" | (Qty 3)            |                           |                        |
| 9—AluRack Standard Crossbar<br>With hardware, 67.00"     | (Qty 5)            |                           |                        |
| 10—Roller Tube Assembly                                  | (Qty 1)            |                           | <b>(</b> 0             |
| HKT-0083-Hardware Kit                                    | M8 Strip Nut (2    | 18X) M8 Lock Washer (18X) | M8 Cap Head Bolt (18X) |
|                                                          | Roller Holder (2X) | Roller Tube Pin (2X)      | Roller Spring (2X)     |
|                                                          |                    | A                         | nti-Seize (1X)         |