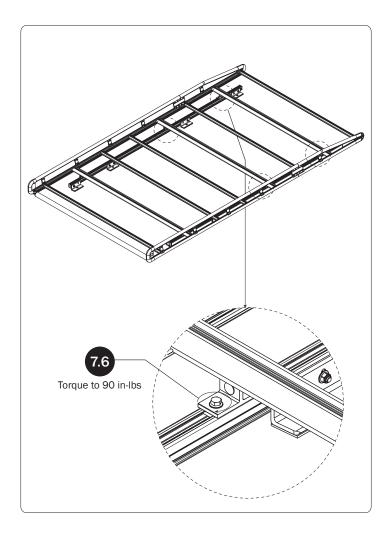

e, 67.00" | (Qty 3)            |                           |                        |
| 9—AluRack Standard Crossbar<br>With hardware, 67.00"     | (Qty 5)            |                           |                        |
| 10—Roller Tube Assembly                                  | (Qty 1)            |                           | <b>(</b> 0             |
| HKT-0083-Hardware Kit                                    | M8 Strip Nut (2    | 18X) M8 Lock Washer (18X) | M8 Cap Head Bolt (18X) |
|                                                          | Roller Holder (2X) | Roller Tube Pin (2X)      | Roller Spring (2X)     |
|                                                          |                    | A                         | nti-Seize (1X)         |