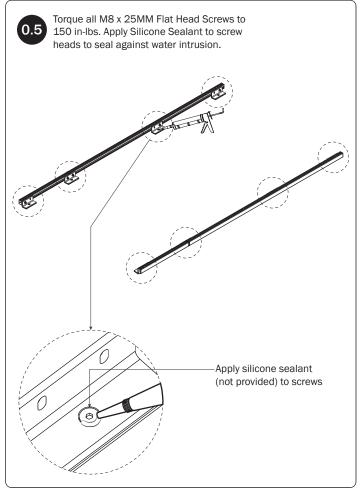

ruction Crossbar<br>With hardware, 67.00" | (Qty 3)            |                           |                        |
| 9—AluRack Standard Crossbar<br>With hardware, 67.00"     | (Qty 5)            |                           |                        |
| 10—Roller Tube Assembly                                  | (Qty 1)            |                           | <b>(</b> 0             |
| HKT-0083-Hardware Kit                                    | M8 Strip Nut (2    | 18X) M8 Lock Washer (18X) | M8 Cap Head Bolt (18X) |
|                                                          | Roller Holder (2X) | Roller Tube Pin (2X)      | Roller Spring (2X)     |
|                                                          |                    | A                         | nti-Seize (1X)         |