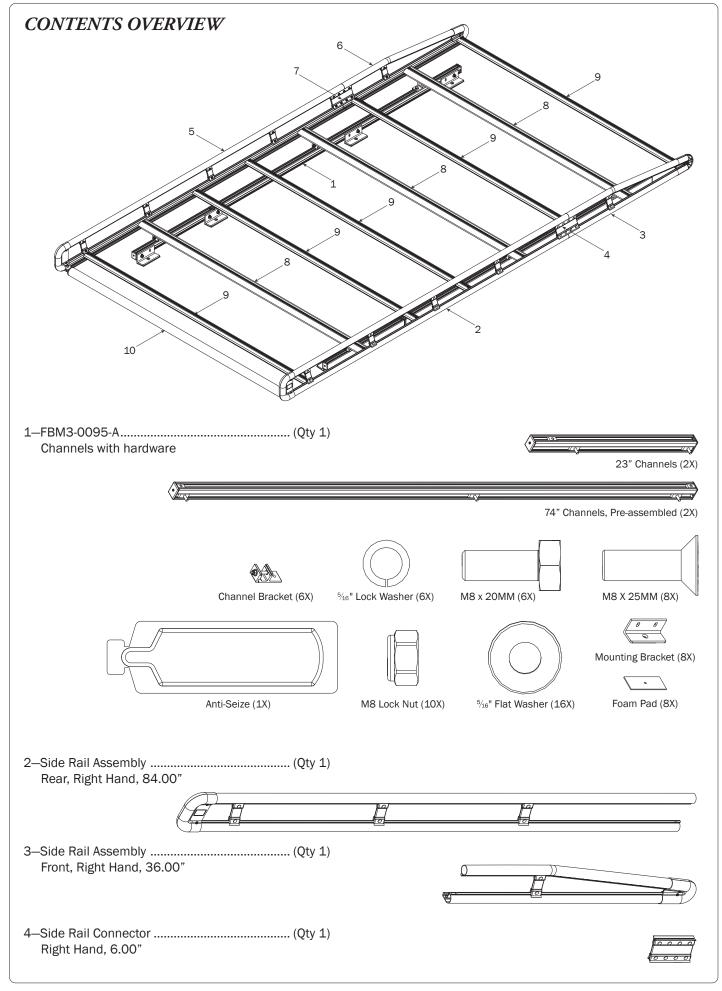

## AR1911

| 5—Side Rail Assembly                                     | (Qty 1)            |                           |                        |
|----------------------------------------------------------|--------------------|---------------------------|------------------------|
| 6—Side Rail Assembly<br>Front, Left Hand, 36.00"         | (Qty 1)            |                           |                        |
| 7—Side Rail Connector<br>Left Hand, 6.00"                | (Qty 1)            |                           |                        |
| 8—AluRack Construction Crossbar<br>With hardware, 67.00" | (Qty 3)            |                           |                        |
| 9—AluRack Standard Crossbar<br>With hardware, 67.00"     | (Qty 5)            |                           |                        |
| 10—Roller Tube Assembly                                  | (Qty 1)            |                           | <b>(</b> 0             |
| HKT-0083-Hardware Kit                                    | M8 Strip Nut (2    | 18X) M8 Lock Washer (18X) | M8 Cap Head Bolt (18X) |
|                                                          | Roller Holder (2X) | Roller Tube Pin (2X)      | Roller Spring (2X)     |
|                                                          |                    | A                         | nti-Seize (1X)         |