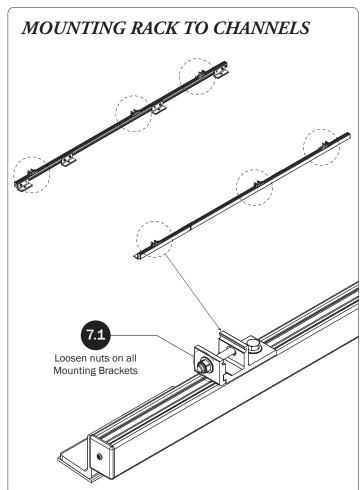

hardware, 67.00" | (Qty 3)            |                           |                        |
| 9—AluRack Standard Crossbar<br>With hardware, 67.00"     | (Qty 5)            |                           |                        |
| 10—Roller Tube Assembly                                  | (Qty 1)            |                           | <b>(</b> 0             |
| HKT-0083-Hardware Kit                                    | M8 Strip Nut (2    | 18X) M8 Lock Washer (18X) | M8 Cap Head Bolt (18X) |
|                                                          | Roller Holder (2X) | Roller Tube Pin (2X)      | Roller Spring (2X)     |
|                                                          |                    | A                         | nti-Seize (1X)         |