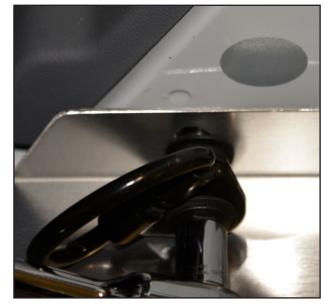

# **PHASE 2** – INSTALLATION 2.3 PARTITION INSTALLATION

**2.3.1** Floor bracket installation.

Attach the floor bracket to the floor re-using the 2 D-ring bolts with the addition of the square washer, in between the D-ring and floor bracket.

#### TOOLS

Socket Wrench13mm Socket

#### HARDWARE USED

2×

**2.3.2** Install the top alignment bar to the vehicle.

RANGER