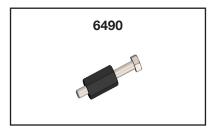

REVERSE

- 2.1.2 Attach the plusnut using the 6490 plusnut tool.
- **NOTE:** The hardware used for the 6490 plusnut tool is not included in the fastener bag. The 6490 plusnut tool can be ordered separately upon demand at no charge.

### TOOLS

Cordless Impact
7/16" Socket
9/16" Wrench

TIPS STEP 1:

Assemble the 6490 plusnut tool with the hardware needed, plusnut and the 9/16" wrench as shown.