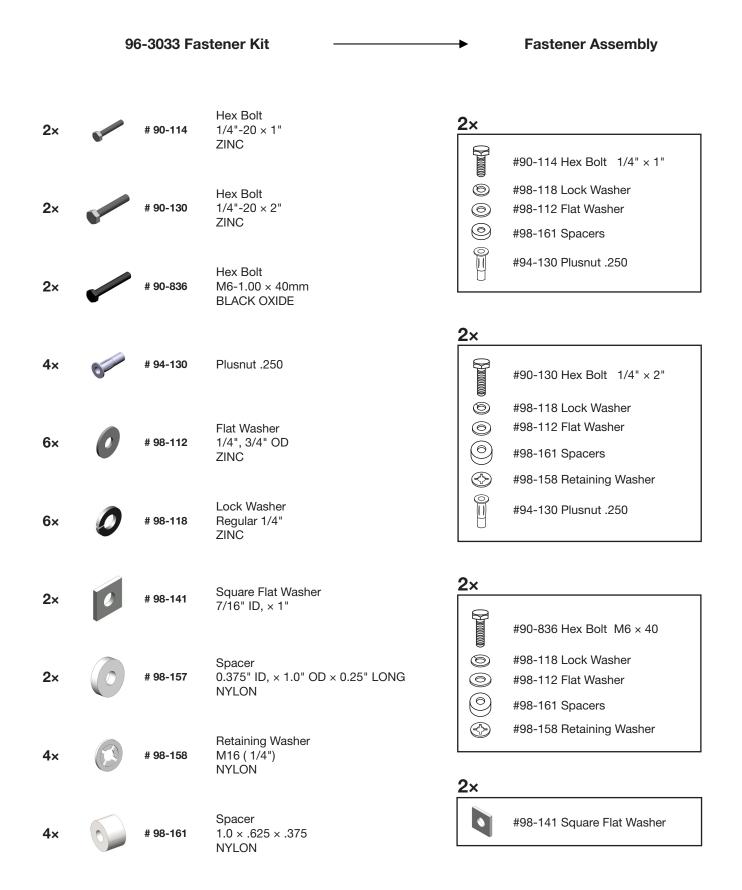

6" Socket
- □ 1/2" Socket
- 9/16" Wrench
- 1" Hole Saw
- 10mm Socket
- 13mm Socket





**1.1.1** Unpack components; compare with the bill of materials.



#### **1.1.2** Verify all parts are present.

| Item No. | Description                     | Qty. |
|----------|---------------------------------|------|
| 30-000   | Floor Bracket                   | 1    |
| 30-042   | Driver Side Panel w/ Swing Door | 1    |
| 30-043   | Passenger Side Panel            | 1    |
| 30-500   | Edge Trim ( QTY in Inches )     | 36   |
| 30-685   | Top Alignment Bar               | 1    |
| 79-932   | Warning Label (Bilingual)       | 1    |
| 94-3007  | Assembly Fastener Bag           | 1    |
| 96-3033  | Installation Fastener Bag       | 1    |



1.1.3 Identify the 96-3033 and 94-3007 fastener kits.







# **PHASE 1** – ASSEMBLY 1.2 PARTITION ASSEMBLY

**1.2.1** Remove all the PVC from all the parts, then attach the edge trims on these locations.





# **PHASE 2** – INSTALLATION 2.1 TIPS ON HOW TO ATTACH A PLUSNUT

**2.1.1** Attach the plusnut using the plusnut gun.

**TIPS:** Put the plusnut on the plusnut gun, then attach the plusnut in the hole by turning the gun forward until the plusnut locks, then remove the gun by turning in reverse.





REVERSE

- 2.1.2 Attach the plusnut using the 6490 plusnut tool.
- **NOTE:** The hardware used for the 6490 plusnut tool is not included in the fastener bag. The 6490 plusnut tool can be ordered separately upon demand at no charge.



#### HARDWARE USED

Flat washer 1/4"

 $\bigcirc$  Flat washer 1/4" BS × 3/4" OD

### TOOLS

Cordless Impact