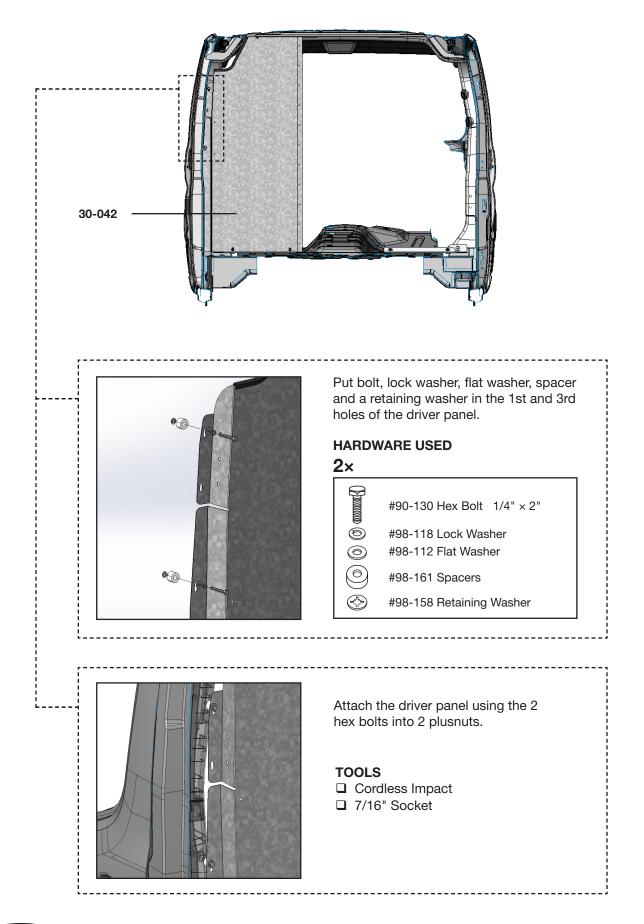

#### **1.1.2** Verify all parts are present.

| Item No. | Description                     | Qty. |
|----------|---------------------------------|------|
| 30-000   | Floor Bracket                   | 1    |
| 30-042   | Driver Side Panel w/ Swing Door | 1    |
| 30-043   | Passenger Side Panel            | 1    |
| 30-500   | Edge Trim ( QTY in Inches )     | 36   |
| 30-685   | Top Alignment Bar               | 1    |
| 79-932   | Warning Label (Bilingual)       | 1    |
| 94-3007  | Assembly Fastener Bag           | 1    |
| 96-3033  | Installation Fastener Bag       | 1    |

# PHASE 2 - INSTALLATION

**2.2 VEHICLE PREPARATION** 

2.2.1 Driver and passenger sides preparation.

**NOTE:** This partition is design w/ floor make a new holes in the van if the holes is not align in the holes of the panels.