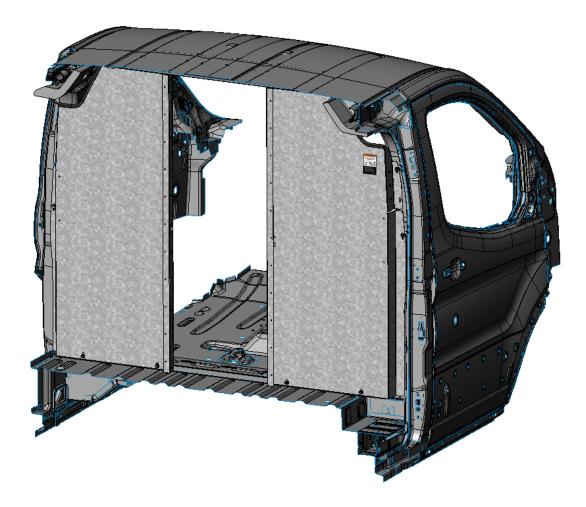

#### **1.1.2** Verify all parts are present.

| Item No. | Description                     | Qty. |
|----------|---------------------------------|------|
| 30-000   | Floor Bracket                   | 1    |
| 30-042   | Driver Side Panel w/ Swing Door | 1    |
| 30-043   | Passenger Side Panel            | 1    |
| 30-500   | Edge Trim ( QTY in Inches )     | 36   |
| 30-685   | Top Alignment Bar               | 1    |
| 79-932   | Warning Label (Bilingual)       | 1    |
| 94-3007  | Assembly Fastener Bag           | 1    |
| 96-3033  | Installation Fastener Bag       | 1    |

# **PHASE 1** – ASSEMBLY 1.2 PARTITION ASSEMBLY

**1.2.1** Remove all the PVC from all the parts, then attach the edge trims on these locations.