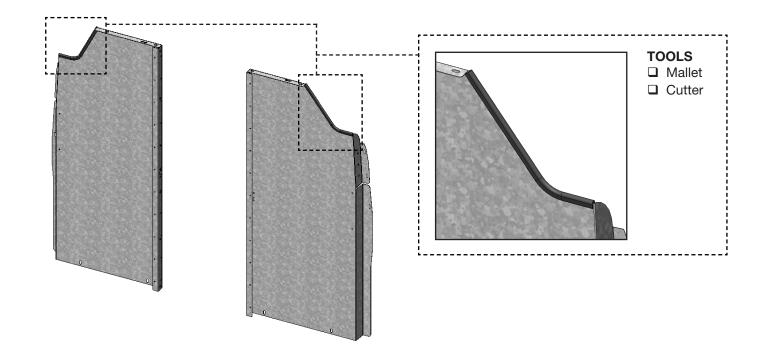

# **PHASE 1** – ASSEMBLY 1.2 PARTITION ASSEMBLY

**1.2.1** Remove all the PVC from all the parts, then attach the edge trims on these locations.

## **REQUIRED ITEMS**

- Cordless Impact
- Cordless Drill
- Cutter
- Flat Screwdriver
- Mallet
- Marker
- Plusnut Tool
- Socket Wrench
- Tape Measure
- □ 3/8" Drill Bit
- □ 7/16" Socket
- □ 1/2" Socket
- 9/16" Wrench
- 1" Hole Saw
- 10mm Socket
- 13mm Socket