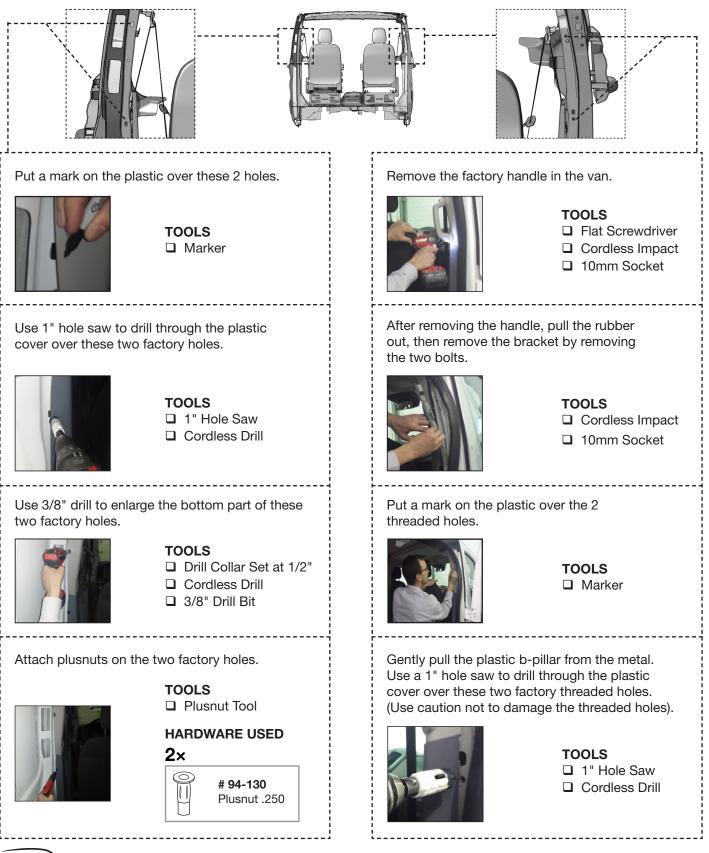

# PHASE 2 - INSTALLATION

**2.2 VEHICLE PREPARATION** 

2.2.1 Driver and passenger sides preparation.

**NOTE:** This partition is design w/ floor make a new holes in the van if the holes is not align in the holes of the panels.

2.2.2 Pull the headliner down, then attach plus nuts to the two center holes on the roof rim.

**2.2.3** Floor preparation.