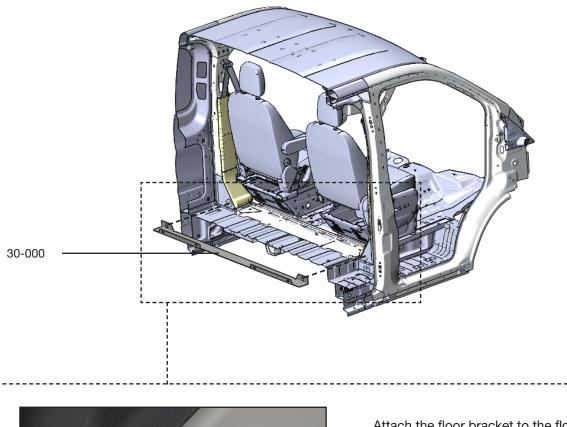

# **PHASE 2** – INSTALLATION 2.3 PARTITION INSTALLATION

**2.3.1** Floor bracket installation.

Attach the floor bracket to the floor re-using the 2 D-ring bolts with the addition of the square washer, in between the D-ring and floor bracket.

#### TOOLS

Socket Wrench13mm Socket

#### HARDWARE USED

2×

**2.3.2** Install the top alignment bar to the vehicle.

RANGER