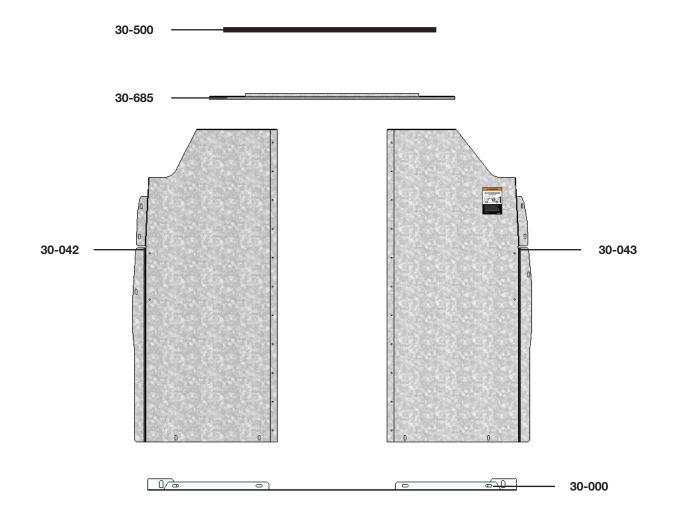

#### **1.1.2** Verify all parts are present.

| Item No. | Description                     | Qty. |
|----------|---------------------------------|------|
| 30-000   | Floor Bracket                   | 1    |
| 30-042   | Driver Side Panel w/ Swing Door | 1    |
| 30-043   | Passenger Side Panel            | 1    |
| 30-500   | Edge Trim ( QTY in Inches )     | 36   |
| 30-685   | Top Alignment Bar               | 1    |
| 79-932   | Warning Label (Bilingual)       | 1    |
| 94-3007  | Assembly Fastener Bag           | 1    |
| 96-3033  | Installation Fastener Bag       | 1    |