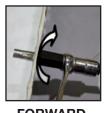

# **TIPS STEP 2:** Attach the plusnut in the hole by turning the bolt forward using an impact with a 7/16" socket until the plusnut locks, then remove the bolt by turning the impact in reverse.

FORWARD