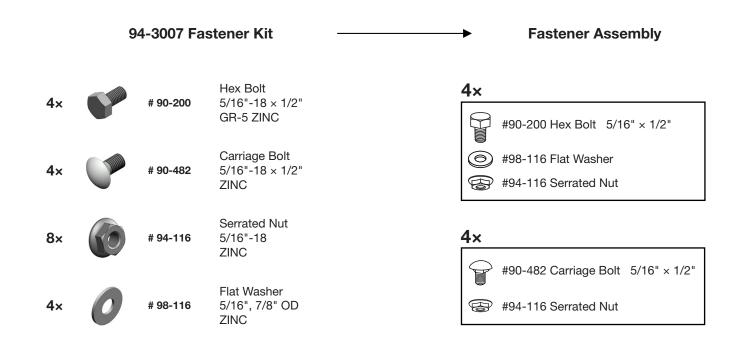

ocket
- □ 1/2" Socket
- 9/16" Wrench
- 1" Hole Saw
- 10mm Socket
- 13mm Socket





**1.1.1** Unpack components; compare with the bill of materials.



#### **1.1.2** Verify all parts are present.

| Item No. | Description                     | Qty. |
|----------|---------------------------------|------|
| 30-000   | Floor Bracket                   | 1    |
| 30-042   | Driver Side Panel w/ Swing Door | 1    |
| 30-043   | Passenger Side Panel            | 1    |
| 30-500   | Edge Trim ( QTY in Inches )     | 36   |
| 30-685   | Top Alignment Bar               | 1    |
| 79-932   | Warning Label (Bilingual)       | 1    |
| 94-3007  | Assembly Fastener Bag           | 1    |
| 96-3033  | Installation Fastener Bag       | 1    |



1.1.3 Identify the 96-3033 and 94-3007 fastener kits.







# **PHASE 1** – ASSEMBLY 1.2 PARTITION ASSEMBLY

**1.2.1** Remove all the PVC from all the parts, then attach the edge trims on these locations.





# **PHASE 2** – INSTALLATION 2.1 TIPS ON HOW TO ATTACH A PLUSNUT

**2.1.1** Attach the plusnut using the plusnut gun.

**TIPS:** Put the plusnut on the plusnut gun, then attach the plusnut in the hole by turning the gun forward until the plusnut locks, then remove the gun by turning in reverse.





REVERSE

- 2.1.2 Attach the plusnut using the 6490 plusnut tool.
- **NOTE:** The hardware used for the 6490 plusnut tool is not included in the fastener bag. The 6490 plusnut tool can be ordered separately upon demand at no charge.



#### HARDWARE USED

Flat washer 1/4"

 $\bigcirc$  Flat washer 1/4" BS × 3/4" OD

### TOOLS

Cordless Impact
7/1