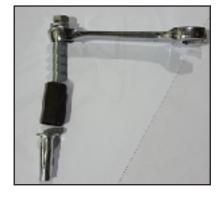

### TOOLS

Cordless Impact
7/16" Socket
9/16" Wrench

TIPS STEP 1:

Assemble the 6490 plusnut tool with the hardware needed, plusnut and the 9/16" wrench as shown.