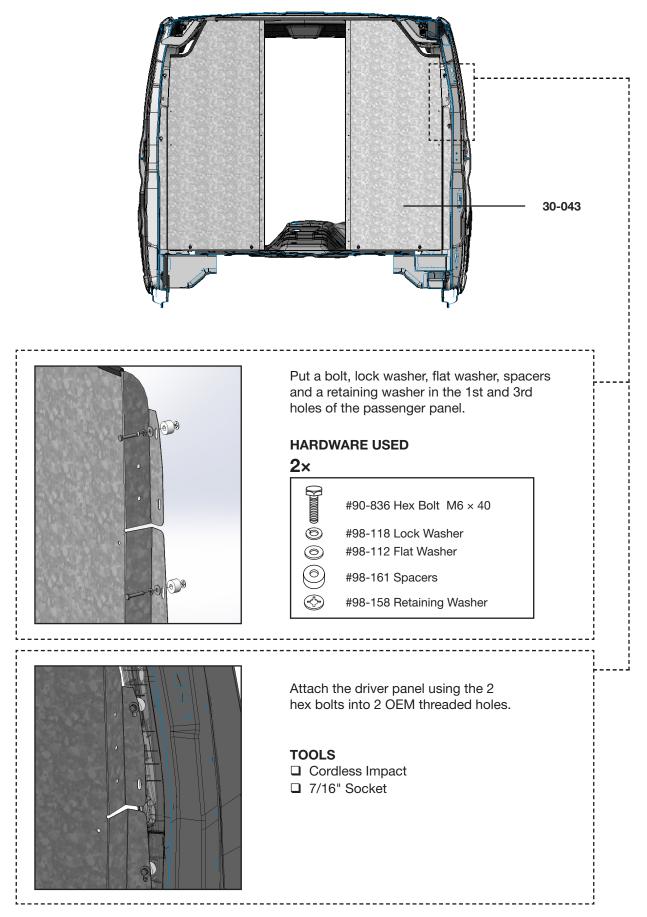

#### **1.1.2** Verify all parts are present.

| Item No. | Description                     | Qty. |
|----------|---------------------------------|------|
| 30-000   | Floor Bracket                   | 1    |
| 30-042   | Driver Side Panel w/ Swing Door | 1    |
| 30-043   | Passenger Side Panel            | 1    |
| 30-500   | Edge Trim ( QTY in Inches )     | 36   |
| 30-685   | Top Alignment Bar               | 1    |
| 79-932   | Warning Label (Bilingual)       | 1    |
| 94-3007  | Assembly Fastener Bag           | 1    |
| 96-3033  | Installation Fastener Bag       | 1    |

# **PHASE 2** – INSTALLATION 2.3 PARTITION INSTALLATION

**2.3.1** Floor bracket installation.

Attach the floor bracket to the floor re-using the 2 D-ring bolts with the addition of the square washer, in between the D-ring and floor bracket.

#### HARDWARE USED

2×

**2.3.2** Install the top alignment bar to the vehicle.

RANGER

#### **2.3.5** Final installation.

- **NOTE:** After installation is complete be sure that all the bolts are tightened.
  - English warning label is already attached on the passenger side panel.