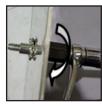

# **PHASE 2** – INSTALLATION 2.1 TIPS ON HOW TO ATTACH A PLUSNUT

**2.1.1** Attach the plusnut using the plusnut gun.

**TIPS:** Put the plusnut on the plusnut gun, then attach the plusnut in the hole by turning the gun forward until the plusnut locks, then remove the gun by turning in reverse.

REVERSE

- 2.1.2 Attach the plusnut using the 6490 plusnut tool.
- **NOTE:** The hardware used for the 6490 plusnut tool is not included in the fastener bag. The 6490 plusnut tool can be ordered separately upon demand at no charge.