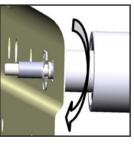

REVERSE

- 2.1.2 Attach the plusnut using the 6490 plusnut tool.
- **NOTE:** The hardware used for the 6490 plusnut tool is not included in the fastener bag. The 6490 plusnut tool can be ordered separately upon demand at no charge.

# **TIPS STEP 2:** Attach the plusnut in the hole by turning the bolt forward using an impact with a 7/16" socket until the plusnut locks, then remove the bolt by turning the impact in reverse.

FORWARD