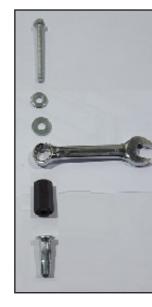

#### HARDWARE USED

Flat washer 1/4"

 $\bigcirc$  Flat washer 1/4" BS × 3/4" OD

### TOOLS

Cordless Impact
7/16" Socket
9/16" Wrench

TIPS STEP 1:

Assemble the 6490 plusnut tool with the hardware needed, plusnut and the 9/16" wrench as shown.