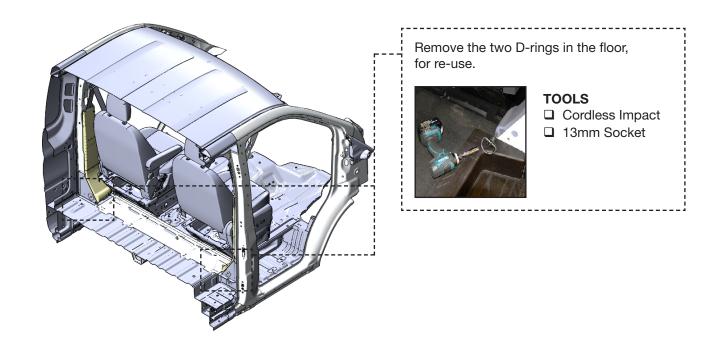

# **PHASE 2** – INSTALLATION 2.3 PARTITION INSTALLATION

**2.3.1** Floor bracket installation.

Attach the floor bracket to the floor re-using the 2 D-ring bolts with the addition of the square washer, in between the D-ring and floor bracket.