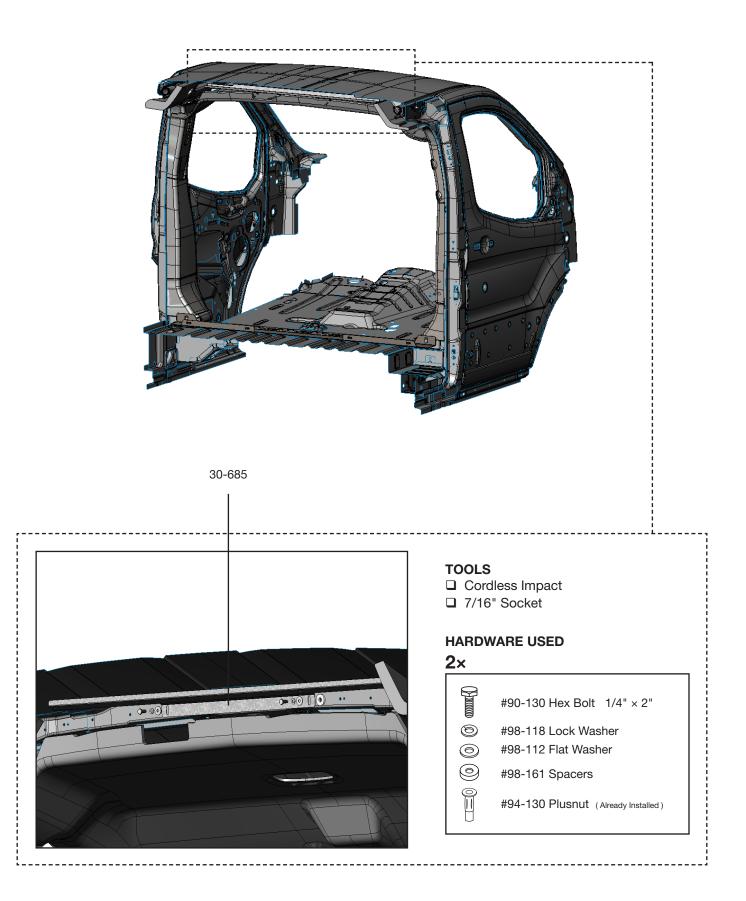

#### HARDWARE USED

2×

**2.3.2** Install the top alignment bar to the vehicle.

RANGER