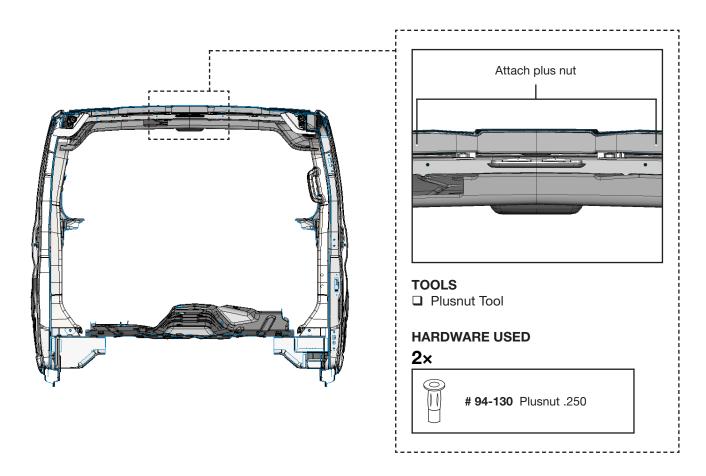

2.2.2 Pull the headliner down, then attach plus nuts to the two center holes on the roof rim.

**2.2.3** Floor preparation.