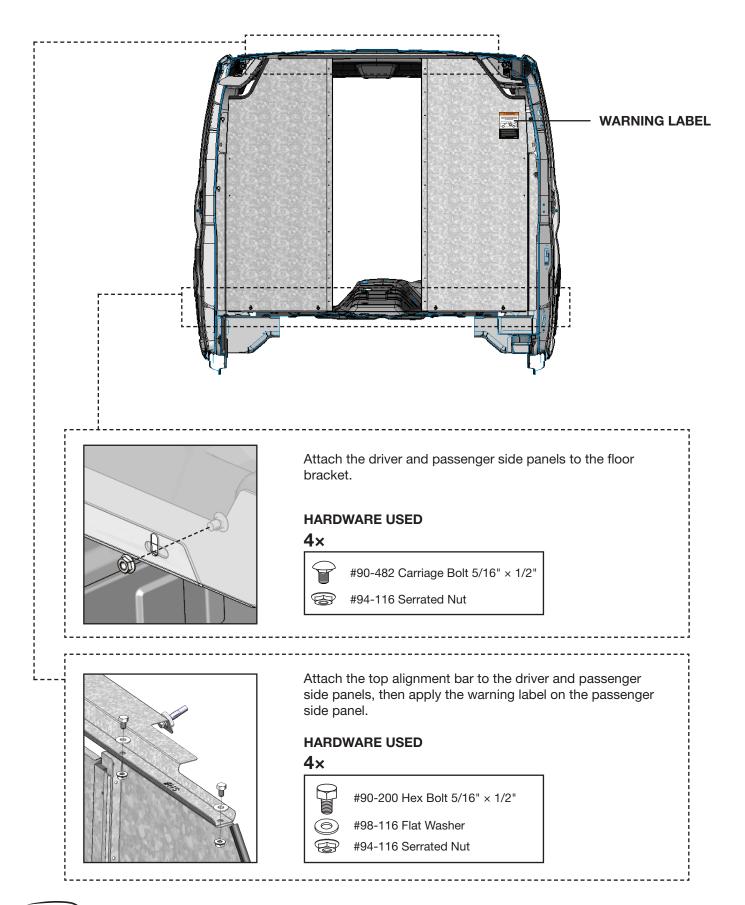

# **PHASE 2** – INSTALLATION 2.3 PARTITION INSTALLATION

**2.3.1** Floor bracket installation.

Attach the floor bracket to the floor re-using the 2 D-ring bolts with the addition of the square washer, in between the D-ring and floor bracket.

#### HARDWARE USED

2×

**2.3.2** Install the top alignment bar to the vehicle.

RANGER

#### **2.3.5** Final installation.

- **NOTE:** After installation is complete be sure that all the bolts are tightened.
  - English warning label is already attached on the passenger side panel.