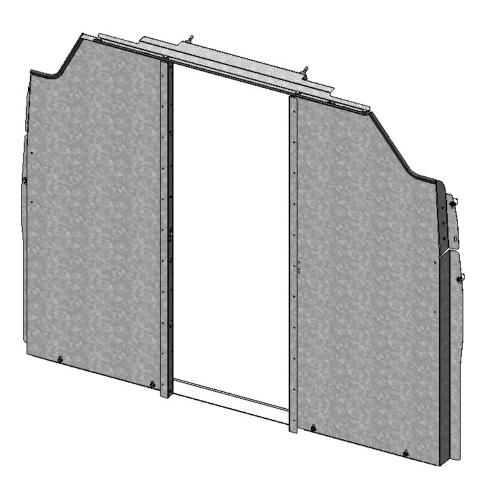

## **C24-FTL STRAIGHT PARTITION**

Transit Partition (Walk-Through, Steel)

# **PHASE 1** – ASSEMBLY 1.2 PARTITION ASSEMBLY

**1.2.1** Remove all the PVC from all the parts, then attach the edge trims on these locations.