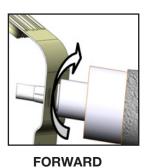

# **PHASE 2** – INSTALLATION 2.1 TIPS ON HOW TO ATTACH A PLUSNUT

**2.1.1** Attach the plusnut using the plusnut gun.

**TIPS:** Put the plusnut on the plusnut gun, then attach the plusnut in the hole by turning the gun forward until the plusnut locks, then remove the gun by turning in reverse.