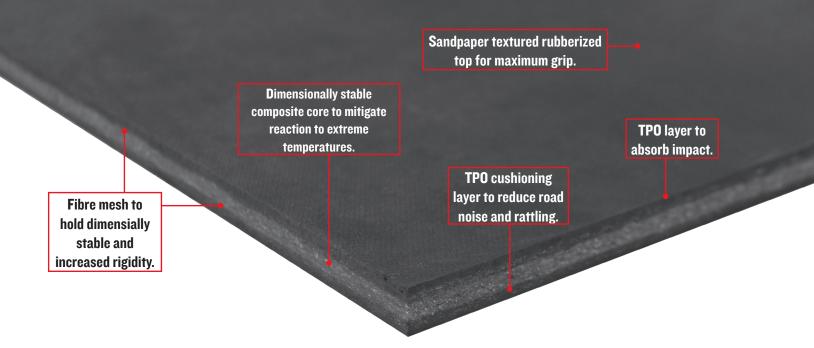

## STABILIGRIP

**NEW** dimensionally-stable rigid flooring with improved durability and strength. Built with the toughest proprietary blend of recycled products, its versatility can be used in a wide variety of applications.

- **EFFICIENT:** flat and durable; making it easy for technicians to work on.
- **SAFETY:** minimizes slip hazards and chances of shifting cargo.
- DIMENSIONALLY-STABLE: will not swell or bubble even in extreme temperatures.
- **GRIP:** Fine texture gives high grip but smooth cargo loading. COF of 8.7 compared to 2.4 industry average.
- Impact and puncture resistant protects floor of van from damage
- Custom fit to each specific vehicle
- Professional looking and easy to clean
- Decreases road noise.
- Non-porous plastic resists stains and mold