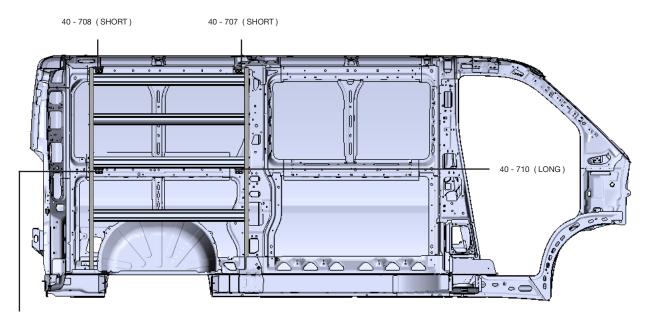

### 2.1 ATTACH WALL BRACKETS TO THE END PANELS

**IMPORTANT:** For all **Box Trucks**, make sure that the shelving is securely fastened to the structure of the truck.

- **2.1.1** Lift the assembled shelf to the vehicle, then put it in place.
  - Attach the short and long brackets to the panels aligning the brackets to the horizontal rim of the vehicle.

NOTE: Handle with care.

40 - 709 (LONG)

Attach the short and long brackets to the panels aligning the brackets to the horizontal rim of the vehicle.

**NOTE:** You can install the brackets inside or outside the panel.