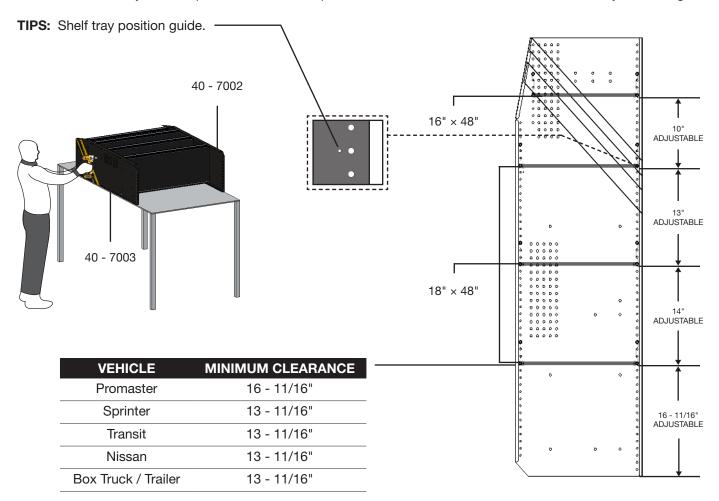

### 1.2 SHELF ASSEMBLY

1.2.1 Attach both panels to the shelf trays.

**NOTE:** You can adjust the bottom shelf location to maximize or minimize your space over the wheel.

IMPORTANT: Always handle panels on a smooth, protected and clean surface to avoid unnecessary scratching.

### **BILL OF MATERIALS**

| Description                                 | Qty.                                                                                                                                                                                                                                                             |
|---------------------------------------------|------------------------------------------------------------------------------------------------------------------------------------------------------------------------------------------------------------------------------------------------------------------|
| Short Corner Bracket (Left)                 | 1                                                                                                                                                                                                                                                                |
| Short Corner Bracket (Right)                | 1                                                                                                                                                                                                                                                                |
| Long Corner Bracket (Left)                  | 1                                                                                                                                                                                                                                                                |
| Long Corner Bracket (Right)                 | 1                                                                                                                                                                                                                                                                |
| End Panel (Left)                            | 1                                                                                                                                                                                                                                                                |
| End Panel (Right)                           | 1                                                                                                                                                                                                                                                                |
| Shelf Tray, Black Plywood, Usable 16" × 48" | 1                                                                                                                                                                                                                                                                |
| Shelf Tray, Black Plywood, Usable 18" × 48" | 3                                                                                                                                                                                                                                                                |
| Assembly Fastener Kit                       | 1                                                                                                                                                                                                                                                                |
| Install Fastener Kit                        | 1                                                                                                                                                                                                                                                                |
|                                             | Short Corner Bracket (Left) Short Corner Bracket (Right) Long Corner Bracket (Left) Long Corner Bracket (Right) End Panel (Left) End Panel (Right) Shelf Tray, Black Plywood, Usable 16" × 48" Shelf Tray, Black Plywood, Usable 18" × 48" Assembly Fastener Kit |