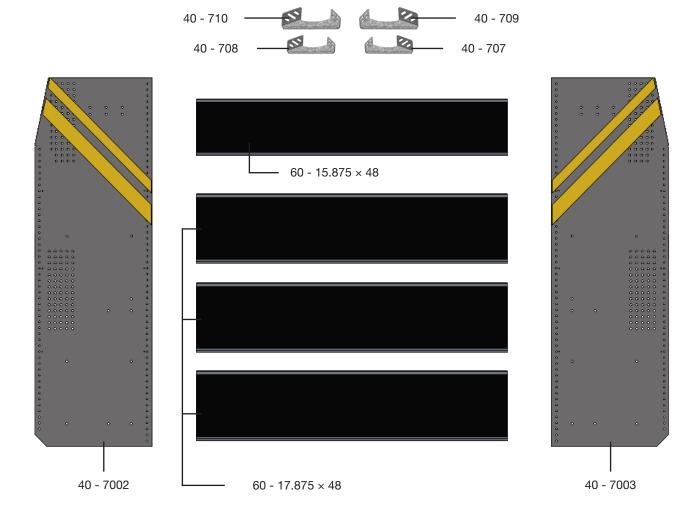

### **BILL OF MATERIALS**

| Description                                 | Qty.                                                                                                                                                                                                                                                             |
|---------------------------------------------|------------------------------------------------------------------------------------------------------------------------------------------------------------------------------------------------------------------------------------------------------------------|
| Short Corner Bracket (Left)                 | 1                                                                                                                                                                                                                                                                |
| Short Corner Bracket (Right)                | 1                                                                                                                                                                                                                                                                |
| Long Corner Bracket (Left)                  | 1                                                                                                                                                                                                                                                                |
| Long Corner Bracket (Right)                 | 1                                                                                                                                                                                                                                                                |
| End Panel (Left)                            | 1                                                                                                                                                                                                                                                                |
| End Panel (Right)                           | 1                                                                                                                                                                                                                                                                |
| Shelf Tray, Black Plywood, Usable 16" × 48" | 1                                                                                                                                                                                                                                                                |
| Shelf Tray, Black Plywood, Usable 18" × 48" | 3                                                                                                                                                                                                                                                                |
| Assembly Fastener Kit                       | 1                                                                                                                                                                                                                                                                |
| Install Fastener Kit                        | 1                                                                                                                                                                                                                                                                |
|                                             | Short Corner Bracket (Left) Short Corner Bracket (Right) Long Corner Bracket (Left) Long Corner Bracket (Right) End Panel (Left) End Panel (Right) Shelf Tray, Black Plywood, Usable 16" × 48" Shelf Tray, Black Plywood, Usable 18" × 48" Assembly Fastener Kit |

### 1.2 SHELF ASSEMBLY

1.2.1 Attach both panels to the shelf trays.

**NOTE:** You can adjust the bottom shelf location to maximize or minimize your space over the wheel.

IMPORTANT: Always handle panels on a smooth, protected and clean surface to avoid unnecessary scratching.

NOTE: Handle with care.

40 - 709 (LONG)

Attach the short and long brackets to the panels aligning the brackets to the horizontal rim of the vehicle.

**NOTE:** You can install the brackets inside or outside the panel.