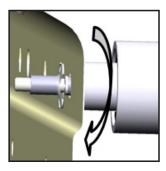

#### USING PLUSNUT GUN

**STEP:** Put the plusnut on the plusnut gun, then attach the plus nut in the hole by turning the gun forward until the plus nut locks, then remove the gun by turning in reverse.

**REVERSE** 