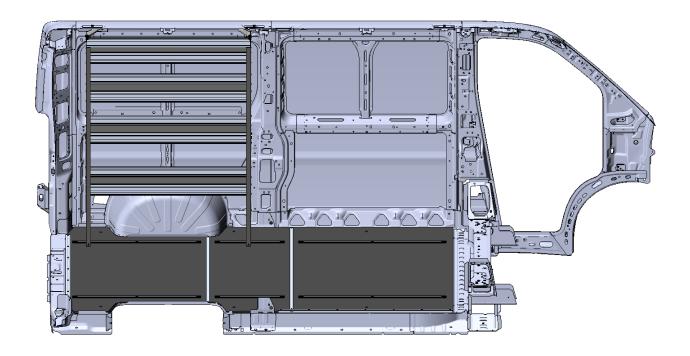

### 1.2 SHELF ASSEMBLY

1.2.1 Attach both panels to the shelf trays.

**NOTE:** You can adjust the bottom shelf location to maximize or minimize your space over the wheel.

IMPORTANT: Always handle panels on a smooth, protected and clean surface to avoid unnecessary scratching.

### 2.1 ATTACH WALL BRACKETS TO THE END PANELS

**IMPORTANT:** For all **Box Trucks**, make sure that the shelving is securely fastened to the structure of the truck.

- **2.1.1** Lift the assembled shelf to the vehicle, then put it in place.
  - Attach the short and long brackets to the panels aligning the brackets to the horizontal rim of the vehicle.