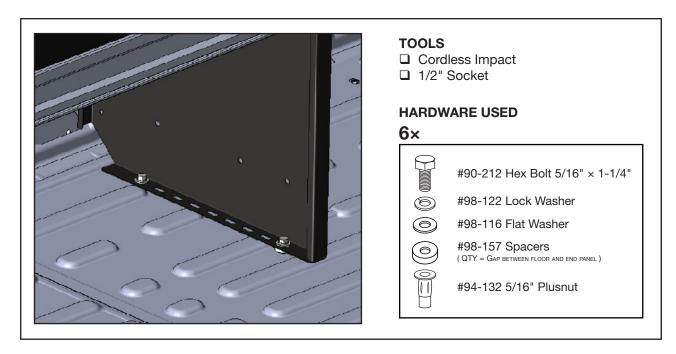

# 98-157

Spacer 0.375" ID,  $\times$  1.0" OD  $\times$  0.25" LONG NYLON

F

8×

#90-212 Hex Bolt 5/16" × 1-1/4"

(E)

#98-122 Lock Washer #98-116 Flat Washer

#94-132 5/16" Plusnut

4×

#90-212 Hex Bolt 5/16" × 1-1/4"

#98-122 Lock Washer #98-116 Flat Washer

#98-157 Spacers
(QTY = GAP BETWEEN FLOOR AND END PANEL)

#94-132 5/16" Plusnut

#### **TOOLS**

- Cordless Impact
- ☐ 1/2" Socket