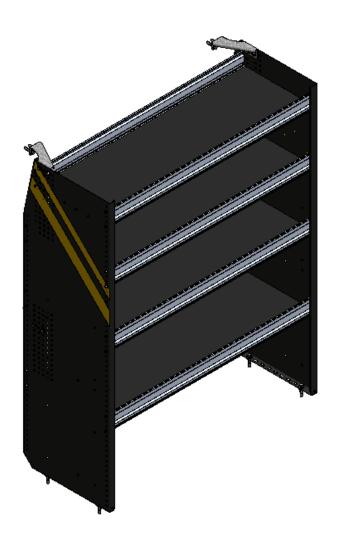

## N5-DS48-4 Shelving (STEEL)

Transit High Roof & Medium Roof
Promaster Standard Roof & High Roof
Nissan NV High Roof
Sprinter Low Roof & High Roof
Box Truck / Trailer

### 1.2 SHELF ASSEMBLY

1.2.1 Attach both panels to the shelf trays.

**NOTE:** You can adjust the bottom shelf location to maximize or minimize your space over the wheel.

IMPORTANT: Always handle panels on a smooth, protected and clean surface to avoid unnecessary scratching.

### 2.1 ATTACH WALL BRACKETS TO THE END PANELS

**IMPORTANT:** For all **Box Trucks**, make sure that the shelving is securely fastened to the structure of the truck.

- **2.1.1** Lift the assembled shelf to the vehicle, then put it in place.
  - Attach the short and long brackets to the panels aligning the brackets to the horizontal rim of the vehicle.