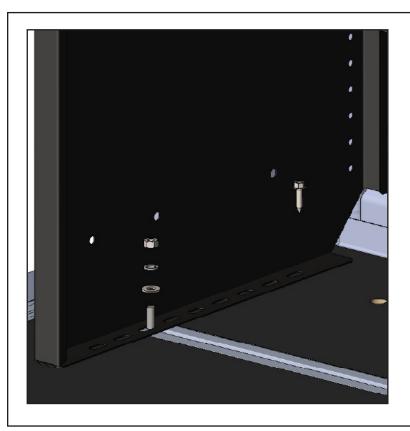

### WITHOUT RANGER FLOOR

**2.4.1** Put the assembled shelf back in place aligning the holes to the plusnuts, then install the end panels to the plus nuts.

### WITH RANGER FLOOR

- **2.4.2** Lift the shelving unit inside the van, then put it in place.
  - Install the shelving unit to the floor mounting track by sliding bolts in the mounting tracks, and putting screw in the last rear slot of the end panels of the shelving unit.