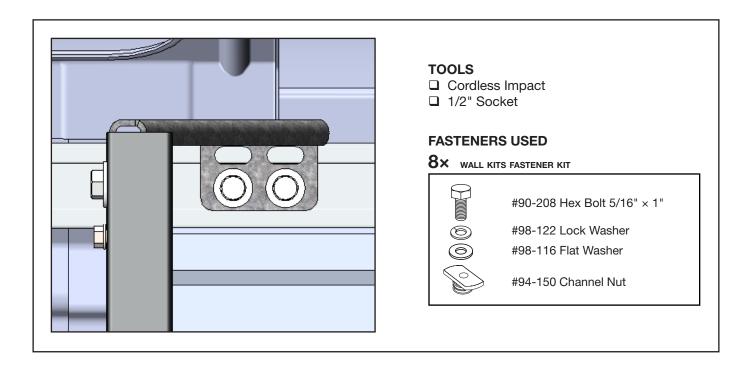

### WITH RANGER WALL KITS

**2.5.2** Aligned the wall brackets to the wall mounting track kits, then install the wall brackets to the wall mounting track kits using channel nuts.

**NOTE:** Tightened the bolts that used to attached the wall bracket to the wall or wall kits 1<sup>st</sup> before the bolts that used to attached the wall bracket to the end panel.

**IMPORTANT:** After installation is completed, ensure all bolts are tightened.