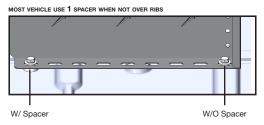

# 98-157

Spacer 0.375" ID,  $\times$  1.0" OD  $\times$  0.25" LONG NYLON

F

8×

#90-212 Hex Bolt 5/16" × 1-1/4"

(E)

#98-122 Lock Washer #98-116 Flat Washer

#94-132 5/16" Plusnut

4×

#90-212 Hex Bolt 5/16" × 1-1/4"

#98-122 Lock Washer #98-116 Flat Washer

#98-157 Spacers
(QTY = GAP BETWEEN FLOOR AND END PANEL)

#94-132 5/16" Plusnut