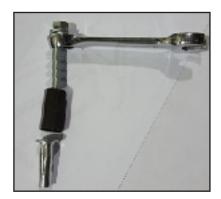

#### **TOOLS**

- □ Cordless Impact
- ☐ 1/2" Socket
- □ 9/16" Wrench

**STEP 1:** Assemble the 6491 plusnut tool with the hardware needed, plus nut and the 9/16" wrench as shown.

STEP 2:

Attach the plus nut in the hole by turning the bolt forward using an impact with a 1/2" socket until the plusnut locks, then remove the bolt by turning the impact in reverse.

**REVERSE** 