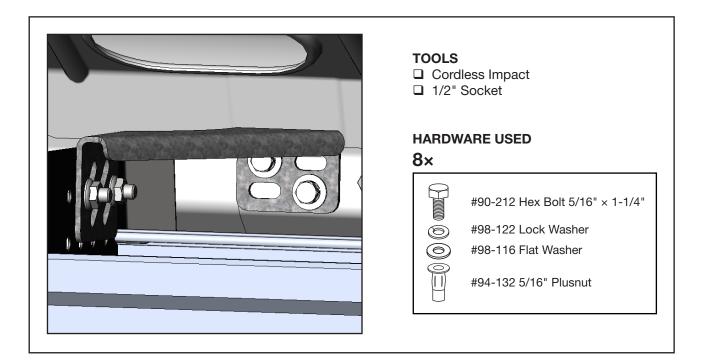

### WITHOUT RANGER WALL KITS

2.5.1 Aligned the wall brackets to the plus nuts, then install the wall brackets to the wall.

**NOTE:** Tightened the bolts that used to attached the wall bracket to the wall or wall kits 1<sup>st</sup> before the bolts that used to attached the wall bracket to the end panel.

**IMPORTANT:** After installation is completed, ensure all bolts are tightened.