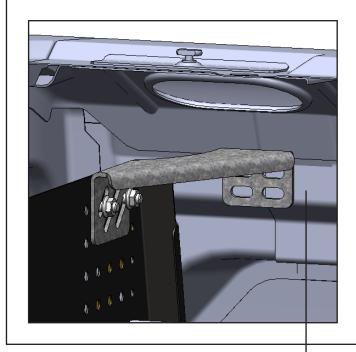

### WITH RANGER FLOOR

- **2.4.2** Lift the shelving unit inside the van, then put it in place.
  - Install the shelving unit to the floor mounting track by sliding bolts in the mounting tracks, and putting screw in the last rear slot of the end panels of the shelving unit.

#### **TOOLS**

- ☐ Cordless Impact ☐ 3/8" Driver Bit
- ☐ 1/2" Socket

### **HARDWARE USED**

2× FLOOR FASTENER KIT

#92-102 Screw 1"