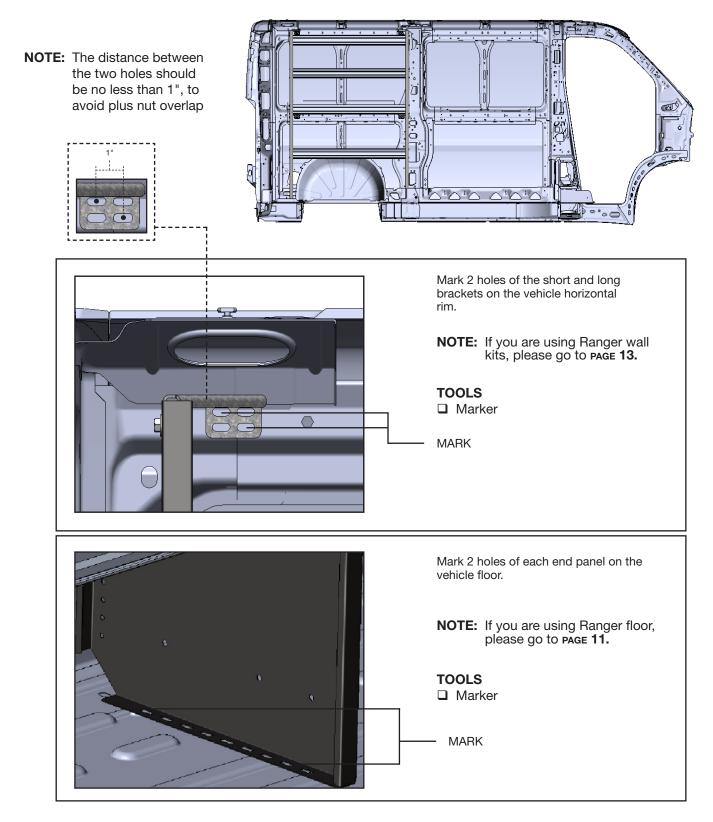

### 2.1 ATTACH WALL BRACKETS TO THE END PANELS

**IMPORTANT:** For all **Box Trucks**, make sure that the shelving is securely fastened to the structure of the truck.

- **2.1.1** Lift the assembled shelf to the vehicle, then put it in place.
  - Attach the short and long brackets to the panels aligning the brackets to the horizontal rim of the vehicle.

NOTE: Handle with care.

40 - 709 (LONG)

Attach the short and long brackets to the panels aligning the brackets to the horizontal rim of the vehicle.

**NOTE:** You can install the brackets inside or outside the panel.

### 2.2 MARK HOLES FOR PLUS NUTS

**2.2.1** After attaching the brackets mark the holes on the brackets and end panels to the vehicle.