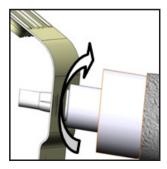

### • USING THE 6491 PLUSNUT TOOL

**NOTE:** The hardware used for the 6490 plusnut tool is not included in the fastener bag. The 6490 plusnut tool can be ordered separately upon demand at no charge.

#### **TOOLS**

- □ Cordless Impact
- ☐ 1/2" Socket
- □ 9/16" Wrench

**STEP 1:** Assemble the 6491 plusnut tool with the hardware needed, plus nut and the 9/16" wrench as shown.

STEP 2:

Attach the plus nut in the hole by turning the bolt forward using an impact with a 1/2" socket until the plusnut locks, then remove the bolt by turning the impact in reverse.