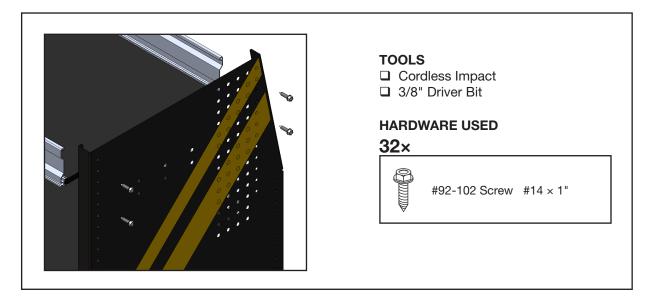

### 2.1 ATTACH WALL BRACKETS TO THE END PANELS

**IMPORTANT:** For all **Box Trucks**, make sure that the shelving is securely fastened to the structure of the truck.

- **2.1.1** Lift the assembled shelf to the vehicle, then put it in place.
  - Attach the short and long brackets to the panels aligning the brackets to the horizontal rim of the vehicle.

NOTE: Handle with care.

40 - 709 (LONG)

Attach the short and long brackets to the panels aligning the brackets to the horizontal rim of the vehicle.

**NOTE:** You can install the brackets inside or outside the panel.

#### **TOOLS**

- Cordless Impact
- ☐ 1/2" Socket

### **HARDWARE USED**

8× HAND-TIGHTEN THE BOLTS

#90-204 Hex Bolt 5/16" × 3/4"

#98-116 Flat Washer

#94-116 Serrated Nut

HORIZONTAL RIM