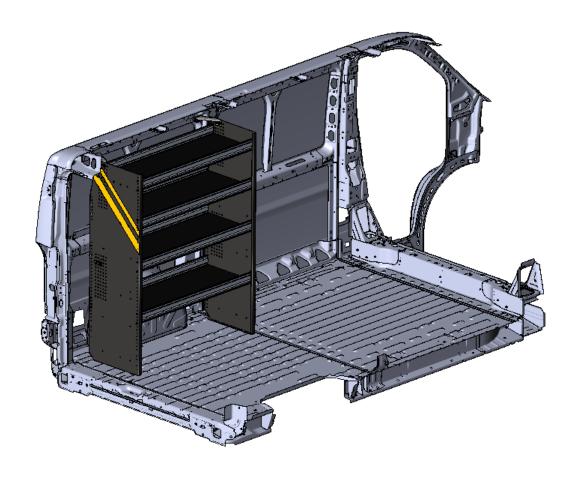

## PHASE 1 - ASSEMBLY

### **1.1 SETUP**

**1.1.1** Unpack components; compare with the bill of materials.

1.1.2 Verify all parts are present.

### **BILL OF MATERIALS**

| Description                                 | Qty.                                                                                                                                                                                                                                                             |
|---------------------------------------------|------------------------------------------------------------------------------------------------------------------------------------------------------------------------------------------------------------------------------------------------------------------|
| Short Corner Bracket (Left)                 | 1                                                                                                                                                                                                                                                                |
| Short Corner Bracket (Right)                | 1                                                                                                                                                                                                                                                                |
| Long Corner Bracket (Left)                  | 1                                                                                                                                                                                                                                                                |
| Long Corner Bracket (Right)                 | 1                                                                                                                                                                                                                                                                |
| End Panel (Left)                            | 1                                                                                                                                                                                                                                                                |
| End Panel (Right)                           | 1                                                                                                                                                                                                                                                                |
| Shelf Tray, Black Plywood, Usable 16" × 48" | 1                                                                                                                                                                                                                                                                |
| Shelf Tray, Black Plywood, Usable 18" × 48" | 3                                                                                                                                                                                                                                                                |
| Assembly Fastener Kit                       | 1                                                                                                                                                                                                                                                                |
| Install Fastener Kit                        | 1                                                                                                                                                                                                                                                                |
|                                             | Short Corner Bracket (Left) Short Corner Bracket (Right) Long Corner Bracket (Left) Long Corner Bracket (Right) End Panel (Left) End Panel (Right) Shelf Tray, Black Plywood, Usable 16" × 48" Shelf Tray, Black Plywood, Usable 18" × 48" Assembly Fastener Kit |

### 1.2 SHELF ASSEMBLY

1.2.1 Attach both panels to the shelf trays.

**NOTE:** You can adjust the bottom shelf location to maximize or minimize your space over the wheel.

IMPORTANT: Always handle panels on a smooth, protected and clean surface to avoid unnecessary scratching.