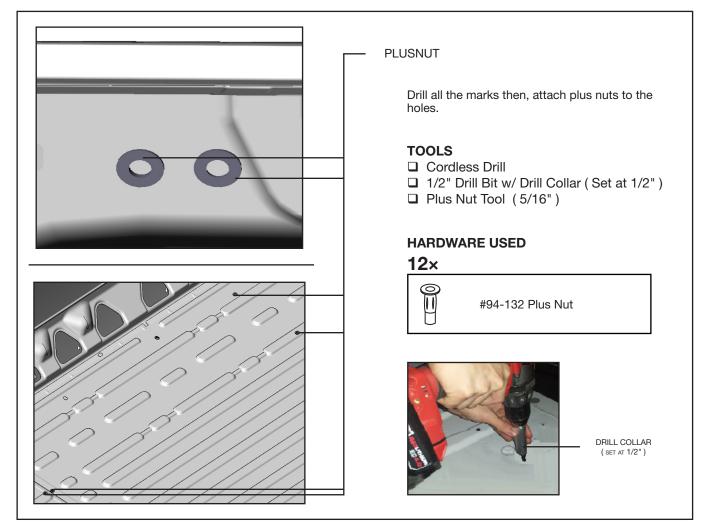

### 2.3 ATTACH PLUS NUTS

- **2.3.1** Lift the assembled shelf on the side.
  - Drill all the marks using 1/2" drill bit w/ drill collar, then attach plus nuts to the holes.

**NOTE:** Use 1/2" drill bit with drill collar to stop drill at 1/2" depth.

**WARNING:** Before drilling, ensure that you will not hit any critical parts of the vehicle like the **Gas tank**, **Wiring Harness** and **Hose**.