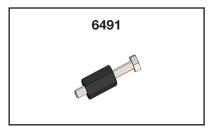

### • USING THE 6491 PLUSNUT TOOL

**NOTE:** The hardware used for the 6490 plusnut tool is not included in the fastener bag. The 6490 plusnut tool can be ordered separately upon demand at no charge.

#### **HARDWARE USED**

Flat washer 5/16"

Flat washer 5/16" BS × 7/8" OD

#### **TOOLS**

- □ Cordless Impact
- ☐ 1/2" Socket
- □ 9/16" Wrench

**STEP 1:** Assemble the 6491 plusnut tool with the hardware needed, plus nut and the 9/16" wrench as shown.

STEP 2:

Attach the plus nut in the hole by turning the bolt forward using an impact with a 1/2" socket until the plusnut locks, then remove the bolt by turning the impact in reverse.