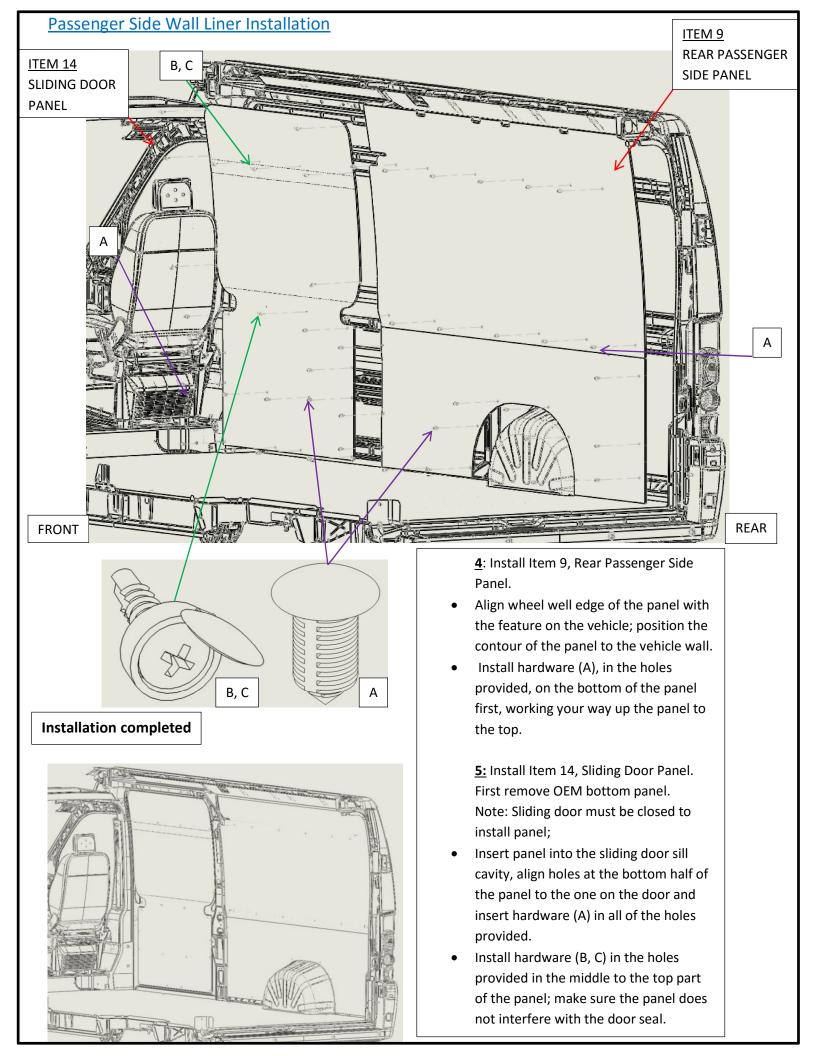

#### **NOTES:**

- 1. Before commencing, remove all wall liners and "D" Rings already installed in the vehicle.
- 2. Consult layout PDF and compare vehicle layout
- 3. Prepare hardware shown below and have them ready for installation.
- 4. Wall liners will be installed in the order shown in the instructions.
- 5. A drill with a Phillips driver is required to install hardware ( **C**) #8 Screws, shown below.
- 6. Reinstall all "D" Rings once the wall liner kit installation is completed.