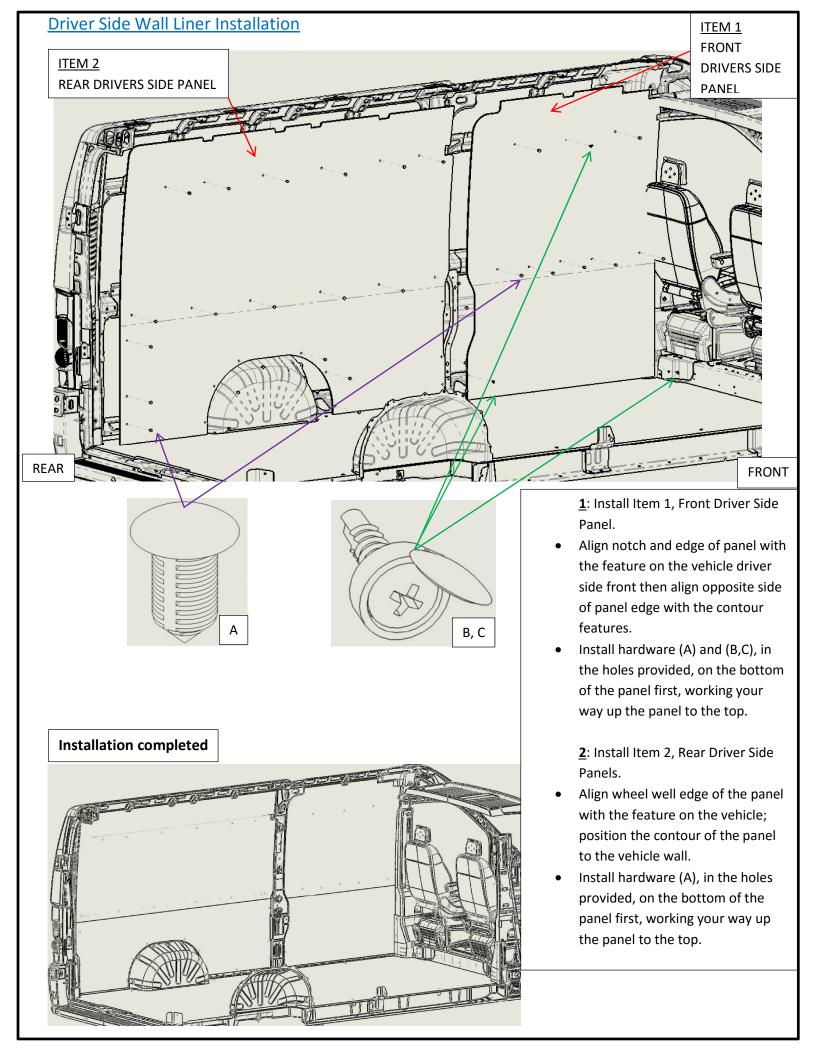

#### **NOTES:**

- 1. Before commencing, remove all wall liners and "D" Rings already installed in the vehicle.
- 2. Consult layout PDF and compare vehicle layout
- 3. Prepare hardware shown below and have them ready for installation.
- 4. Wall liners will be installed in the order shown in the instructions.
- 5. A drill with a Phillips driver is required to install hardware ( **C**) #8 Screws, shown below.
- 6. Reinstall all "D" Rings once the wall liner kit installation is completed.