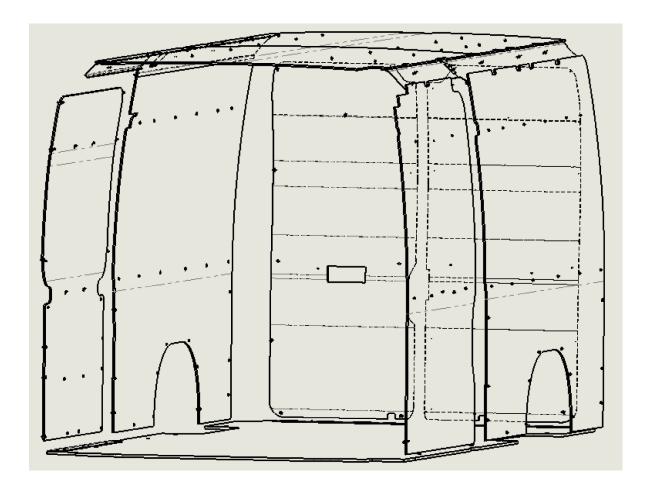

# PROMASTER 159" EXT. WB HIGH ROOF WALL LINERS

| ITEM NO.              |
|-----------------------|
| 1                     |
| 2                     |
| 3                     |
| 4                     |
| 4<br>5<br>6<br>7<br>8 |
| 6                     |
| 7                     |
|                       |
| 9                     |
| 10                    |
| 11                    |
| 12                    |
| 13                    |
| 14                    |
| 15                    |
| 16                    |
| 17                    |
| 18                    |
| 19                    |

| DESCRIPTION                                                    | QTY. |
|----------------------------------------------------------------|------|
| GREY FRONT WALL PANEL DRIVER SIDE PROMASTER 1.59" EXT. W.B. HR | 1    |
| GREY REAR WALL PANEL DRIVER SIDE PROMASTER 159" EXT. WB HR     | 1    |
| SILL "D" PROMASTER 159" EXT. WB HR                             | 1    |
| SILL "C" PROMASTER 159" EXT. WB HR                             | 1    |
| RETAINER- BLACK NYLON                                          | 97   |
| SCREW CAP                                                      | 33   |
| SCREW - PHIL. PAN HD #8X.75 SELF DRILLING                      | 72   |
| JOINER PLATE- CEILING SILL                                     | 2    |
| GREY REAR WALL PANEL PASSENGER SIDE PROMASTER 159" EXT. WB HR  | 1    |
| SILL "A" PROMASTER 159" EXT. WB HR                             | 1    |
| SILL "B" PROMASTER 159" EXT. WB HR                             | 1    |
| GREY CEILING FRONT PANEL PROMASTER 159" EXT. WB HR             | 1    |
| GREY CEILING REAR PANEL PROMASTER 159" EXT. WB HR              | 1    |
| GREY SLIDING DOOR PANEL PROMASTER 1.59" EXT. WB HR             | 1    |
| GREY REAR DOOR PANEL PASSENGER SIDE PROMASTER 159" EXT. WB HR  | 1    |
| GREY REAR DOOR PANEL DRIVER SIDE PROMASTER 159" EXT. WB HR     | 1    |
| FLOOR - PROMASTER 1.59 EXT. WB                                 | 1    |
| rear door floor sill promaster                                 | 1    |
| SIDE DOOR FLOOR SILL PROMASTER                                 | 1    |