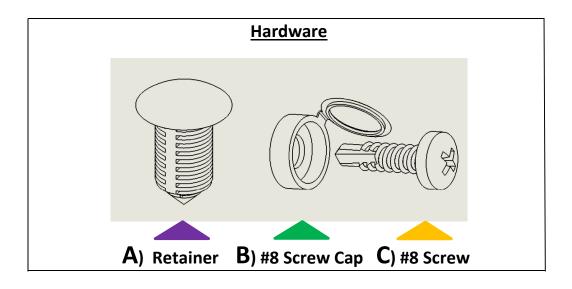

#### **NOTES:**

- 1. Before commencing, remove all wall liners and "D" Rings already installed in the vehicle.
- 2. Consult layout PDF and compare vehicle layout
- 3. Prepare hardware shown below and have them ready for installation.
- 4. Wall liners will be installed in the order shown in the instructions.
- 5. A drill with a Phillips driver is required to install hardware ( **C**) #8 Screws, shown below.
- 6. Reinstall all "D" Rings once the wall liner kit installation is completed.