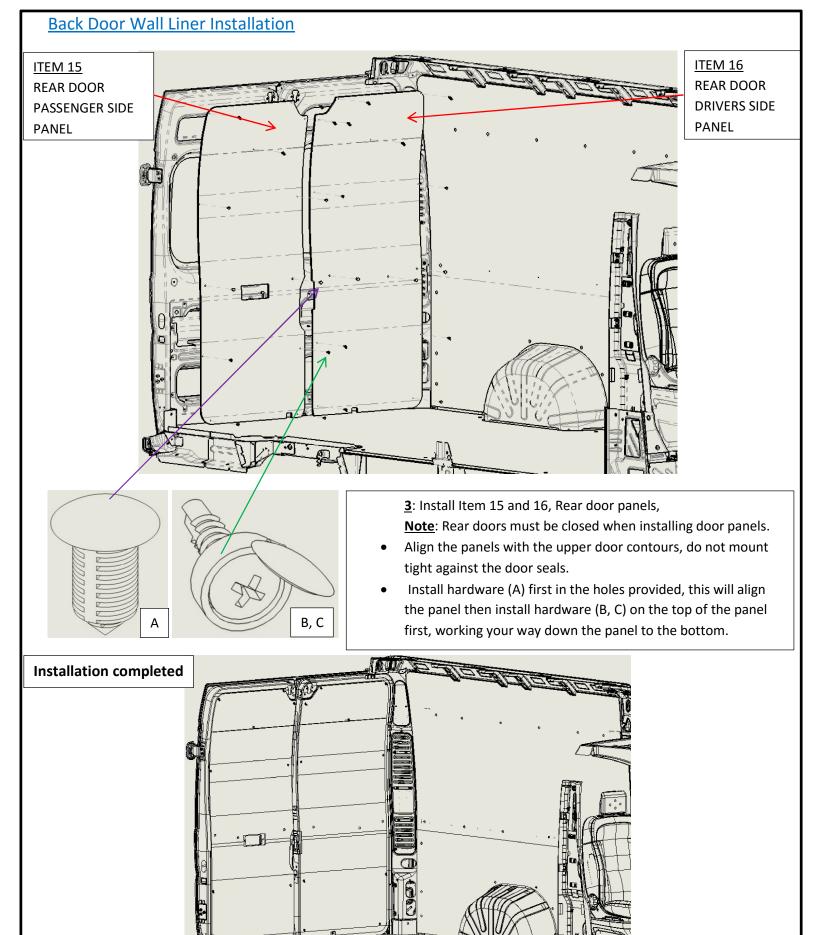

#### **NOTES:**

- 1. Before commencing, remove all wall liners and "D" Rings already installed in the vehicle.
- 2. Consult layout PDF and compare vehicle layout
- 3. Prepare hardware shown below and have them ready for installation.
- 4. Wall liners will be installed in the order shown in the instructions.
- 5. A drill with a Phillips driver is required to install hardware ( **C**) #8 Screws, shown below.
- 6. Reinstall all "D" Rings once the wall liner kit installation is completed.