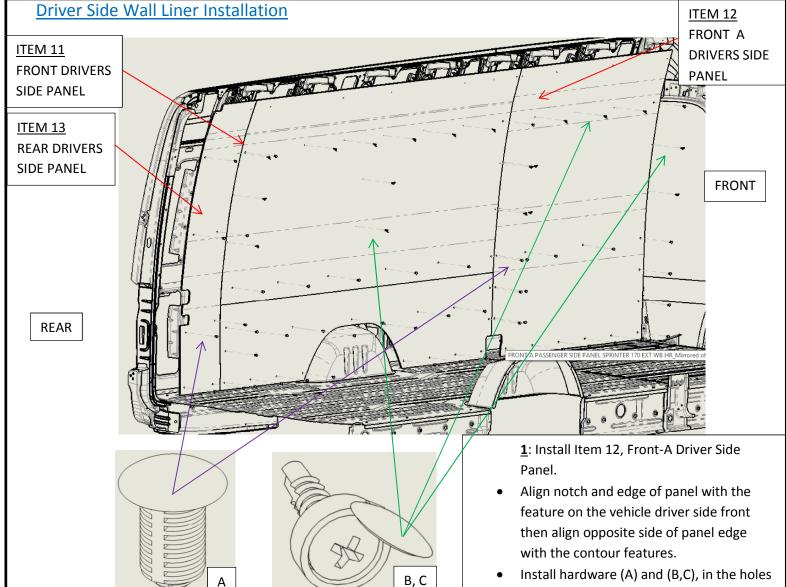

plastic tubing. It can also be cut off if desired.

- Install hardware (A) and (B,C), in the holes provided, on the bottom of the panel first, working your way up the panel to the top.
  <u>2</u>: Install Item 11, Front Driver Side Panel.
- Align notch and edge of panel with the feature on the vehicle driver side front then align opposite side of panel edge with the contour features.
- Install hardware (A) and (B,C), in the holes provided, on the bottom of the panel first, working your way up the panel to the top.
- Install Item 13, Rear Driver Side Panels.
- Align wheel well edge of the panel with the feature on the vehicle; position the contour of the panel to the vehicle wall.
- Install hardware (A), in the holes provided, on the bottom of the panel first, working your way up the panel to the top.
   NOTE: DO NOT INSTALL HARDWARE IN THE HOLES AT THE TOP OF THE PANELS, THESE ARE USED FOR THE SILL INTALLATION

NOTE: DO NOT INSTALL HARDWARE IN THE HOLES AT THE TOP OF THE PANELS; THESE ARE USED FOR THE SILL INTALLATION. \*FOR ITEM 6, MIDDLE SLIDING DOOR PANEL, ALIGN HOLES IN THE PANEL TO

THE RIBS OF THE DOOR TO ENSURE PROPER SCREW INSTALLATION.