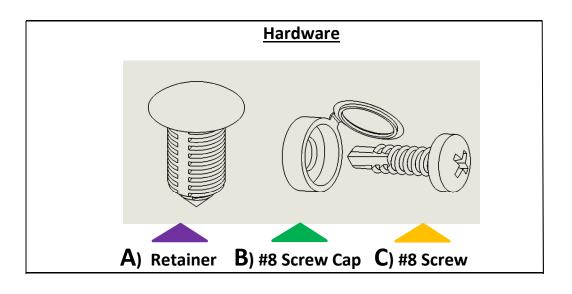

### NOTES:

- 1. Before commencing, remove all wall liners and "D" Rings already installed in the vehicle.
- 2. Consult layout PDF and compare vehicle layout
- 3. Prepare hardware shown below and have them ready for installation.
- 4. Wall liners will be installed in the order shown in the instructions.
- 5. A drill with a Phillips driver is required to install hardware (**C**) #8 Screws, shown below.
- 6. Reinstall all "D" Rings once the wall liner kit installation is completed.

plastic tubing. It can also be cut off if desired.

- Install hardware (A) and (B,C), in the holes provided, on the bottom of the panel first, working your way up the panel to the top.
  <u>2</u>: Install Item 11, Front Driver Side Panel.
- Align notch and edge of panel with the feature on the vehicle driver side front then align opposite side of panel edge with the contour features.
- Install hardware (A) and (B,C), in the holes provided, on the bottom of the panel first, working your way up the panel to the top.
- Install Item 13, Rear Driver Side Panels.
- Align wheel well edge of the panel with the feature on the vehicle; position the contour of the panel to the vehicle wall.
- Install hardware (A), in the holes provided, on the bottom of the panel first, working your way up the panel to the top.
   NOTE: DO NOT INSTALL HARDWARE IN THE HOLES AT THE TOP OF THE PANELS, THESE ARE USED FOR THE SILL INTALLATION