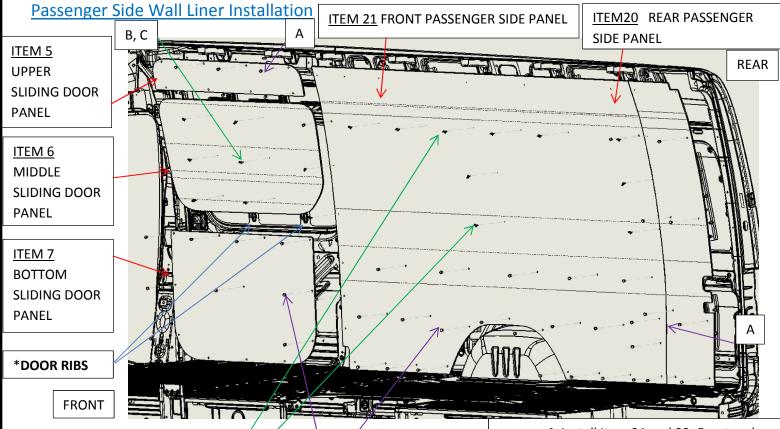

<u>4</u>: Install Item 21 and 22, Front and Rear Passenger Side Panel.

- Align wheel well edge of the panel with the feature on the vehicle; position the contour of the panel to the vehicle wall.
- Install hardware (A), in the holes provided, on the bottom of the panel first, working your way up the panel to the top. Install hardware (B, C) in the holes provided in the middle to the top part of the panel
   <u>5:</u> Install Item 5, 6, 7, Sliding Door Panel.

First remove OEM bottom panel. Note: Sliding door must be closed to install panel;

- Insert panel into the sliding door sill cavity, align holes at the bottom half of the panel to the one on the door and insert hardware (A) in all of the holes provided.
- Install hardware (B, C) in the holes provided in the middle to the top part of the panel; make sure the panel does not interfere with the door seal.
- NOTE: DO NOT INSTALL HARDWARE IN THE HOLES AT THE TOP OF THE