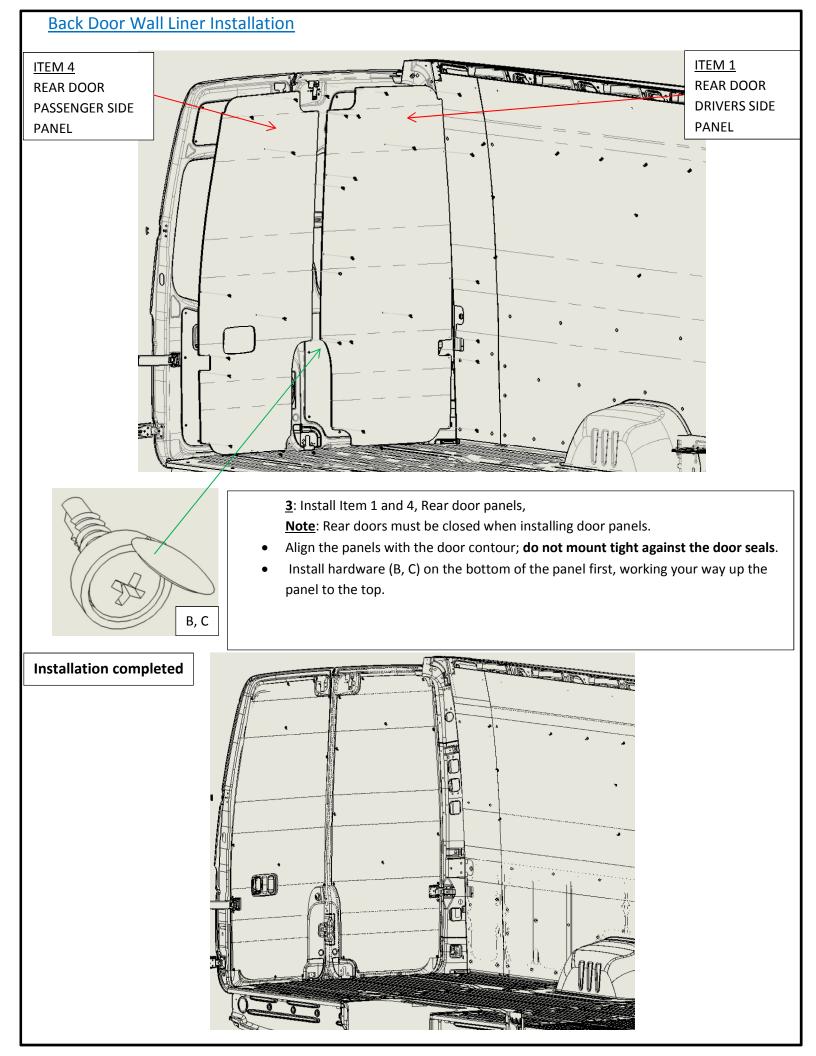

plastic tubing. It can also be cut off if desired.

- Install hardware (A) and (B,C), in the holes provided, on the bottom of the panel first, working your way up the panel to the top.
  <u>2</u>: Install Item 11, Front Driver Side Panel.
- Align notch and edge of panel with the feature on the vehicle driver side front then align opposite side of panel edge with the contour features.
- Install hardware (A) and (B,C), in the holes provided, on the bottom of the panel first, working your way up the panel to the top.
- Install Item 13, Rear Driver Side Panels.
- Align wheel well edge of the panel with the feature on the vehicle; position the contour of the panel to the vehicle wall.
- Install hardware (A), in the holes provided, on the bottom of the panel first, working your way up the panel to the top.
   NOTE: DO NOT INSTALL HARDWARE IN THE HOLES AT THE TOP OF THE PANELS, THESE ARE USED FOR THE SILL INTALLATION

NOTE: DO NOT INSTALL HARDWARE IN THE HOLES AT THE TOP OF THE PANELS; THESE ARE USED FOR THE SILL INTALLATION. \*FOR ITEM 6, MIDDLE SLIDING DOOR PANEL, ALIGN HOLES IN THE PANEL TO

THE RIBS OF THE DOOR TO ENSURE PROPER SCREW INSTALLATION.