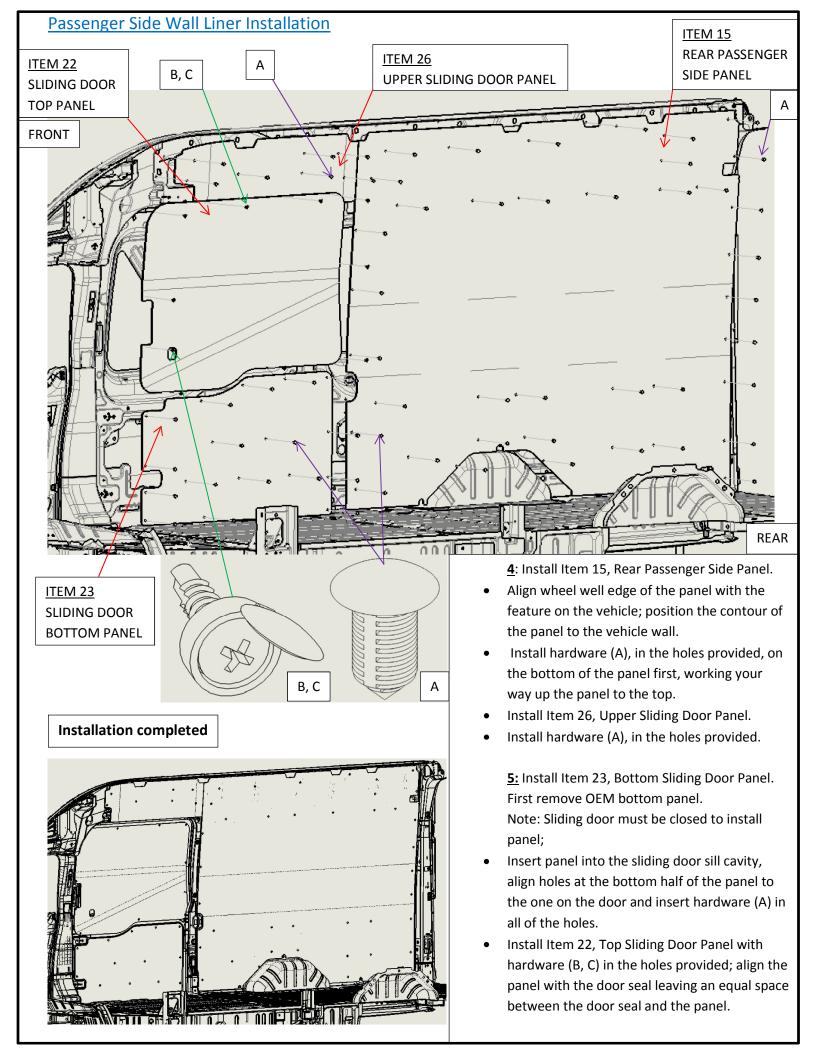

| 1    |
| RETAINER- BLACK NY LON 31163211                               | 12   |
| FLOOR REAR SILL- TRANS∏                                       | 1    |
| FLOOR SLIDING DOOR SILL 3 - TRANSIT                           | 1    |
| FLOOR SLIDING SILL 1- TRANS∏                                  | 1    |
| FLOOR SLIDING DOOR SILL 2 - TRANSIT                           | 1    |
| GREY SIDE DOOR TOP PANEL TRANSIT 148" EXT HR                  | 1    |
| GREY SIDE DOOR BOTTOM PANEL TRANSIT 148" EXT HR               | 1    |
| GREY FRONT PANEL DRIVER SIDE TRANSIT 148" EXT. HR             | 1    |
| GREY FRONT UPPER DRIVER SIDE PANEL TRANSIT 148 EXT HR         | 1    |
| GREY FRONT UPPER PASSENGER SIDE PANEL TRANSIT 148 EXT HR      | 1    |







В, С

### **Installation completed**