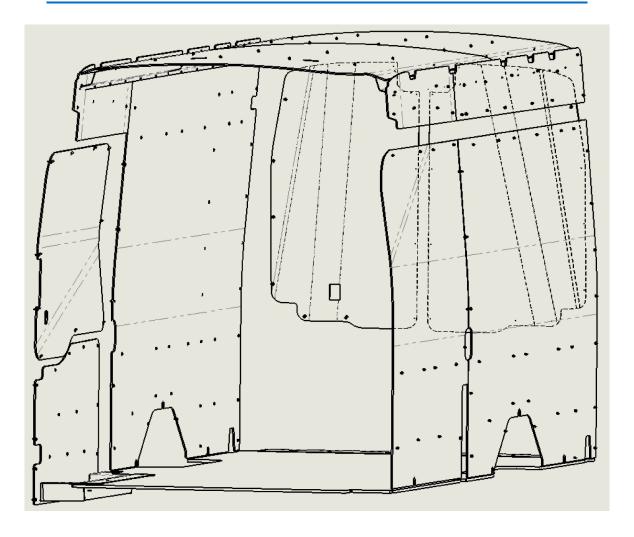

# TRANSIT 148" EXT. HIGH ROOF WALL LINERS

| ITEM NO.                                                             |   |
|----------------------------------------------------------------------|---|
| 1                                                                    |   |
| 2                                                                    | ĺ |
| 3                                                                    |   |
| 4                                                                    |   |
| 5                                                                    |   |
| 6                                                                    |   |
| 7                                                                    |   |
| 8                                                                    |   |
| 9                                                                    |   |
| 10                                                                   |   |
| 11                                                                   |   |
| 12                                                                   |   |
| 13                                                                   |   |
| 14                                                                   |   |
| 15                                                                   |   |
| 16                                                                   |   |
| 17                                                                   | l |
| 18                                                                   |   |
| 19                                                                   |   |
| 20                                                                   |   |
| 21                                                                   |   |
| 22                                                                   |   |
| 23                                                                   |   |
| 24                                                                   |   |
| 25                                                                   |   |
| 1 2 3 4 5 6 7 8 9 10 11 12 13 14 15 16 17 18 19 20 21 22 23 24 25 26 |   |
|                                                                      |   |

| DESCRIPTION                                                   | QTY. |
|---------------------------------------------------------------|------|
| GREY CEILING FRONT PANEL TRANSIT 148" EXT HR                  | 1    |
| GREY CEILING BACK PANEL TRANSIT 148" EXT HR                   | 1    |
| RETAINER- BLACK NY LON                                        | 158  |
| CEILING SILL A TRANSIT 148" EXT HR                            | 1    |
| CEILING SILL C TRANSIT 148" EXT HR                            | 1    |
| CEILING SILL B TRANSIT 148" EXT HR                            | 1    |
| CEILING SILL D TRANSIT 148" EXT HR                            | 1    |
| SCREW - PHIL. PAN HD #8X.75 SELF DRILLING                     | 76   |
| CEILING SILL JOINER PLATE TRANSIT 148" EXT HR                 | 2    |
| Grey rear upper door panel passenger side transit 148" ext hr | 1    |
| GREY REAR UPPER DOOR PANEL DRIVER SIDE TRANSIT 148" EXT. HR   | 1    |
| SCREW CAP                                                     | 34   |
| GREY REAR PANEL DRIVER SIDE TRANSIT 148" EXT HR               | 1    |
| GREY REAR UPPER DRIVER SIDE PANEL TRANSIT 148" EXT HR         | 1    |
| GREY REAR PANEL PASSENGER SIDE TRANSIT 148" EXT HR            | 1    |
| FLOOR TRANS IT 148" EXT. HR                                   | 1    |
| RETAINER- BLACK NY LON 31163211                               | 12   |
| FLOOR REAR SILL- TRANS∏                                       | 1    |
| FLOOR SLIDING DOOR SILL 3 - TRANSIT                           | 1    |
| FLOOR SLIDING SILL 1- TRANS∏                                  | 1    |
| FLOOR SLIDING DOOR SILL 2 - TRANSIT                           | 1    |
| GREY SIDE DOOR TOP PANEL TRANSIT 148" EXT HR                  | 1    |
| GREY SIDE DOOR BOTTOM PANEL TRANSIT 148" EXT HR               | 1    |
| GREY FRONT PANEL DRIVER SIDE TRANSIT 148" EXT. HR             | 1    |
| GREY FRONT UPPER DRIVER SIDE PANEL TRANSIT 148 EXT HR         | 1    |
| GREY FRONT UPPER PASSENGER SIDE PANEL TRANSIT 148 EXT HR      | 1    |