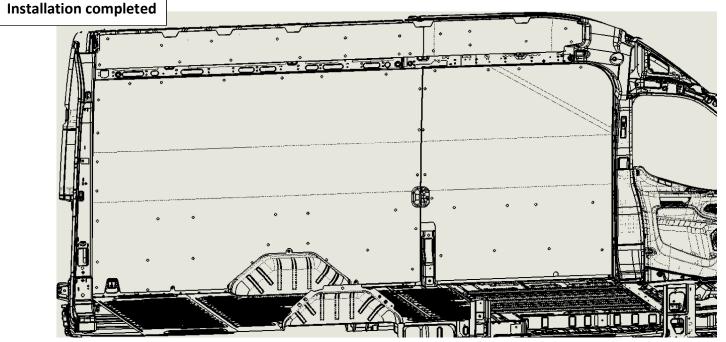

R TRANS IT 148" EXT. HR                                   | 1    |
| RETAINER- BLACK NY LON 31163211                               | 12   |
| FLOOR REAR SILL- TRANS∏                                       | 1    |
| FLOOR SLIDING DOOR SILL 3 - TRANSIT                           | 1    |
| FLOOR SLIDING SILL 1- TRANS∏                                  | 1    |
| FLOOR SLIDING DOOR SILL 2 - TRANSIT                           | 1    |
| GREY SIDE DOOR TOP PANEL TRANSIT 148" EXT HR                  | 1    |
| GREY SIDE DOOR BOTTOM PANEL TRANSIT 148" EXT HR               | 1    |
| GREY FRONT PANEL DRIVER SIDE TRANSIT 148" EXT. HR             | 1    |
| GREY FRONT UPPER DRIVER SIDE PANEL TRANSIT 148 EXT HR         | 1    |
| GREY FRONT UPPER PASSENGER SIDE PANEL TRANSIT 148 EXT HR      | 1    |







В, С

### **Installation completed**