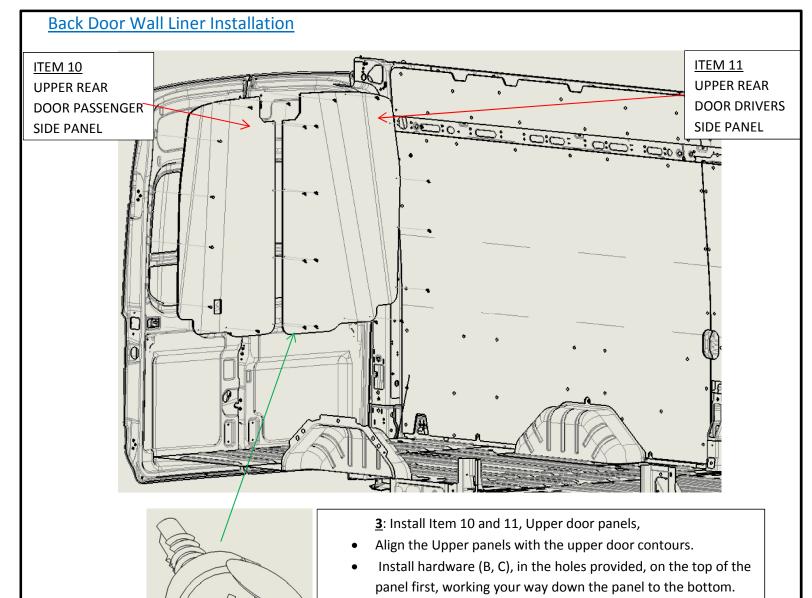

TRANS IT 148" EXT. HR                                   | 1    |
| RETAINER- BLACK NY LON 31163211                               | 12   |
| FLOOR REAR SILL- TRANS∏                                       | 1    |
| FLOOR SLIDING DOOR SILL 3 - TRANSIT                           | 1    |
| FLOOR SLIDING SILL 1- TRANS∏                                  | 1    |
| FLOOR SLIDING DOOR SILL 2 - TRANSIT                           | 1    |
| GREY SIDE DOOR TOP PANEL TRANSIT 148" EXT HR                  | 1    |
| GREY SIDE DOOR BOTTOM PANEL TRANSIT 148" EXT HR               | 1    |
| GREY FRONT PANEL DRIVER SIDE TRANSIT 148" EXT. HR             | 1    |
| GREY FRONT UPPER DRIVER SIDE PANEL TRANSIT 148 EXT HR         | 1    |
| GREY FRONT UPPER PASSENGER SIDE PANEL TRANSIT 148 EXT HR      | 1    |







В, С

### **Installation completed**