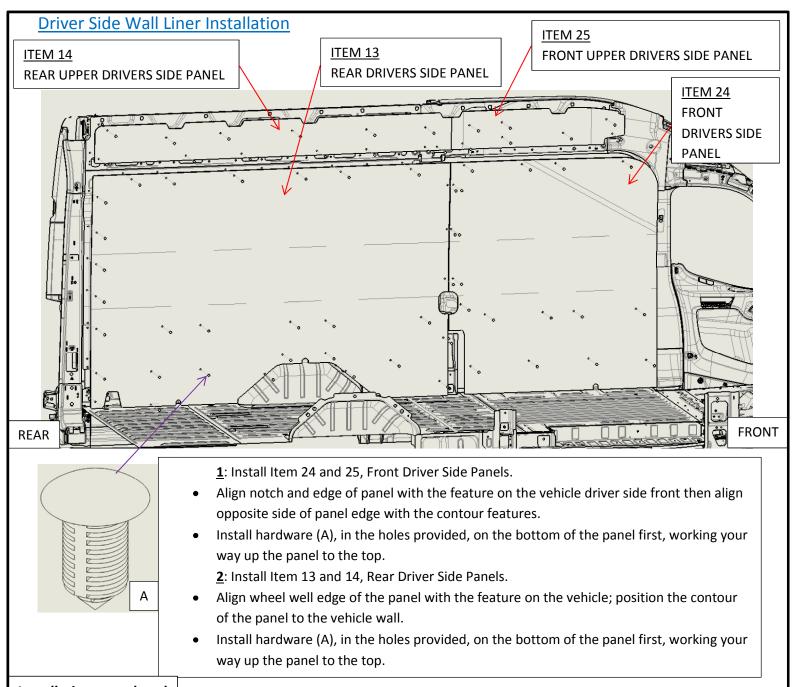

OOR TRANS IT 148" EXT. HR                                   | 1    |
| RETAINER- BLACK NY LON 31163211                               | 12   |
| FLOOR REAR SILL- TRANS∏                                       | 1    |
| FLOOR SLIDING DOOR SILL 3 - TRANSIT                           | 1    |
| FLOOR SLIDING SILL 1- TRANS∏                                  | 1    |
| FLOOR SLIDING DOOR SILL 2 - TRANSIT                           | 1    |
| GREY SIDE DOOR TOP PANEL TRANSIT 148" EXT HR                  | 1    |
| GREY SIDE DOOR BOTTOM PANEL TRANSIT 148" EXT HR               | 1    |
| GREY FRONT PANEL DRIVER SIDE TRANSIT 148" EXT. HR             | 1    |
| GREY FRONT UPPER DRIVER SIDE PANEL TRANSIT 148 EXT HR         | 1    |
| GREY FRONT UPPER PASSENGER SIDE PANEL TRANSIT 148 EXT HR      | 1    |







В, С

### **Installation completed**