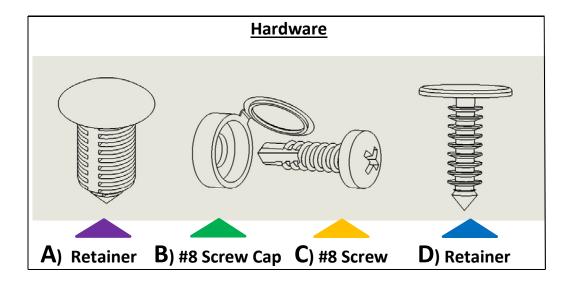

#### **NOTES:**

- 1. Before commencing, remove all wall liners and "D" Rings already installed in the vehicle.
- 2. Consult layout PDF and compare vehicle layout
- 3. Prepare hardware shown below and have them ready for installation.
- 4. Wall liners will be installed in the order shown in the instructions.
- 5. A drill with a Phillips driver is required to install ( **C**) #8 Screws, shown below.
- 6. Reinstall all "D" Rings once the wall liner kit installation is completed.

В, С